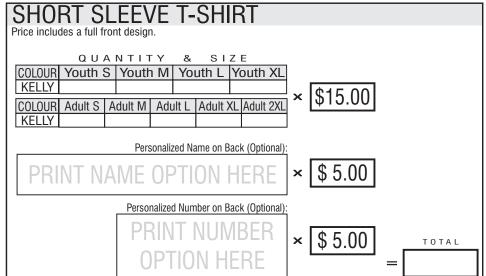

## Armour Heights Public School CLOTHING ORDER FORM - 2014

| Student's Name |                        |                  | Grade |
|----------------|------------------------|------------------|-------|
| Teacher        |                        | Telephone Number |       |
|                | (Please Print Clearly) |                  |       |