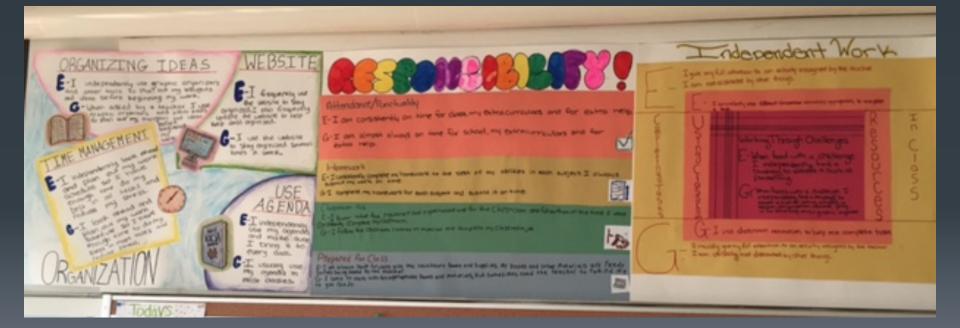

# Learning Skills

# Organization

- Locker
- Binder
- Time / Agenda
- Home Workspace

Learning Skills Corner Locker Organization herk list Don't pike things to bottom Add a shelf and a whiteboard Don't overdecorate Manage garbage /recycling daily Keep gym clothes clean Have schedule posted in locker I Have things "ready to go" ahead of time De I keep all papers in binder I Only put necessary items in locker De Have a specific spot for everything I Man the best time to regularly clean Your locker.