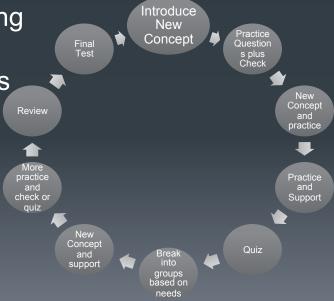

### Math Program

Math program focused on ensuring student success and supporting every student

- Follows cycle to ensure students are understanding new concepts before moving on
- Utilizes Smart Board to provide interactive lessons that can be reviewed at home
- Break into groups based on needs
  - Individual support, small group support
- Math Help every morning 8:00am-8:30am