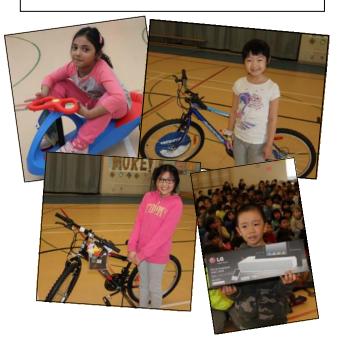

# Top Fundraisers!

3<sup>rd</sup> highest: Ms. Hung

• 2<sup>nd</sup> highest: Ms. Kemerer

• 1st highest: Ms. Secord-Swann

Grand Prize: Blue Tooth Player ~ Leon Z. ~ Ms. Coelho

# **Divisional Prizes:**

Kindergarten: Plasma Car ~ Fariza ~ Ms. Hung

**Primary**: Bicycle ~ Lily ~ Ms. Kandaharian

Junior: Bicycle ~ Pearly ~ Ms. Kemerer