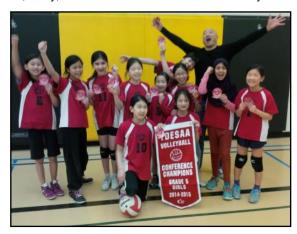

### Girls' Volleyball

This year, over 50 girls tried out for the Grade 4/5 Girls' Volleyball Team. It was difficult to narrow the field down to only 12 and after many practices we had our final team set.

The team played in two tournaments going undefeated in both. We won all four matches, finishing with an outstanding record of 4 wins and 0 losses!

The Championship match was held at Pleasant View Junior High School, and our Girls faced off against Cassandra Public School in the Finals. We won the first set but lost the second, which sent the game to a third and final set to determine the champion. There was a nervous moment because our team was down 8 - 4 but we stormed back and won the tie-breaking match with a score of 15 - 11. All the girls played with determination, skill and a positive attitude.

Congratulations to McKee's 2015 Girls' Volleyball Champions; Hayoung, Chengjia, Sam, Cindy, Candice, Emily, Maggie, Aika, Elia, Jane, Kelly, and Fatima. The team is coached by Mr. Lee.