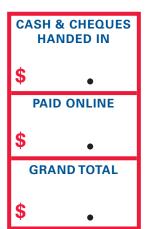

#### **RECEIPTS FOR \$20 AND MORE ARE ISSUED AUTOMATICALLY**

POSTAL CODE

ADDRESS

NAME

#### **HOW TO COMPLETE THIS FORM**

Avoid door-to-door canvassing unless accompanied by an adult.

Donor info must be NEAT and COMPLETE for a tax receipt to be issued.

Please DO NOT STAPLE cash and cheques to this pledge sheet.

Cash

Cheque

Online