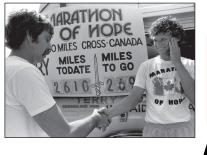

Dartmouth, NS - May 20:

"I ran to the vocational school here with 50 students. They raised about \$3,000. What a great group of kids! Too bad not everybody was doing that."