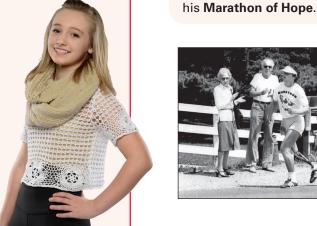

#### Bristol, NB - June 6:

St John's, NL - April 12:

Terry Fox dips his artificial leg into the Atlantic Ocean and sets out on

"The first few miles were the usual torture. My foot was blistered bad, but my stump wasn't too bad. Today I had tremendous support. Everybody honked and waved. People all over looked out of their homes and stores and cheered me on."