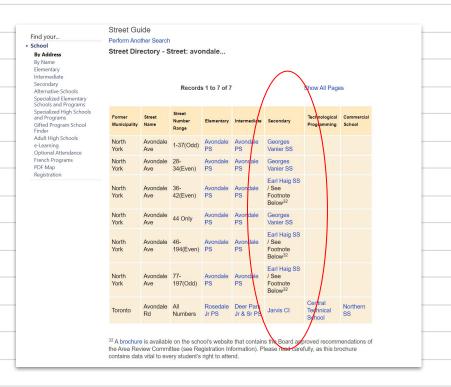

### Your Home High School by Address

Your exact address will determine your child's home high school.

Once you know your high school, click on the blue hyperlink to learn more about it.

This is the high school your child is entitled to go to.

Note: The words high school, secondary school and collegiate are used interchangeably.

They mean the same thing!

Learn About Your Home High School