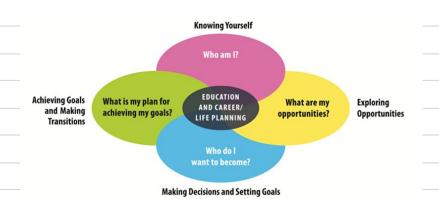

### What Do You Need to Know?

#### Students need to know:

- What kind of learner they are
- What are their passions.
- What are their interests.
- What are their goals.
- What is available out there.
- How they are going to meet their goals.

This is all called education/career/life planning!

In myBlueprint, we will do some research to help answer some of these questions.