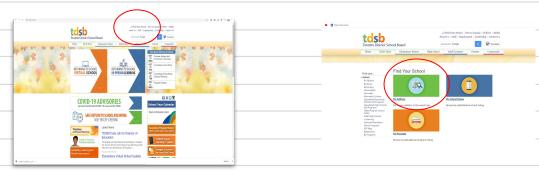

### Where is Your Home High School?

Every address is connected to a high school in the TDSB. Here is how you find your

home high school.

Go to the TDSB home page

Click on "Find Your School"

Click on "By Address"

Type in your street name

### Your Home High School by Address

Your exact address will determine your child's home high school.

Once you know your high school, click on the blue hyperlink to learn more about it.

This is the high school your child is entitled to go to.