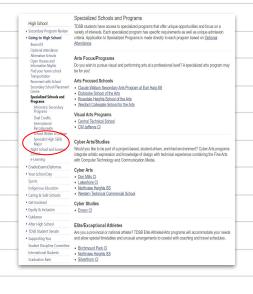

#### and Programs

Here you will see a long list of specialized schools your child can apply to (they should have a real passion for it). These programs will need students to write an entrance exam, or do an audition, plus submit a package. Each program will have different expectations for their packages, so students have to go to their individual website to find out. All the due dates are different.

 Love them all? You students can only apply to <u>two</u> in the TDSB, even if they are in the same category or at the same school.

### More Options - SHSMs

<u>Specialized High Skills Majors</u> (SHSM) is an extra certification while completing high school diploma. Students decide on a "major" and take 8-10 courses in that area in Grades 11 and 12.