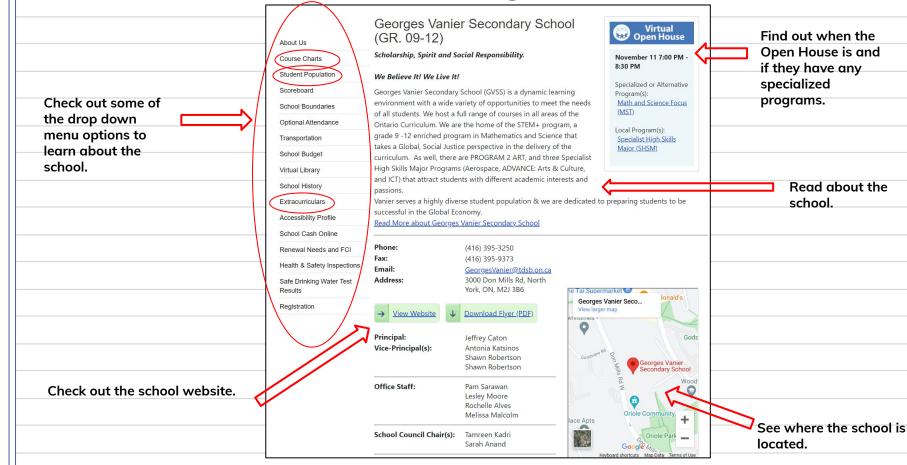

### Your Home High School by Address

Your exact address will determine your child's home high school.

Once you know your high school, click on the blue hyperlink to learn more about it.

This is the high school your child is entitled to go to.

Note: The words high school, secondary school and collegiate are used interchangeably.

They mean the same thing!

Learn About Your Home High School