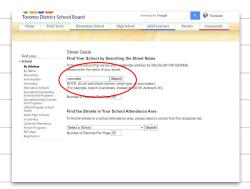

### Where is Your Home High School?

Every address is connected to a high school in the TDSB. Here is how you find your

home high school.

Go to the TDSB home page

Click on "Find Your School"

Click on "By Address"

Type in your street name

### Your Home High School by Address

Your exact address will determine your child's home high school.

Once you know your high school, click on the blue hyperlink to learn more about it.

This is the high school your child is entitled to go to.