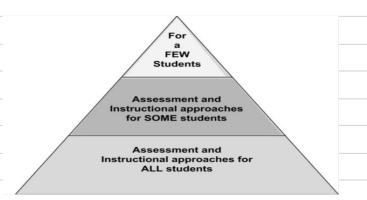

#### **Tiered Intervention**

- All: Universal Design for Learning,
   Differentiated Instruction, Experiential Learning
- **SOME**: IEP, GLE course, resource support
- o **FEW**: Intensive Support Program, Section Program