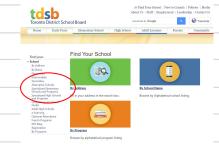

#### Now to look at other options.

Go to "Find Your School"

• Go to Specialized High Schools

#### and Programs

Here you will see a long list of specialized schools your child can apply to (they should have a real passion for it). These programs will need students to write an entrance exam, or do an audition, plus submit a package. Each program will have different expectations for their packages, so students have to go to their individual website to find out. All the due dates are different.