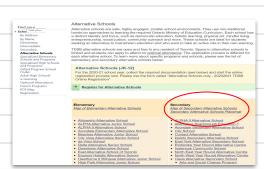

More Options - Alternative High Schools

<u>Alternative high</u> schools offer a different environment for students compared to the traditional high school.

Some students don't thrive in the large composite school setting.

- Small class sizes but limited extra-curricular activities
- Most start for students in Gr 10 or Gr 11
- Each alternative high school is different