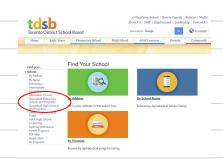

### Where is Your Home High School?

Every address is connected to a high school in the TDSB. Here is how you find your

home high school.

Go to the TDSB home page

Click on "Find Your School"

Click on "By Address"

Type in your street name

### Your Home High School by Address

Your exact address will determine your child's home high school.

Once you know your high school, click on the blue hyperlink to learn more about it.

This is the high school your child is entitled to go to.