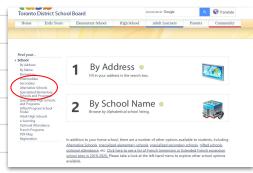

### Where is Your Home High School?

Every address is connected to a high school in the TDSB. Here is how you find your

home high school.

Go to the TDSB home page

Click on "Find Your School"

Click on "By Address"

### Your Home High School by Address

Your exact address will determine your child's home high school.

Once you know your high school, click on the blue hyperlink to learn more about it.

This is the high school your child is entitled to go to.

Note: The words high school, secondary school and collegiate are used interchangeably.

They mean the same thing!

Learn About Your Home High School