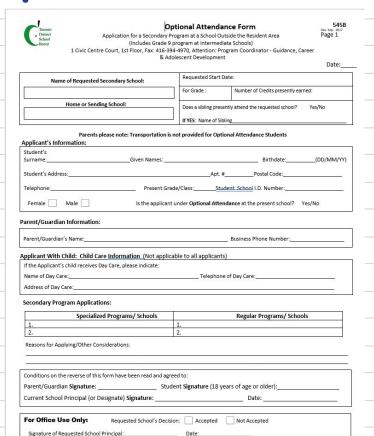

If not, you can apply to a school outside your area under

"Optional Attendance". (This does not guarantee getting in )

Go to "Find Your School"

- -> "Specialized High Schools"
- -> "Specialized High Skills Major"

### Optional Attendance Form

1 copy: To Parent/Guardian when decision is made 1 copy: To TDSB Home or Sending School

#### For Specialized Schools

- Need to complete for application package
- Don't leave it to the last minute!
- You can only apply to 2 specialized schools

#### For Regular/Alternative High Schools

- List of high schools accepting students out of area becomes available at the end of the first week of January 2022
- You can apply to 2 regular high schools outside your area
- Don't leave it to the last minute!
- You are responsible to get it to the high school before the end of January 2022