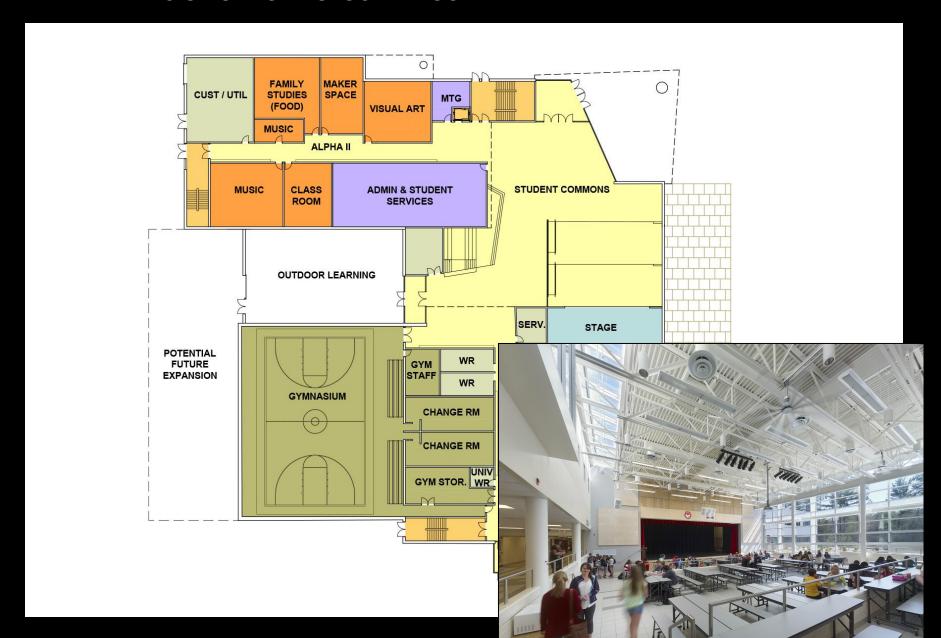

# tdsb sn/derarchitects

PREFERRED DESIGN OPTION - MASSING MODEL

PREFERRED DESIGN OPTION - CONTEXT MODEL