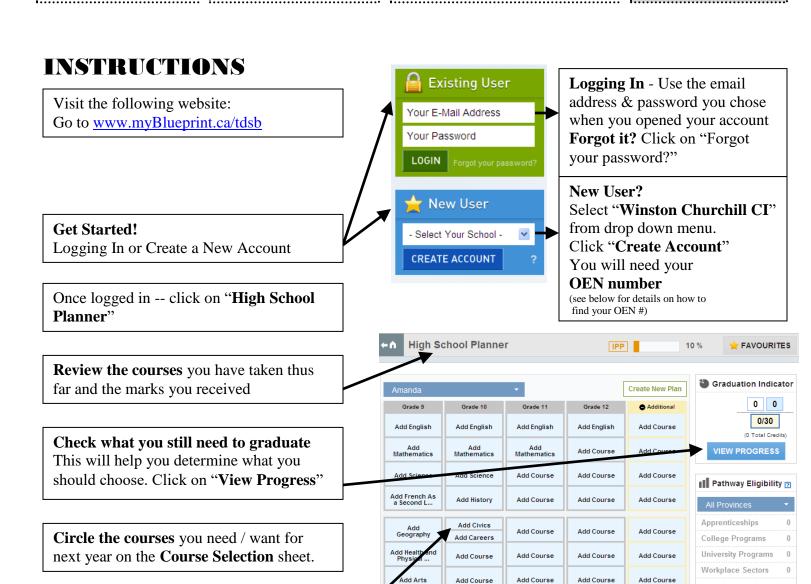

## **MYBLUEPRINT ~ COURSE SELECTION PROCESS**

## TIMELINE

**February 4 - 7<sup>th</sup>** Classroom Visits Period 1 & 2

February 10 – 20<sup>th</sup> Computer Lab Visits Period 1 & 2 February 10 – 20<sup>th</sup>
Pick your courses on My
Blueprint following the
instructions below

Fri. February 21<sup>st</sup>
COURSE
SELECTIONS
DUE BY 3:00pm



Add Course

Add Course

Click on "Submit" on the bottom right hand corner of the page when finished.

Enter your course selections into

My Blueprint.

Submissions are due on: Friday February 21<sup>st</sup> by 3:00pm

## Do you want to read a description for each course? Visit

Add Course

Add Course

Add Course

http://schoolweb.tdsb.on.ca/churchillci/Home.aspx and click on "course selection" in the Guidance drop down menu.

Or go to <a href="www.myBlueprint.ca/tdsb">www.myBlueprint.ca/tdsb</a>, log into your account and click on the courses you would like to choose to view the description.

## **NEW USER? - FINDING YOUR OEN NUMBER**

Your OEN Number is your ONTARIO EDUCATION NUMBER (not your student number).

This OEN number can be found in a variety of ways:

Your timetable / Your cr