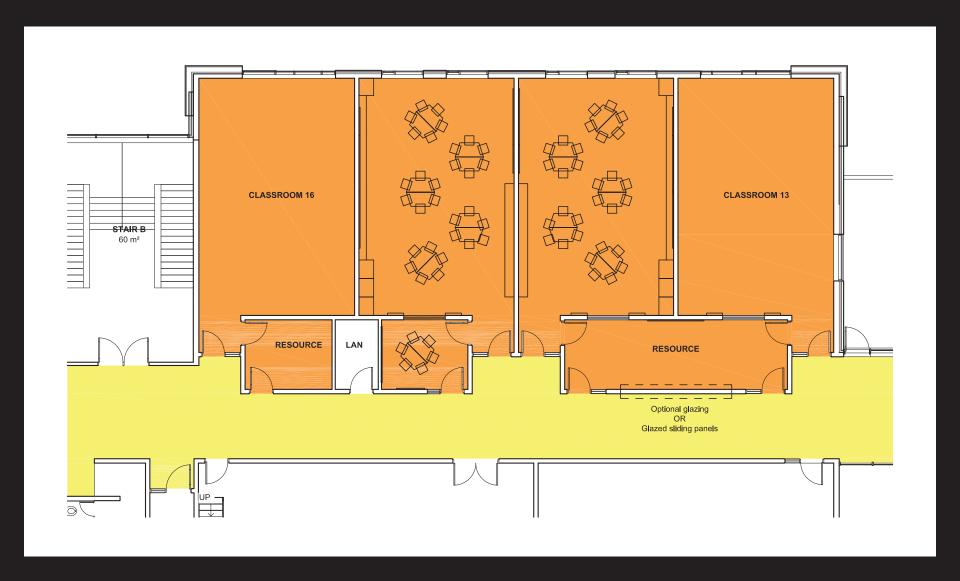

#### **CLASSROOM CONFIGURATION**

MASSING MODEL

SOUTH-WEST 3D VIEW

tdsb sn/derarchitects

SOUTH ELEVATION

NORTH-EAST 3D VIEW

t

tdsb sn/derarchitects