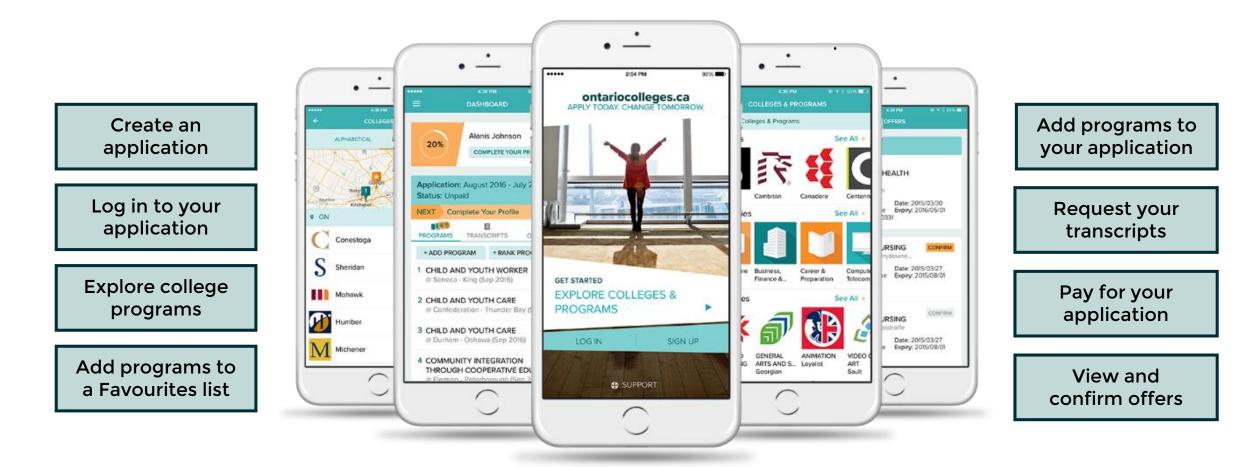

|                                                                           |               |           |                    |         |                      |                                               |
| Payment Summary                               |                                                                           |               |           |                    |         |                      |                                               |
| Activity History                              |                                                                           |               |           |                    |         |                      |                                               |

# **Apply From Your Phone**

## ontariocolleges.ca App



### Find it in the App Store and on Google Play



# After You Apply – Next Steps

## **After You Apply**

### I've submitted my application. What's next?

- Send your transcripts. If you're an Ontario high school graduate, a GED holder, or have attended a school outside Ontario, you'll need to submit your transcript. To find out how to request transcripts and have them sent to the colleges with your application, visit our Transcripts page: <u>ontariocolleges.ca/transcripts</u>
- Verify your grades. If you're a current Ontario high school student, you'll need to log in to your account to verify your grades. We recommend checking the Education section after your mid-term and final marks for semesters 1 and 2 have been submitted. If you notice an error, report it your guidance counsellor.