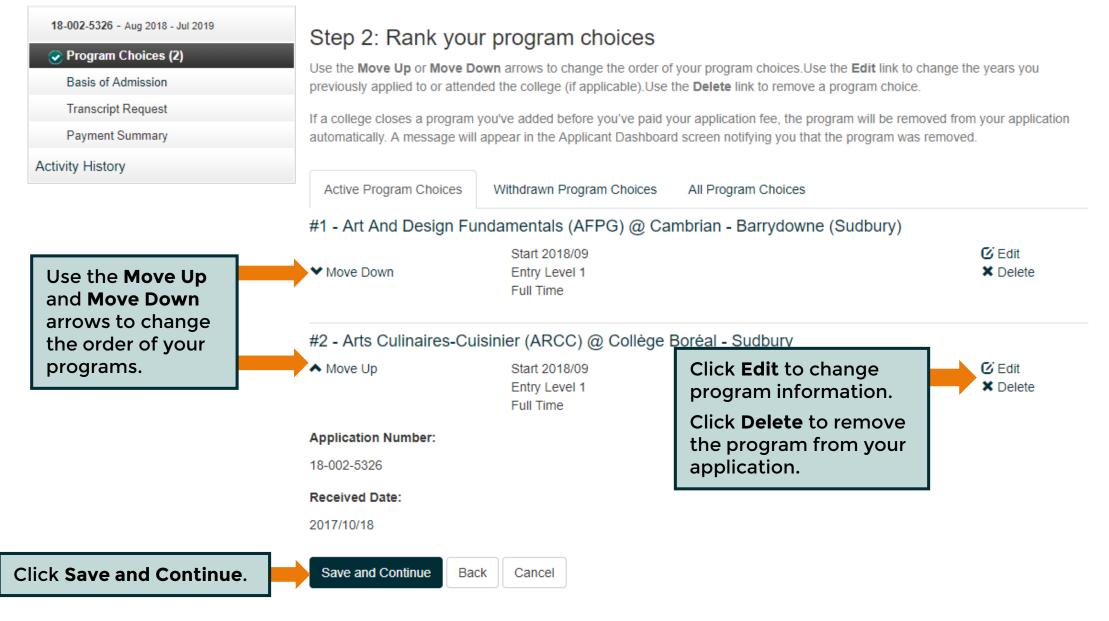

am details carefully to ensure you've selected the right program.

## **Program Choices – Edit Program Choice**



#### Entry Level

Program entry level is determined by the applying for advanced standing. You can



#### Entry Level 1

The first semester of the program's first year. Note: Program's with January start dates are still Entry Level 1. contacted the college about

Click **Save** to return to the Program Choices screen.

## **Program Choices – Manage Program Choices**

Payment Summary



If a college closes a program you've added before you've paid your application fee, the program will be removed from your application automatically. A message will appear in the Applicant Dashboard screen notifying you that the program was removed.

## **Program Choices – Rank Your Programs**



## **Basis for Admission**

| ontariocolleges.ca                            |                                                                                                                             | Français<br><b>Phave a question?</b><br>HELP     |  |  |  |  |  |  |
|-----------------------------------------------|-----------------------------------------------------------------------------------------------------------------------------|--------------------------------------------------|--|--|--|--|--|--|
| Sarah Student   Account Number:210020307      | 031 (Active)   Edit Access Account                                                                                          | Logout                                           |  |  |  |  |  |  |
| My Home