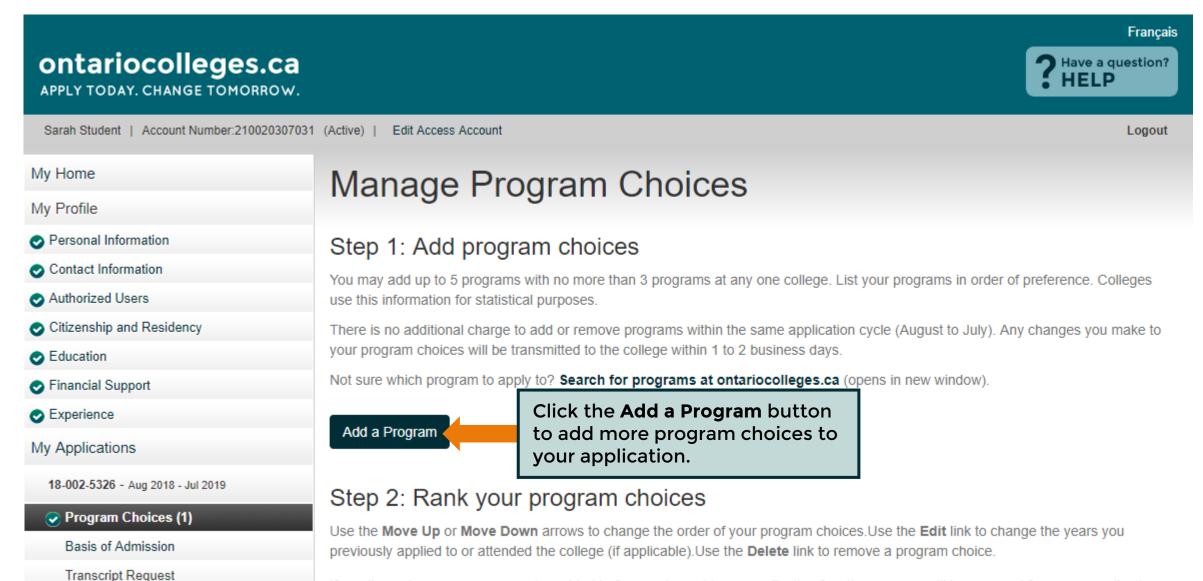

re ranked from 1 to 5. You can change the order of your program choices on the Manage Program Choices page.

College Cambrian

1

Campus

Barrydowne (Sudbury)

Program Code

AFPG

**Program Title** 

Art And Design Fundamentals

Program Delivery:

Full Time

Start Date:

2018/09

Review the program details carefully to ensure you've selected the right program.

## **Program Choices – Edit Program Choice**



#### Entry Level

Program entry level is determined by the applying for advanced standing. You can



#### Entry Level 1

The first semester of the program's first year. Note: Program's with January start dates are still Entry Level 1. contacted the college about

Click **Save** to return to the Program Choices screen.

## **Program Choices – Manage Program Choices**

Payment Summary



If a college closes a program you've added before you've paid your application fee, the program will be removed from your application automatically. A message will appear in the Applicant Dashboard screen notifying you that the program was removed.

## **Program Choices – Rank Your Programs**



## **Basis for Admission**

| ontariocolleges.ca                            |                                                                                                                             | Français<br><b>Phave a question?</b><br>HELP     |  |  |  |  |  |  |
|-----------------------------------------------|-----------------------------------------------------------------------------------------------------------------------------|--------------------------------------------------|--