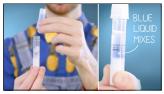

5 Once you have collected enough saliva, twist off the funnel and throw it in the garbage.

6 Place the cap with the blue liquid on top of the container. Ensure the cap is on properly and twist until you hear a "click" and the blue liquid mixes into the container. Have a parent or adult help you with this step.

### A Friendly Reminder...

- ✓ 30 minutes before doing the sample, do not eat drink, chew gum, smoke, vape
- ✓ The sample must be labelled with the legal first and last name and date of birth
  - ✓ Both must match the health card and laboratory requisition form
- ✓ The label must be stuck to the saliva container.
- ✓ Spit to the black line (marked "spit to here"), 1-2mL, bubbles do not count.
- ✓ Cap with blue lid, turn and twist until the liquid mixes. Once sealed, gently shake 3-5x
- ✓ Fill in the laboratory requisition form completely. Must be filled out to be processed
- ✓ Place your sample and lab form in the biohazard bag and seal tightly
- ✓ Drop off as per school instructions