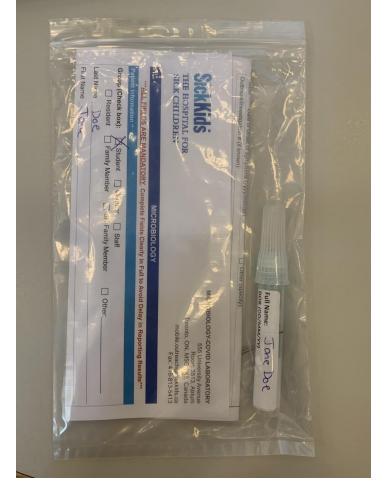

#### What is inside the kit?

- Saliva collection container
- Instructions: How to collect your sample
- Instructions: How to access your results
- Laboratory Requisition Form
- Specimen Label
- Biohazard bag

#### **Saliva Collection Instructions**

Please complete the requisition with your legal information. We cannot accept preferred names at this time.

Note: The legal first and last name, as well as date of birth on the requisition must match the label on the sample.

### To process your sample...

- You must label your sample with your legal full name and date of birth
- Your name and date of birth must match your health card and the laboratory requisition
  - No preferred names, no nick names
- Stick the label to the saliva container

### To process your sample...

You must complete the laboratory requisition form.
 Incomplete forms will not be processed

| SickKidś                                                                   | MICROBIOLOGY-COVID LABORATORY<br>555 University Avenue<br>Room 3513, Atrium      |
|----------------------------------------------------------------------------|----------------------------------------------------------------------------------|
| THE HOSPITAL FOR<br>SICK CHILDREN                                          | Toronto, ON, M5G 1X8, Canada<br>mobile.outreach@sickkids.ca<br>Fax: 418-813-5413 |
|                                                                            | Fax. 410-013-0413                                                                |
|                                                                            | ROBIOLOGY Fields Clearly in Full to Avoid Delay in Reporting Results***          |
| For Ontario Residents Only                                                 | NO OHIP RED & WHITE OHIP CARD                                                    |
| Provincial Health#:                                                        | Version:                                                                         |
| Patient Information                                                        |                                                                                  |
| Last Name:                                                                 |                                                                                  |
| First Name:                                                                |                                                                                  |
| Parent/Guardian/Caregiver Name:                                            |                                                                                  |
| Date of Birth: (dd/mm/yyyy) No fixed address                               | Sex assigned at Birth: Male Female                                               |
|                                                                            | Email address:                                                                   |
|                                                                            | Linux doctors.                                                                   |
| Postal Code:                                                               | Telephone Number:                                                                |
| Group (Check box): Student Camper Resident Family Member SK-Fa             |                                                                                  |
| Patient Setting:                                                           | Setting Name:(Specify full name of school/centre/site)                           |
| Outbreak/Investigation # (if known):                                       | · ·                                                                              |
| Asymptomatic (no symptoms) Symptomatic Vomitting Diarrhea Other (specify): | c (specify):                                                                     |
| COVID-19 Vaccination Status Received: No vacci                             | nation Two doses more than 14 days ago                                           |
| Specimen Collection Information                                            |                                                                                  |
| Date (dd/mm/yyyy): Time (Hi                                                | H:MM): Specimen Type:                                                            |
| Exposure History  Exposure to possible or                                  | Date of symptom onset of contact:  Details:                                      |
| TEST (LAB USE ONLY)                                                        |                                                                                  |
| Submitter: SK THE HOSPITAL FOR SICK CHILDREN                               | Ordering Physician: Dr. Julia Orkin / LAB 11340                                  |
| Test: MOBILE TESTING UNIT COVID-19 RT PCR                                  | OHIP/CPSO/Prof. License number: 027153/86355                                     |
| DPLM Form: CPL1000RMF-East4 2021-08-17                                     | Page 1 of                                                                        |

| SickKidś                                            |                                               | MICROBIOLOGY-COVID LABORATORY<br>555 University Avenue                                                                                                                                                                                                                                                                                                                                                                                                                                                                                                                                                                                                                                                                                                                                                                                                                                                                                                                                                                                                                                                                                                                                                                                                                                                                                                                                                                                                                                                                                                                                                                                                                                                                                                                                                                                                                                                                                                                                                                                                                                                                         |
|-----------------------------------------------------|-----------------------------------------------|--------------------------------------------------------------------------------------------------------------------------------------------------------------------------------------------------------------------------------------------------------------------------------------------------------------------------------------------------------------------------------------------------------------------------------------------------------------------------------------------------------------------------------------------------------------------------------------------------------------------------------------------------------------------------------------------------------------------------------------------------------------------------------------------------------------------------------------------------------------------------------------------------------------------------------------------------------------------------------------------------------------------------------------------------------------------------------------------------------------------------------------------------------------------------------------------------------------------------------------------------------------------------------------------------------------------------------------------------------------------------------------------------------------------------------------------------------------------------------------------------------------------------------------------------------------------------------------------------------------------------------------------------------------------------------------------------------------------------------------------------------------------------------------------------------------------------------------------------------------------------------------------------------------------------------------------------------------------------------------------------------------------------------------------------------------------------------------------------------------------------------|
| THE HOSPITAL FO                                     | ND.                                           | Room 3513, Atrium<br>Toronto, ON, M5G 1X8, Canada                                                                                                                                                                                                                                                                                                                                                                                                                                                                                                                                                                                                                                                                                                                                                                                                                                                                                                                                                                                                                                                                                                                                                                                                                                                                                                                                                                                                                                                                                                                                                                                                                                                                                                                                                                                                                                                                                                                                                                                                                                                                              |
| SICK CHILDREN                                       | XX                                            | mobile.outreach@sickkids.ca<br>Fax: 416-813-5413                                                                                                                                                                                                                                                                                                                                                                                                                                                                                                                                                                                                                                                                                                                                                                                                                                                                                                                                                                                                                                                                                                                                                                                                                                                                                                                                                                                                                                                                                                                                                                                                                                                                                                                                                                                                                                                                                                                                                                                                                                                                               |
| MICROBIOLOGY                                        |                                               |                                                                                                                                                                                                                                                                                                                                                                                                                                                                                                                                                                                                                                                                                                                                                                                                                                                                                                                                                                                                                                                                                                                                                                                                                                                                                                                                                                                                                                                                                                                                                                                                                                                                                                                                                                                                                                                                                                                                                                                                                                                                                                                                |
|                                                     | MANDATORY. Complete Field                     | ds Clearly in Full to Avoid Delay in Reporting Results***                                                                                                                                                                                                                                                                                                                                                                                                                                                                                                                                                                                                                                                                                                                                                                                                                                                                                                                                                                                                                                                                                                                                                                                                                                                                                                                                                                                                                                                                                                                                                                                                                                                                                                                                                                                                                                                                                                                                                                                                                                                                      |
| For Ontario Residents Only Provincial Health#: 1234 | 567891 (10 digits)                            | NO OHIP RED & WHITE OHIP CARD Version: XX (two letters)                                                                                                                                                                                                                                                                                                                                                                                                                                                                                                                                                                                                                                                                                                                                                                                                                                                                                                                                                                                                                                                                                                                                                                                                                                                                                                                                                                                                                                                                                                                                                                                                                                                                                                                                                                                                                                                                                                                                                                                                                                                                        |
| Patient Information                                 |                                               |                                                                                                                                                                                                                                                                                                                                                                                                                                                                                                                                                                                                                                                                                                                                                                                                                                                                                                                                                                                                                                                                                                                                                                                                                                                                                                                                                                                                                                                                                                                                                                                                                                                                                                                                                                                                                                                                                                                                                                                                                                                                                                                                |
| Last Name: Doe                                      |                                               |                                                                                                                                                                                                                                                                                                                                                                                                                                                                                                                                                                                                                                                                                                                                                                                                                                                                                                                                                                                                                                                                                                                                                                                                                                                                                                                                                                                                                                                                                                                                                                                                                                                                                                                                                                                                                                                                                                                                                                                                                                                                                                                                |
| First Name: Jane                                    |                                               |                                                                                                                                                                                                                                                                                                                                                                                                                                                                                                                                                                                                                                                                                                                                                                                                                                                                                                                                                                                                                                                                                                                                                                                                                                                                                                                                                                                                                                                                                                                                                                                                                                                                                                                                                                                                                                                                                                                                                                                                                                                                                                                                |
| Parent/Guardian/Caregiver N                         | lame: John Doe                                |                                                                                                                                                                                                                                                                                                                                                                                                                                                                                                                                                                                                                                                                                                                                                                                                                                                                                                                                                                                                                                                                                                                                                                                                                                                                                                                                                                                                                                                                                                                                                                                                                                                                                                                                                                                                                                                                                                                                                                                                                                                                                                                                |
| Date of Birth: (dd/mm/yyyy)                         | 2001/06/08                                    | Sex assigned at Birth:  Male  Female                                                                                                                                                                                                                                                                                                                                                                                                                                                                                                                                                                                                                                                                                                                                                                                                                                                                                                                                                                                                                                                                                                                                                                                                                                                                                                                                                                                                                                                                                                                                                                                                                                                                                                                                                                                                                                                                                                                                                                                                                                                                                           |
| Home Mailing Address:                               | ☐ No fixed address                            | Email address: john.doe@email.com                                                                                                                                                                                                                                                                                                                                                                                                                                                                                                                                                                                                                                                                                                                                                                                                                                                                                                                                                                                                                                                                                                                                                                                                                                                                                                                                                                                                                                                                                                                                                                                                                                                                                                                                                                                                                                                                                                                                                                                                                                                                                              |
| 123 Stree                                           | t                                             | Email address: John Ladde & Childin.com                                                                                                                                                                                                                                                                                                                                                                                                                                                                                                                                                                                                                                                                                                                                                                                                                                                                                                                                                                                                                                                                                                                                                                                                                                                                                                                                                                                                                                                                                                                                                                                                                                                                                                                                                                                                                                                                                                                                                                                                                                                                                        |
| City, Prov                                          | ince                                          |                                                                                                                                                                                                                                                                                                                                                                                                                                                                                                                                                                                                                                                                                                                                                                                                                                                                                                                                                                                                                                                                                                                                                                                                                                                                                                                                                                                                                                                                                                                                                                                                                                                                                                                                                                                                                                                                                                                                                                                                                                                                                                                                |
| Postal Code: A1                                     | B 2C3                                         | Telephone Number: 416-123-4567                                                                                                                                                                                                                                                                                                                                                                                                                                                                                                                                                                                                                                                                                                                                                                                                                                                                                                                                                                                                                                                                                                                                                                                                                                                                                                                                                                                                                                                                                                                                                                                                                                                                                                                                                                                                                                                                                                                                                                                                                                                                                                 |
| ☐ Resident ☐ F                                      | Student Camper Staf<br>amily Member SK-Family | Member Other:                                                                                                                                                                                                                                                                                                                                                                                                                                                                                                                                                                                                                                                                                                                                                                                                                                                                                                                                                                                                                                                                                                                                                                                                                                                                                                                                                                                                                                                                                                                                                                                                                                                                                                                                                                                                                                                                                                                                                                                                                                                                                                                  |
| Patient Setting: XS Shelter/Congregate Ch           | School Camp<br>Idcare centre                  | Setting Name:(Specify full name of school/centre/site) School X                                                                                                                                                                                                                                                                                                                                                                                                                                                                                                                                                                                                                                                                                                                                                                                                                                                                                                                                                                                                                                                                                                                                                                                                                                                                                                                                                                                                                                                                                                                                                                                                                                                                                                                                                                                                                                                                                                                                                                                                                                                                |
| Outbreak/Investigation # (if k                      | nown):                                        |                                                                                                                                                                                                                                                                                                                                                                                                                                                                                                                                                                                                                                                                                                                                                                                                                                                                                                                                                                                                                                                                                                                                                                                                                                                                                                                                                                                                                                                                                                                                                                                                                                                                                                                                                                                                                                                                                                                                                                                                                                                                                                                                |
| Asymptomatic (no sym                                | ptoms) X Symptomatic (sp                      | ecify): Fever Sore Throat Cough Nausea  Date of onset of symptoms (dd/mm/yyyy):  2021/01/01                                                                                                                                                                                                                                                                                                                                                                                                                                                                                                                                                                                                                                                                                                                                                                                                                                                                                                                                                                                                                                                                                                                                                                                                                                                                                                                                                                                                                                                                                                                                                                                                                                                                                                                                                                                                                                                                                                                                                                                                                                    |
| COVID-19 Vaccination Status                         | Received: No vaccination                      | Two doses more than 14 days ago                                                                                                                                                                                                                                                                                                                                                                                                                                                                                                                                                                                                                                                                                                                                                                                                                                                                                                                                                                                                                                                                                                                                                                                                                                                                                                                                                                                                                                                                                                                                                                                                                                                                                                                                                                                                                                                                                                                                                                                                                                                                                                |
| Specimen Collection Informat                        |                                               |                                                                                                                                                                                                                                                                                                                                                                                                                                                                                                                                                                                                                                                                                                                                                                                                                                                                                                                                                                                                                                                                                                                                                                                                                                                                                                                                                                                                                                                                                                                                                                                                                                                                                                                                                                                                                                                                                                                                                                                                                                                                                                                                |
| Date (dd/mm/yyyy): 2021                             | /01/03 Time (HH:MN                            | 1): 11:15am Specimen Type: Saliva (neat)                                                                                                                                                                                                                                                                                                                                                                                                                                                                                                                                                                                                                                                                                                                                                                                                                                                                                                                                                                                                                                                                                                                                                                                                                                                                                                                                                                                                                                                                                                                                                                                                                                                                                                                                                                                                                                                                                                                                                                                                                                                                                       |
| Exposure History                                    | I Ver B No                                    | Date of compton asset of content                                                                                                                                                                                                                                                                                                                                                                                                                                                                                                                                                                                                                                                                                                                                                                                                                                                                                                                                                                                                                                                                                                                                                                                                                                                                                                                                                                                                                                                                                                                                                                                                                                                                                                                                                                                                                                                                                                                                                                                                                                                                                               |
| Exposure to possible or<br>confirmed case           | Yes No (if yes, complete below)               | Date of symptom onset of contact:  Details:                                                                                                                                                                                                                                                                                                                                                                                                                                                                                                                                                                                                                                                                                                                                                                                                                                                                                                                                                                                                                                                                                                                                                                                                                                                                                                                                                                                                                                                                                                                                                                                                                                                                                                                                                                                                                                                                                                                                                                                                                                                                                    |
| TEST (LAB USE ONLY)                                 | 1                                             | The second secon |
|                                                     | PITAL FOR SICK CHILDREN                       | Ordering Physician: Dr. Julia Orkin / LAB 11340                                                                                                                                                                                                                                                                                                                                                                                                                                                                                                                                                                                                                                                                                                                                                                                                                                                                                                                                                                                                                                                                                                                                                                                                                                                                                                                                                                                                                                                                                                                                                                                                                                                                                                                                                                                                                                                                                                                                                                                                                                                                                |
| Test: MOBILE TESTIN                                 | G UNIT COVID-19 RT PCR                        | OHIP/CPSO/Prof. License number: 027153/86355                                                                                                                                                                                                                                                                                                                                                                                                                                                                                                                                                                                                                                                                                                                                                                                                                                                                                                                                                                                                                                                                                                                                                                                                                                                                                                                                                                                                                                                                                                                                                                                                                                                                                                                                                                                                                                                                                                                                                                                                                                                                                   |
| DPLM Form: OPL1009RMF-Exis*14 2021-08-17            |                                               | Page 1 of                                                                                                                                                                                                                                                                                                                                                                                                                                                                                                                                                                                                                                                                                                                                                                                                                                                                                                                                                                                                                                                                                                                                                                                                                                                                                                                                                                                                                                                                                                                                                                                                                                                                                                                                                                                                                                                                                                                                                                                                                                                                                                                      |

### To process your sample...

 Your sample and laboratory requisition must be placed in the biohazard bag and sealed

## Laboratory Processing Summary of Key Points

- ✓ Label the sample with your full legal name and date of birth
- ✓ Stick it on the sample
- ✓ Fill out the requisition completely
- ✓ Place both in the biohazard bag
- ✓ Seal the bag