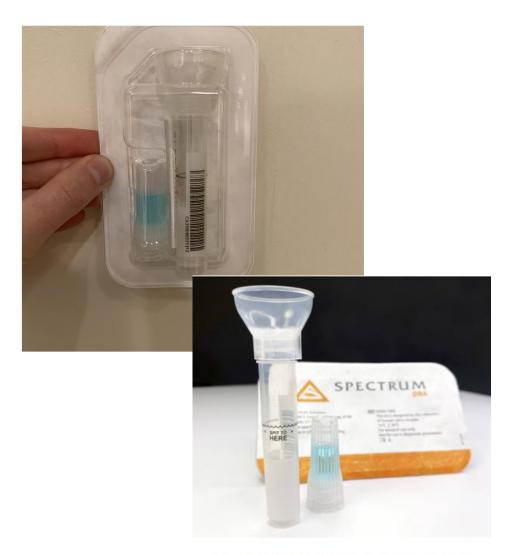

2 Take the package out of the bag and open it by peeling the paper back. Inside you will see two pieces – a cap with blue liquid in it and a container with a funnel attached to the top.

3 Keep the spit in your mouth without swallowing; then gently spit the saliva into the funnel container.

4 You need to f ll the container with enough saliva to reach to the black line that says 'spit to here'. Any bubbles in the saliva do not count toward the total amount. Please ensure the saliva reaches the black line and bubbles remain above the line. This may take a few minutes, so just keep working at it.

5 Once you have collected enough saliva, twist off the funnel and throw it in the garbage.

6 Place the cap with the blue liquid on top of the container. Ensure the cap is on properly and twist until you hear a "click" and the blue liquid mixes into the container. Have a parent or adult help you with this step.

Gently shake the container 3-5 times to mix everything up.

Complete the label with your legal frst and last name, as well as date of birth and stick it lengthwise on the saliva sample container.

9 Place your labeled saliva sample into the bag it came in. Add your completed requisition to the outside pocket of the bag.