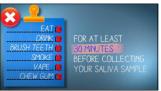

\*\*Instructions must be followed or samples cannot be processed.\*\*

- Before completing your sample, <u>DO NOT</u> eat, drink, chew gum, smoke or vape for 30 minutes.
- Complete the laboratory requisition fully with your legal information.

### A Friendly Reminder...

- ✓ 30 minutes before doing the sample, do not eat drink, chew gum, smoke, vape
- ✓ The sample must be labelled with the legal first and last name and date of birth
  - ✓ Both must match the health card and laboratory requisition form
- ✓ The label must be stuck to the saliva container.
- ✓ Spit to the black line (marked "spit to here"), 1-2mL, bubbles do not count.
- ✓ Cap with blue lid, turn and twist until the liquid mixes. Once sealed, gently shake 3-5x
- ✓ Fill in the laboratory requisition form completely. Must be filled out to be processed
- ✓ Place your sample and lab form in the biohazard bag and seal tightly
- ✓ Drop off as per school instructions