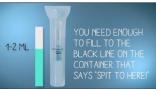

4 You need to f ll the container with enough saliva to reach to the black line that says 'spit to here'. Any bubbles in the saliva do not count toward the total amount. Please ensure the saliva reaches the black line and bubbles remain above the line. This may take a few minutes, so just keep working at it.

### A Friendly Reminder...

- ✓ 30 minutes before doing the sample, do not eat drink, chew gum, smoke, vape
- ✓ The sample must be labelled with the legal first and last name and date of birth
  - ✓ Both must match the health card and laboratory requisition form
- ✓ The label must be stuck to the saliva container.
- ✓ Spit to the black line (marked "spit to here"), 1-2mL, bubbles do not count.
- ✓ Cap with blue lid, turn and twist until the liquid mixes. Once sealed, gently shake 3-5x
- ✓ Fill in the laboratory requisition form completely. Must be filled out to be processed
- ✓ Place your sample and lab form in the biohazard bag and seal tightly
- ✓ Drop off as per school instructions