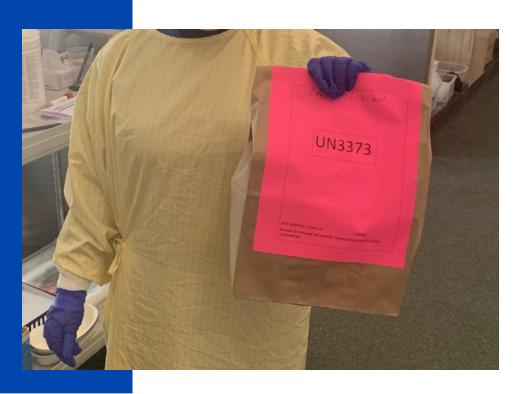

### **How Does the Program Work?**

- Samples will be couriered to the hospital for processing
- Samples can be dropped off during school hours
- The courier will visit schools between the hours of 9am-2pm.
   Timing of the courier is variable.
- Results will be available in a 24-48 hour window, Monday-Friday, dependent on the arrival of the sample to the hospital
- Friday samples must be dropped off at 9am to guarantee next day processing.

### To process your sample...

 Your sample and laboratory requisition must be placed in the biohazard bag and sealed

## Laboratory Processing Summary of Key Points

- ✓ Label the sample with your full legal name and date of birth
- ✓ Stick it on the sample
- ✓ Fill out the requisition completely
- ✓ Place both in the biohazard bag
- ✓ Seal the bag