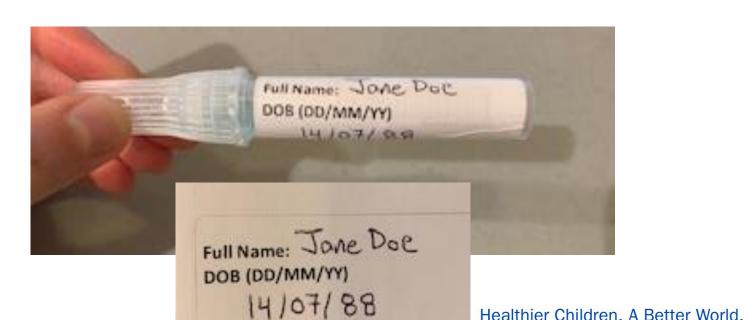

Gently shake the container 3-5 times to mix everything up.

Complete the label with your legal frst and last name, as well as date of birth and stick it lengthwise on the saliva sample container.

9 Place your labeled saliva sample into the bag it came in. Add your completed requisition to the outside pocket of the bag.

### To process your sample...

- You must label your sample with your legal full name and date of birth
- Your name and date of birth must match your health card and the laboratory requisition
  - No preferred names, no nick names
- Stick the label to the saliva container