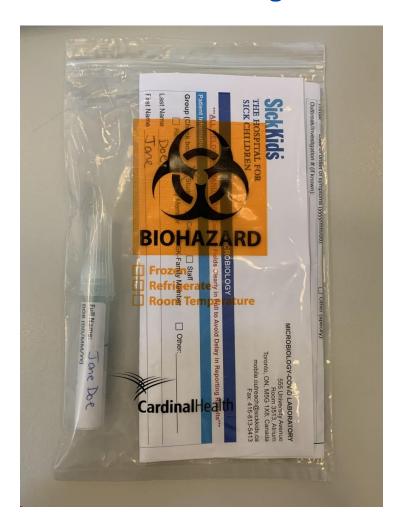

Gently shake the container 3-5 times to mix everything up.

Complete the label with your legal frst and last name, as well as date of birth and stick it lengthwise on the saliva sample container.

9 Place your labeled saliva sample into the bag it came in. Add your completed requisition to the outside pocket of the bag.

### To process your sample...

 Your sample and laboratory requisition must be placed in the biohazard bag and sealed

## Laboratory Processing Summary of Key Points

- ✓ Label the sample with your full legal name and date of birth
- ✓ Stick it on the sample
- ✓ Fill out the requisition completely
- ✓ Place both in the biohazard bag
- ✓ Seal the bag