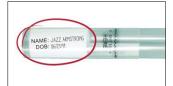

Gently shake the container 3-5 times to mix everything up.

Complete the label with your legal frst and last name, as well as date of birth and stick it lengthwise on the saliva sample container.

9 Place your labeled saliva sample into the bag it came in. Add your completed requisition to the outside pocket of the bag.

### To process your sample...

- You must label your sample with your legal full name and date of birth
- Your name and date of birth must match your health card and the laboratory requisition
  - No preferred names, no nick names
- Stick the label to the saliva container

### A Friendly Reminder...

- ✓ 30 minutes before doing the sample, do not eat drink, chew gum, smoke, vape
- ✓ The sample must be labelled with the legal first and last name and date of birth
  - ✓ Both must match the health card and laboratory requisition form
- ✓ The label must be stuck to the saliva container.
- ✓ Spit to the black line (marked "spit to here"), 1-2mL, bubbles do not count.
- ✓ Cap with blue lid, turn and twist until the liquid mixes. Once sealed, gently shake 3-5x
- ✓ Fill in the laboratory requisition form completely. Must be filled out to be processed
- ✓ Place your sample and lab form in the biohazard bag and seal tightly
- ✓ Drop off as per school instructions