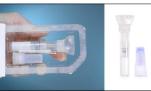

#### **How Does the Program Work?**

- Saliva kits are prepackaged by the Hospital for Sick Children Staff
  - Saliva Kit
  - Lab requisition
  - Label
  - Instructions
  - Biohazard bag

#### What is inside the kit?

- Saliva collection container
- Instructions: How to collect your sample
- Instructions: How to access your results
- Laboratory Requisition Form
- Specimen Label
- Biohazard bag

2 Take the package out of the bag and open it by peeling the paper back. Inside you will see two pieces – a cap with blue liquid in it and a container with a funnel attached to the top.

3 Keep the spit in your mouth without swallowing; then gently spit the saliva into the funnel container.

4 You need to f ll the container with enough saliva to reach to the black line that says 'spit to here'. Any bubbles in the saliva do not count toward the total amount. Please ensure the saliva reaches the black line and bubbles remain above the line. This may take a few minutes, so just keep working at it.

5 Once you have collected enough saliva, twist off the funnel and throw it in the garbage.

6 Place the cap with the blue liquid on top of the container. Ensure the cap is on properly and twist until you hear a "click" and the blue liquid mixes into the container. Have a parent or adult help you with this step.