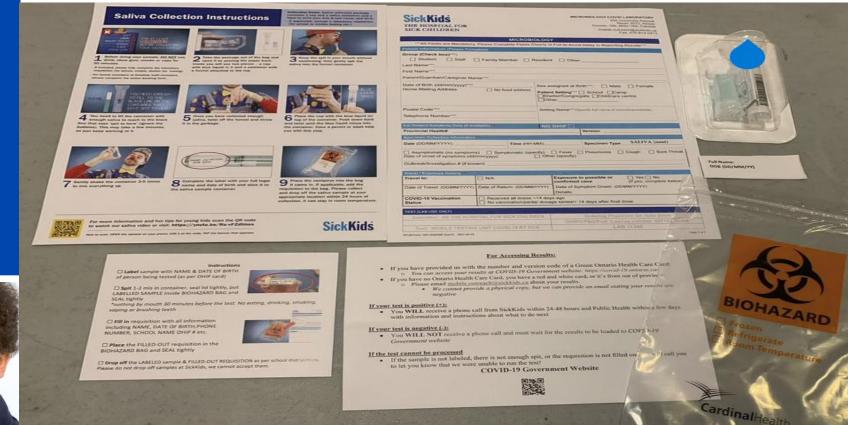

#### What is inside the kit?

- Saliva collection container
- Instructions: How to collect your sample
- Instructions: How to access your results
- Laboratory Requisition Form
- Specimen Label
- Biohazard bag

#### **Saliva Collection Instructions**

Please complete the requisition with your legal information. We cannot accept preferred names at this time.

Note: The legal first and last name, as well as date of birth on the requisition must match the label on the sample.

\*\*Instructions must be followed or samples cannot be processed.\*\*

- Before completing your sample, <u>DO NOT</u> eat, drink, chew gum, smoke or vape for 30 minutes.
- Complete the laboratory requisition fully with your legal information.

2 Take the package out of the bag and open it by peeling the paper back. Inside you will see two pieces – a cap with blue liquid in it and a container with a funnel attached to the top.

3 Keep the spit in your mouth without swallowing; then gently spit the saliva into the funnel container.

4 You need to f ll the container with enough saliva to reach to the black line that says 'spit to here'. Any bubbles in the saliva do not count toward the total amount. Please ensure the saliva reaches the black line and bubbles remain above the line. This may take a few minutes, so just keep working at it.

5 Once you have collected enough saliva, twist off the funnel and throw it in the garbage.

6 Place the cap with the blue liquid on top of the container. Ensure the cap is on properly and twist until you hear a "click" and the blue liquid mixes into the container. Have a parent or adult help you with this step.

Gently shake the container 3-5 times to mix everything up.

Complete the label with your legal frst and last name, as well as date of birth and stick it lengthwise on the saliva sample container.

9 Place your labeled saliva sample into the bag it came in. Add your completed requisition to the outside pocket of the bag.

Please drop off the saliva sample at your appropriate location within 24 hours of collection. It can be stored at room temperature, no need to refrigerate.

For more information and fun tips for young kids scan the QR code to watch our saliva video or visit: https://youtu.be/ Ru-vFZdImes

### To process your sample...

- You must label your sample with your legal full name and date of birth
- Your name and date of birth must match your health card and the laboratory requisition
  - No preferred names, no nick names
- Stick the label to the saliva container

### To process your sample...

You must complete the laboratory requisition form.
 Incomplete forms will not be processed

| SickKidś                                                                   | MICROBIOLOGY-COVID LABORATORY<br>555 University Avenue<br>Room 3513, Atrium      |
|----------------------------------------------------------------------------|----------------------------------------------------------------------------------|
| THE HOSPITAL FOR<br>SICK CHILDREN                                          | Toronto, ON, M5G 1X8, Canada<br>mobile.outreach@sickkids.ca<br>Fax: 418-813-5413 |
|                                                                            | Fax. 410-013-0413                                                                |
|                                                                            | ROBIOLOGY Fields Clearly in Full to Avoid Delay in Reporting Results***          |
| For Ontario Residents Only                                                 | NO OHIP RED & WHITE OHIP CARD                                                    |
| Provincial Health#:                                                        | Version:                                                                         |
| Patient Information                                                        |                                                                                  |
| Last Name:                                                                 |                                                                                  |
| First Name:                                                                |                                                                                  |
| Parent/Guardian/Caregiver Name:                                            |                                                                                  |
| Date of Birth: (dd/mm/yyyy) No fixed address                               | Sex assigned at Birth: Male Female                                               |
|                                                                            | Email address:                                                                   |
|                                                                            | Linux doctors.                                                                   |
| Postal Code:                                                               | Telephone Number:                                                                |
| Group (Check box): Student Camper Resident Family Member SK-Fa             |                                                                                  |
| Patient Setting:                                                           | Setting Name:(Specify full name of school/centre/site)                           |
| Outbreak/Investigation # (if known):                                       | · ·                                                                              |
| Asymptomatic (no symptoms) Symptomatic Vomitting Diarrhea Other (specify): | c (specify):                                                                     |
| COVID-19 Vaccination Status Received: No vacci                             | nation Two doses more than 14 days ago                                           |
| Specimen Collection Information                                            |                                                                                  |
| Date (dd/mm/yyyy): Time (Hi                                                | H:MM): Specimen Type:                                                            |
| Exposure History  Exposure to possible or                                  | Date of symptom onset of contact:  Details:                                      |
| TEST (LAB USE ONLY)                                                        |                                                                                  |
| Submitter: SK THE HOSPITAL FOR SICK CHILDREN                               | Ordering Physician: Dr. Julia Orkin / LAB 11340                                  |
| Test: MOBILE TESTING UNIT COVID-19 RT PCR                                  | OHIP/CPSO/Prof. License number: 027153/86355                                     |
| DPLM Form: CPL1000RMF-East4 2021-08-17                                     | Page 1 of                                                                        |

### To process your sample...

 Your sample and laboratory requisition must be placed in the biohazard bag and sealed

#### **For Accessing Results:**

- If you have provided the 10 digit number and two letter version code of a Green Ontario Health Care Card:
  - o Access your results on the COVID-19 Government website: https://covid-19.ontario.ca/
- If you have no Ontario Health Care Card, you have a red and white card, or are from out of province:
  - You must put your email address on the requisition form, which will be used to send you a code to look up your results at <a href="https://covid-19.ontario.ca/">https://covid-19.ontario.ca/</a>
  - If you do not hear from us in 4 business days, please email mobile.outreach@sickkids.ca

#### If your test is positive (+):

• You **WILL** receive a phone call from SickKids within 24-48 hours and Public Health within a few days with information and instructions about what to do next

#### If your test is negative (-):

You WILL NOT receive a phone call and must wait for the results to be available online

#### If the test cannot be processed

• If the sample is not labeled, there is not enough saliva, or the requisition is not filled out, we will call you to let you know that the specimen is unable to be processed.