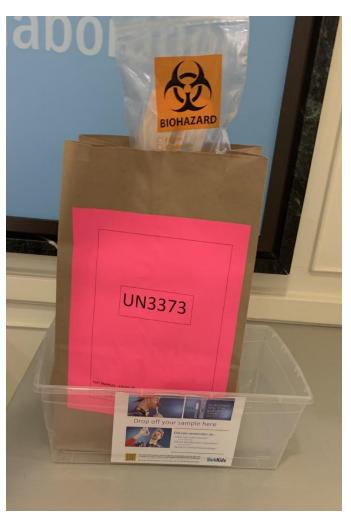

### To process your sample...

 Your sample and laboratory requisition must be placed in the biohazard bag and sealed

## Laboratory Processing Summary of Key Points

- ✓ Label the sample with your full legal name and date of birth
- ✓ Stick it on the sample
- ✓ Fill out the requisition completely
- ✓ Place both in the biohazard bag
- ✓ Seal the bag

#### **School Specific Instructions**

- ☐ Please call the school if you would like to pick up a COVID Saliva Testing kit. An asymptomatic adult will have to pick up the kit from our school. Once you buzz at the main door, we will meet you at the door to provide a kit to take home.
- ☐ If your child feels ill at school, we will call you to pick up your child/ren. At that time, we will ask you if you would like a COVID Saliva Testing kit to take home with you.
- Once the you have the sample and completed the paperwork, an asymptomatic adult will have to drop off the kit to our school. Please call the school (416-395-3010) to let us know that you will be submitting your kit to the school. Once you arrive to the main doors, an office staff will meet you at the doors to receive the sample and completed paperwork.