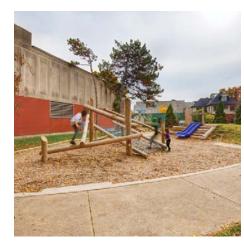

NATURAL PLAY

SAND PLAY

ARMOUR STONE SEATING

SURFACE GAMES

FOUR SQUARE

HOPSCOTCH

COLOURFUL GAMES

DUNDAS JPS DRAFT MASTER PLAN - REFERENCE IMAGES JANUARY 23, 2017 | 3