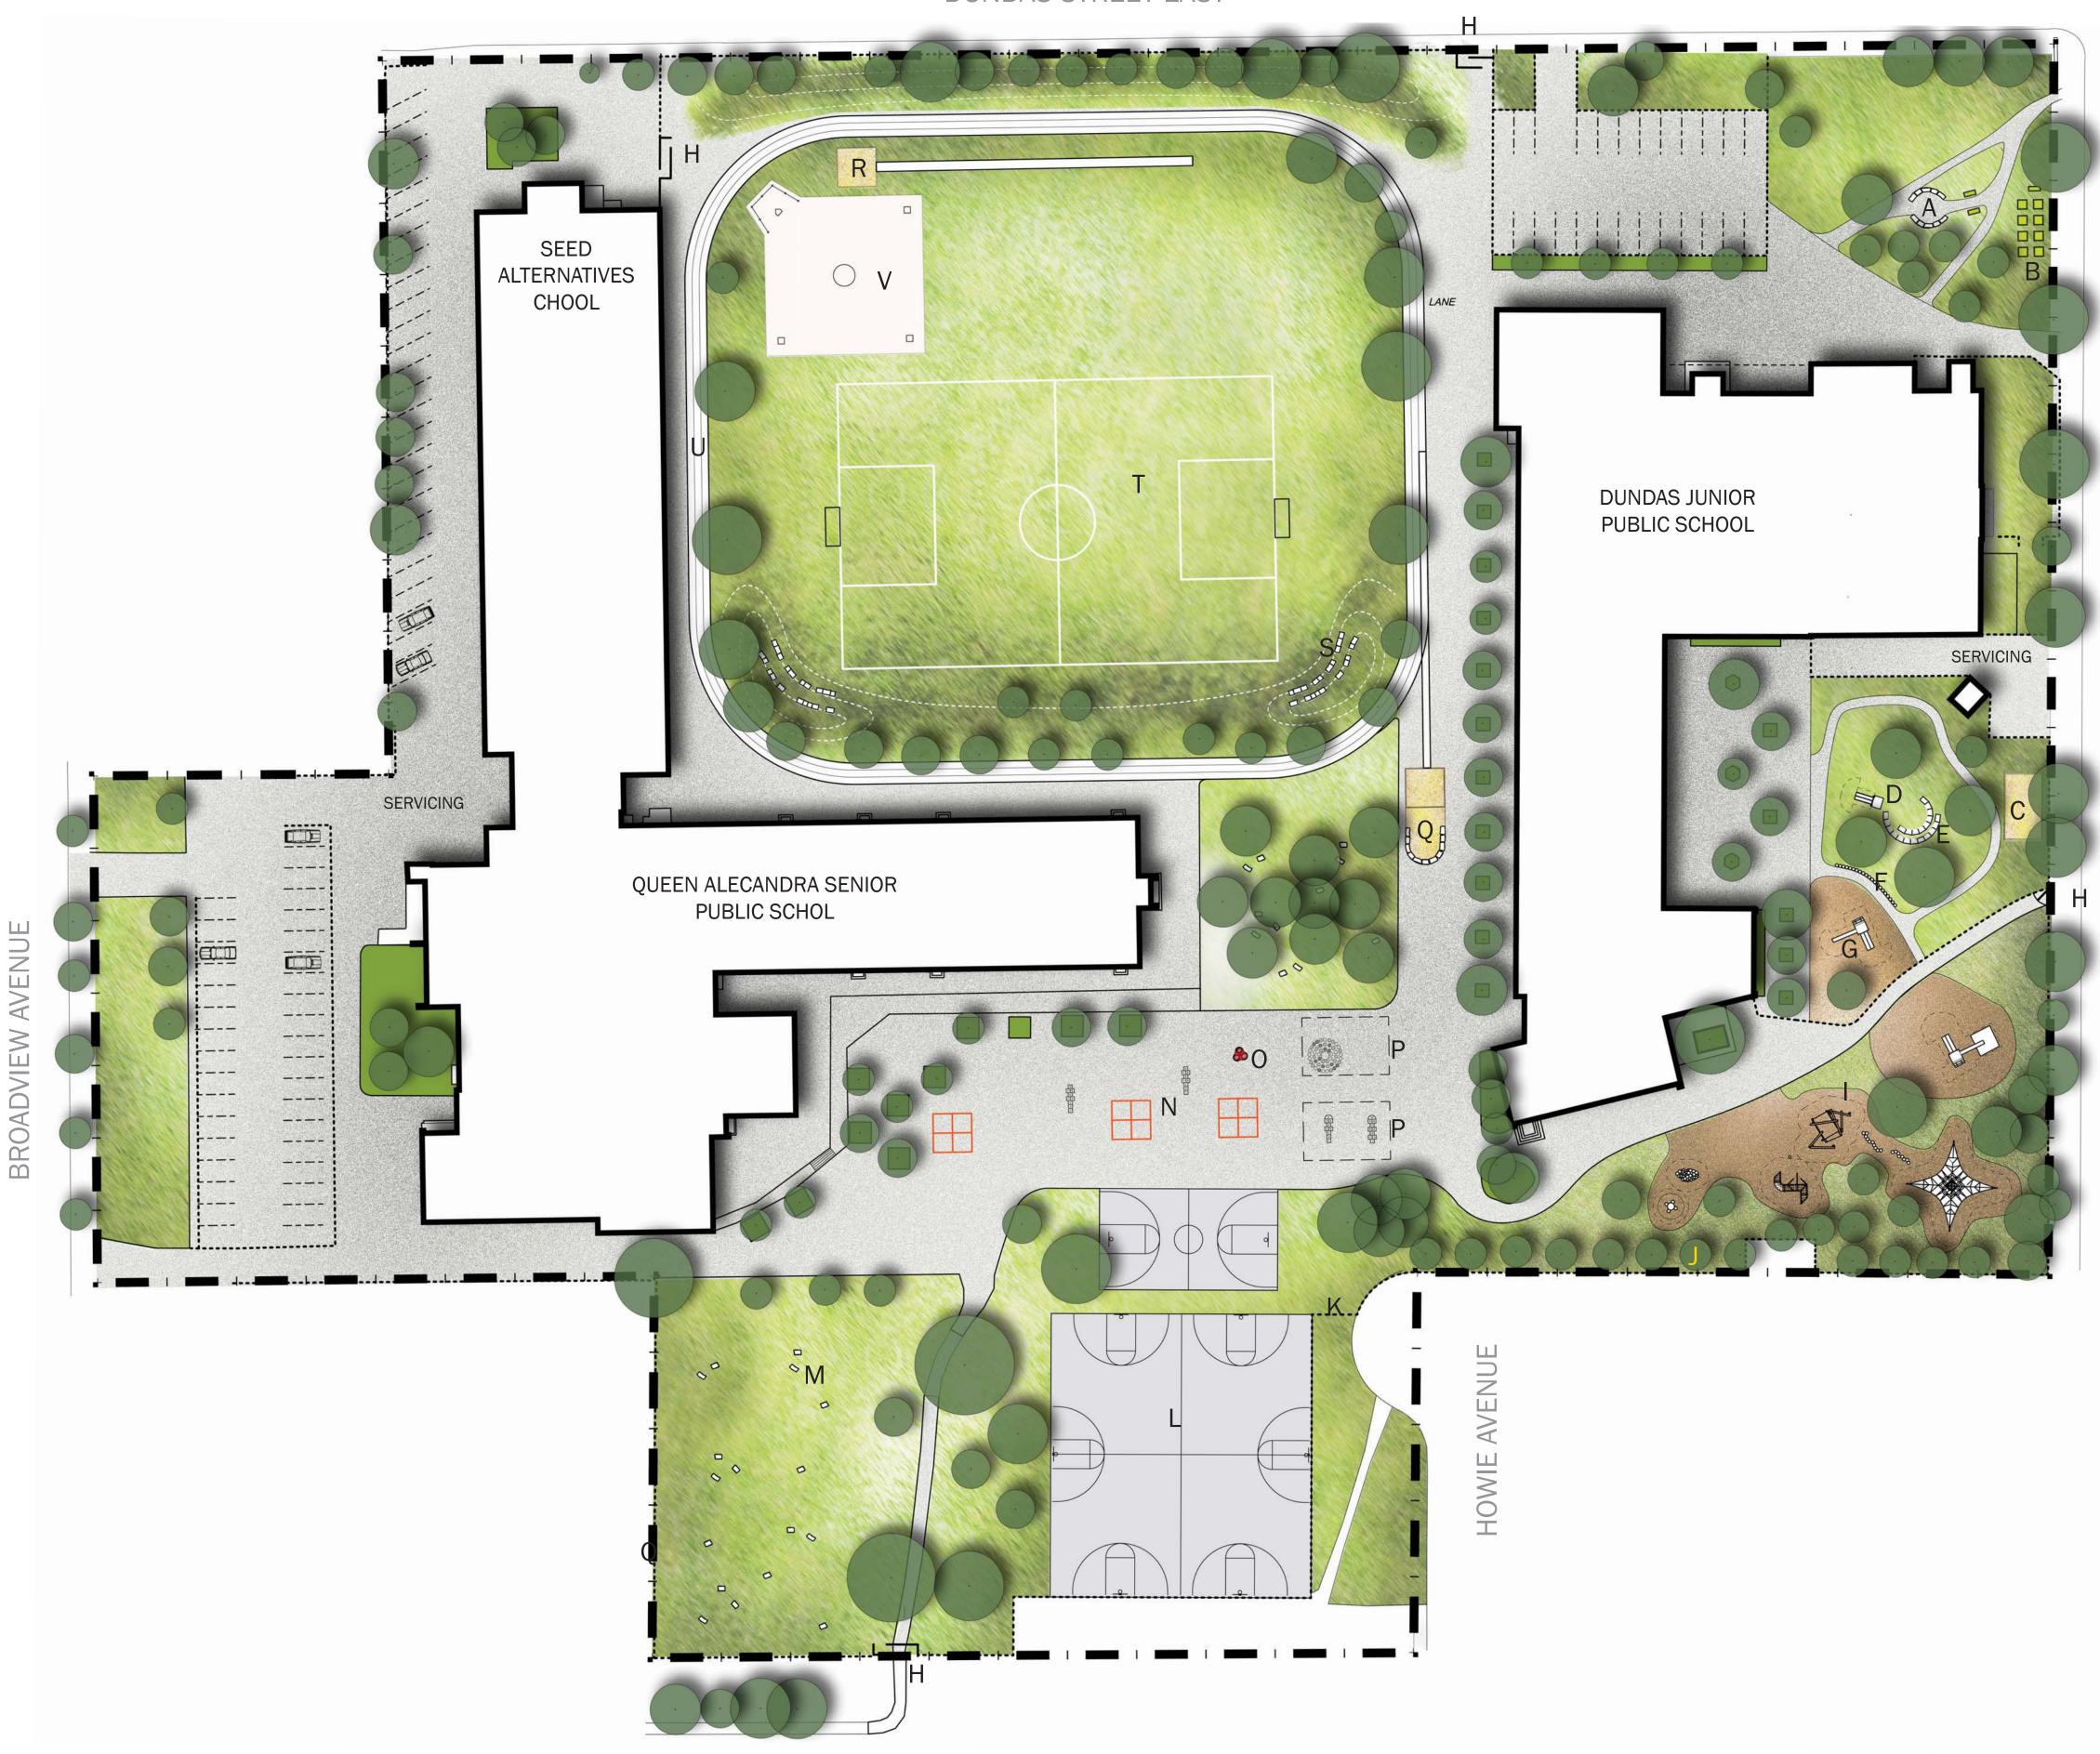

## LEGEND

- A EXISTING GARDEN TO REMAIN
- B EXISTING RAISED PLANTER TO REMAIN
- C EXISTING SANDPLAY TO REMAIN
- D HILL SLIDE
- E EXISTING ARMOUR STONE
- F STEPPED WOOD POST
- G EXISTING PLAY EQUIPMENT
- H NEW PEDESTRIAN GATE
- I ENHANCED JUNIOR & SENIOR PLAY AREA AND FIBRE SURFACING
- J PROPOSED TREE
- K NEW PERIMETER FENCE
- L REFURBISHED HARD COURT AREA WITH SENIOR BASKETBALL HOOPS
- M LAWN & SEATING AREA
- N SURFACE GAMES
- O JUNIOR BASKETBALL
- P FUTURE PORTABLE LOCATION
- Q NEW LONG JUMP PIT & SAND PLAY AREA
- R EXISTING LONG JUMP PIT
- S ARMOUR STONE SEATING IN SLOPE
- T SOCCER FIELD
- U REFURBISHED RUNNING TRACK
- EXISTING BASEBALL FIELD