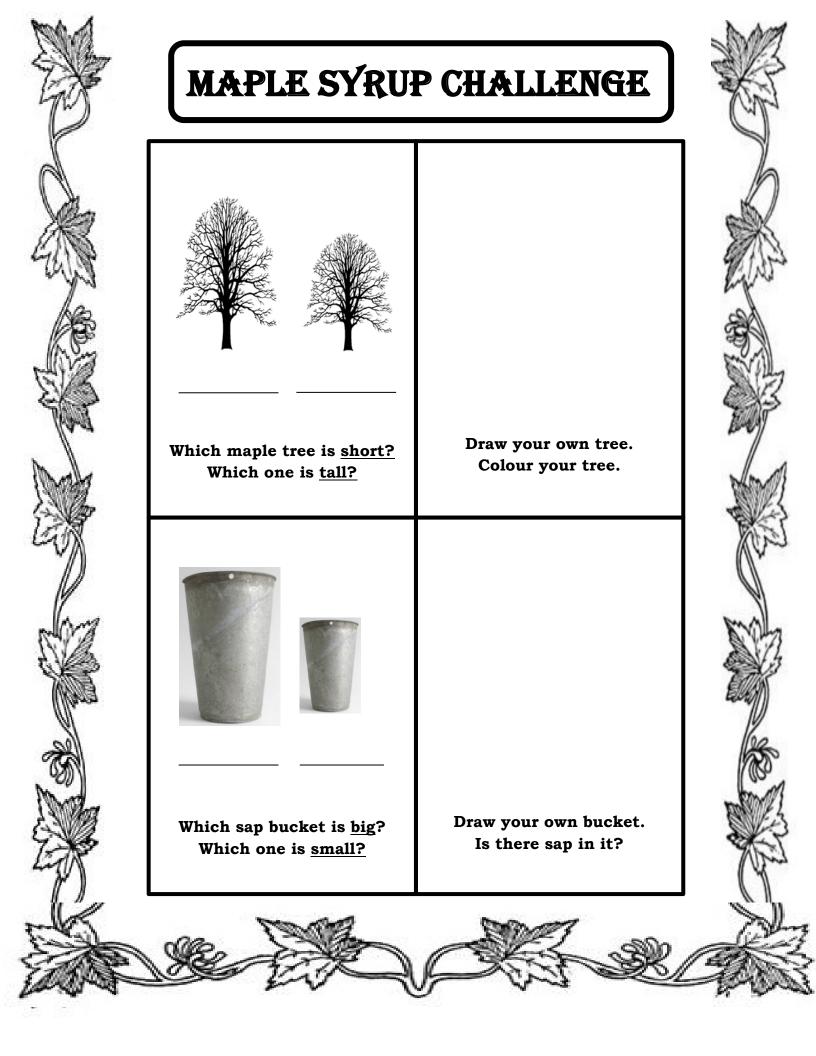

| R | J        | Z | I |
| K | E | У  | Α | × | X | I | 5 | Р | Р | ٧        | Α | I        | B | W |
| U | H | 5  | R | Ρ | В | ٦ | Ø | Z | ۵ | 5        | Т | Α        | Z | I |
| Q | 5 | O  | J | Z | ٦ | ٢ | R | ) | W | M        | Р | Е        | Z | G |
| 0 | ٢ | Φ. | 5 | W | ш | ш | ٢ | 0 | В | )        | 5 | I        | X | ٢ |
| 5 | Т | 5  | X | Δ | > | α | ٦ | ) | R | 5        | W | <u>ρ</u> | × | U |
| В | 5 | 5  | Α | α | v | щ | Ø | y | I | <u>α</u> | Z | ш        | I | × |
| R | W | α  | O | В | Z | Δ | 5 | M | × | I        | L | Z        | A | > |
| M | G | 5  | M | Т | I | X | С | L | С | L        | В | Н        | Z | C |
| Т | M | У  | В | R | R | ۵ | F | U | Н | Е        | ٧ | F        | C | M |

MAPLETAPSRUNGRADEFILTERSYRUPSAPSWEETSPILESUGARKEYFLOWTUBESBUSHSPRING