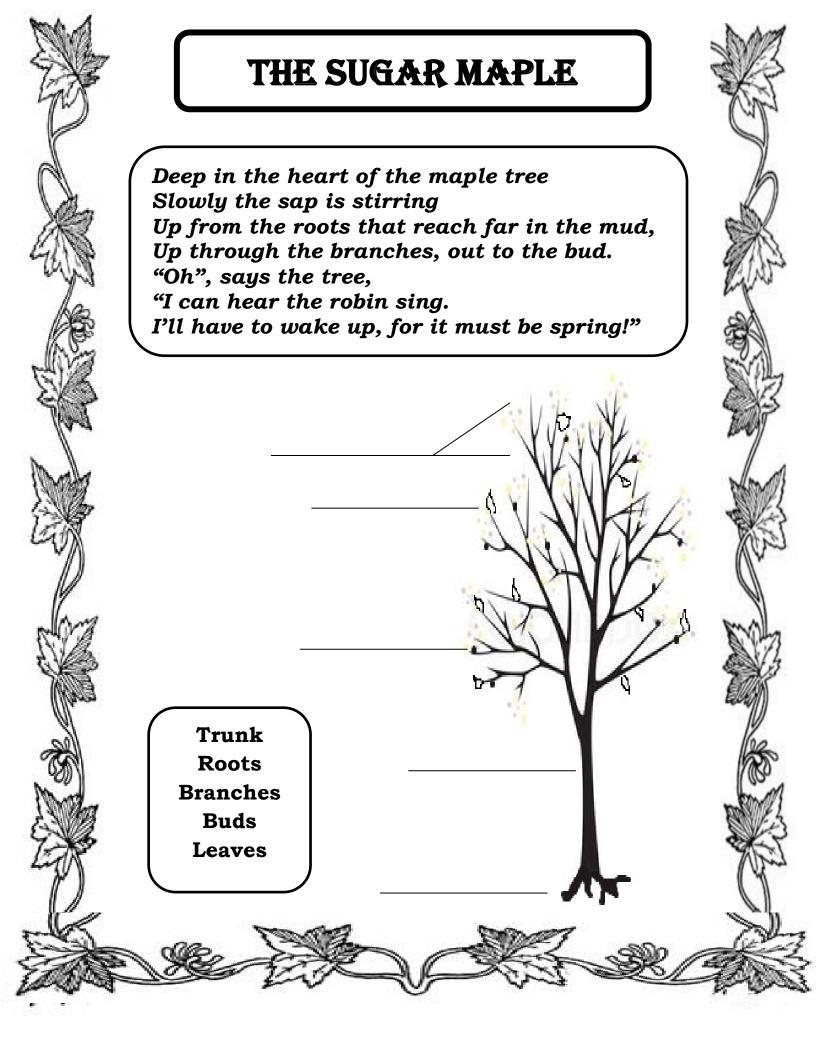

)        | R | J        | Z | I |
| K | E | У  | Α | × | X | I | 5 | Р | Р | ٧        | Α | I        | B | W |
| U | H | 5  | R | Ρ | В | ٦ | Ø | Z | ۵ | 5        | Т | Α        | Z | I |
| Q | 5 | O  | J | Z | ٦ | ٢ | R | ) | W | M        | Р | Е        | Z | G |
| 0 | ٢ | Φ. | 5 | W | ш | ш | ٢ | 0 | В | )        | 5 | I        | X | ٢ |
| 5 | Т | 5  | X | Δ | > | α | ٦ | ) | R | 5        | W | <u>ρ</u> | × | U |
| В | 5 | 5  | Α | α | v | щ | Ø | y | I | <u>α</u> | Z | ш        | I | × |
| R | W | α  | O | В | Z | Δ | 5 | M | × | I        | L | Z        | A | > |
| M | G | 5  | M | Т | I | X | С | L | С | L        | В | Н        | Z | C |
| Т | M | У  | В | R | R | ۵ | F | U | Н | Е        | ٧ | F        | C | M |

MAPLETAPSRUNGRADEFILTERSYRUPSAPSWEETSPILESUGARKEYFLOWTUBESBUSHSPRING