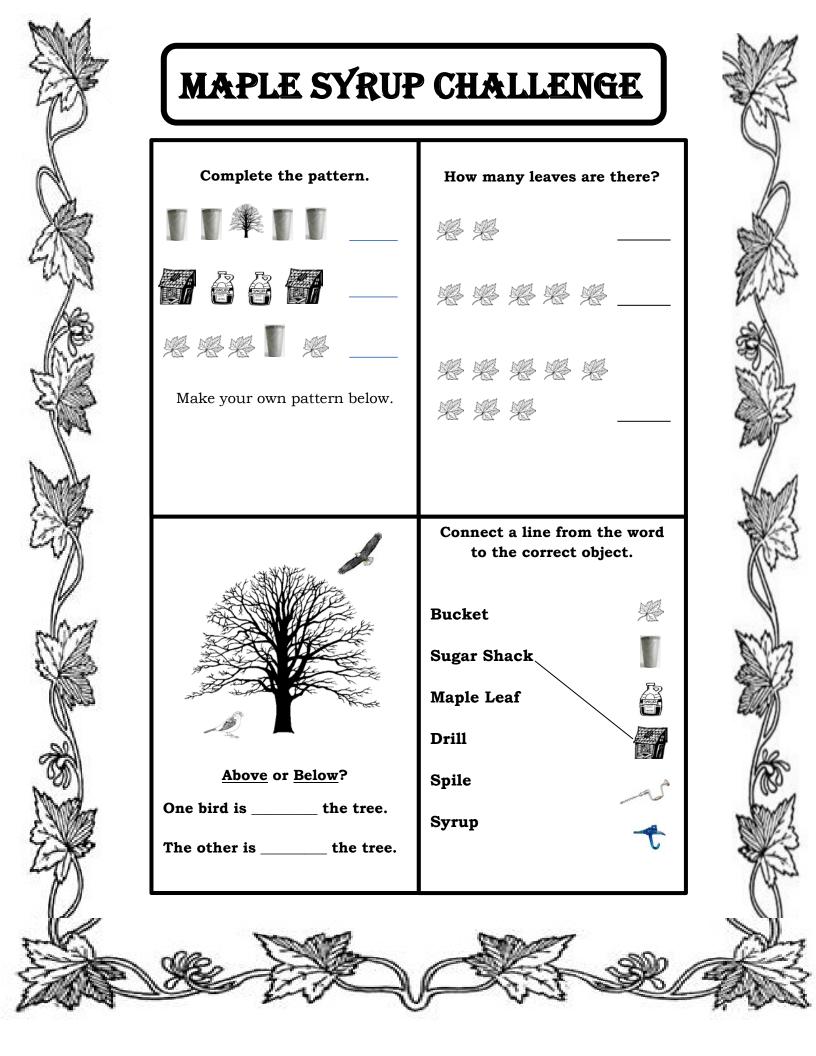

| R | J        | Z | I |
| K | E | У  | Α | × | X | I | 5 | Р | Р | ٧        | Α | I        | B | W |
| U | H | 5  | R | Ρ | В | ٦ | Ø | Z | ۵ | 5        | Т | Α        | Z | I |
| Q | 5 | O  | J | Z | ٦ | ٢ | R | ) | W | M        | Р | Е        | Z | G |
| 0 | ٢ | Φ. | 5 | W | ш | ш | ٢ | 0 | В | )        | 5 | I        | X | ٢ |
| 5 | Т | 5  | X | Δ | > | α | ٦ | ) | R | 5        | W | <u>ρ</u> | × | U |
| В | 5 | 5  | Α | α | v | щ | Ø | y | I | <u>α</u> | Z | ш        | I | × |
| R | W | α  | O | В | Z | Δ | 5 | M | × | I        | L | Z        | A | > |
| M | G | 5  | M | Т | I | X | С | L | С | L        | В | Н        | Z | C |
| Т | M | У  | В | R | R | ۵ | F | U | Н | Е        | ٧ | F        | C | M |

MAPLETAPSRUNGRADEFILTERSYRUPSAPSWEETSPILESUGARKEYFLOWTUBESBUSHSPRING