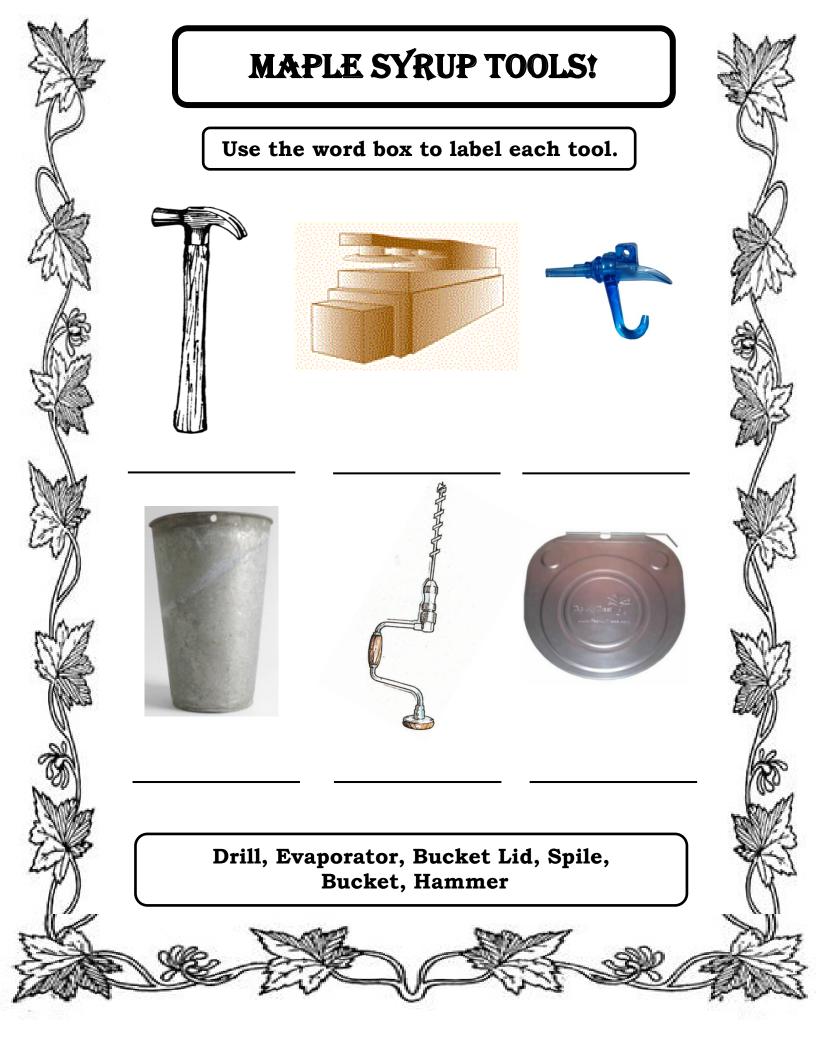

| )        | R | J        | Z | I |
| K | E | У  | Α | × | X | I | 5 | Р | Р | ٧        | Α | I        | B | W |
| U | H | 5  | R | Ρ | В | ٦ | Ø | Z | ۵ | 5        | Т | Α        | Z | I |
| Q | 5 | O  | J | Z | ٦ | ٢ | R | ) | W | M        | Р | Е        | Z | G |
| 0 | ٢ | Φ. | 5 | W | ш | ш | ٢ | 0 | В | )        | 5 | I        | X | ٢ |
| 5 | Т | 5  | X | Δ | > | α | ٦ | ) | R | 5        | W | <u>ρ</u> | × | U |
| В | 5 | 5  | Α | α | v | щ | Ø | y | I | <u>α</u> | Z | ш        | I | × |
| R | W | α  | O | В | Z | Δ | 5 | M | × | I        | L | Z        | A | > |
| M | G | 5  | M | Т | I | X | С | L | С | L        | В | Н        | Z | C |
| Т | M | У  | В | R | R | ۵ | F | U | Н | Е        | ٧ | F        | C | M |

MAPLETAPSRUNGRADEFILTERSYRUPSAPSWEETSPILESUGARKEYFLOWTUBESBUSHSPRING