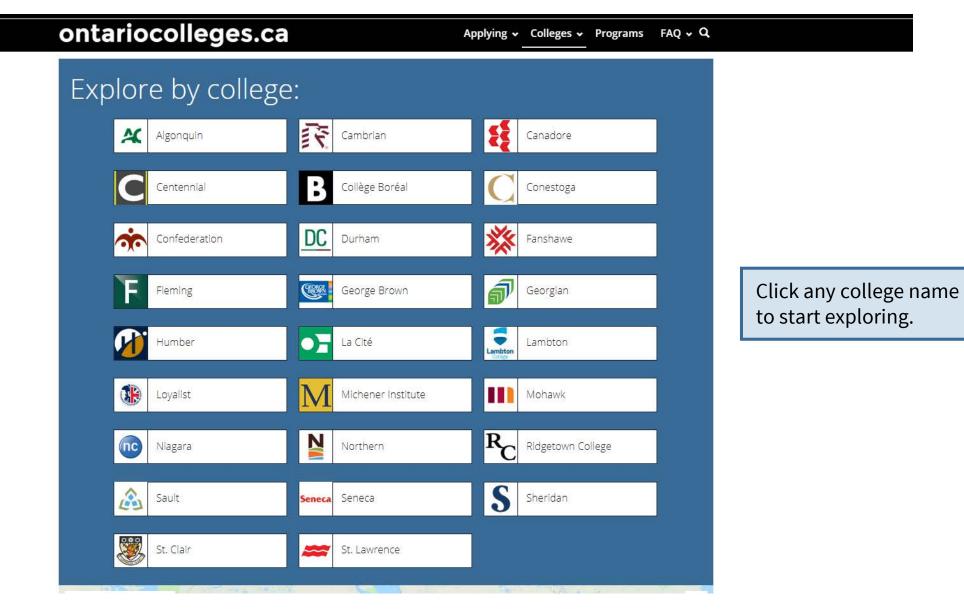

## **Explore Colleges**

Go to **ontariocolleges.ca/colleges** 

### **Explore Colleges**

Home | Colleges | Centennial College

Message from Centennial

Life at Centennial

**Campus Locations** 

Programs

Learn more about the college, its programs and student life.