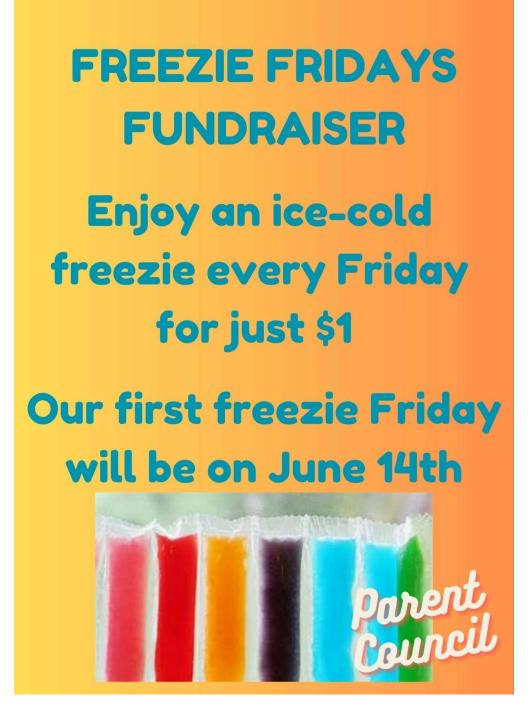

## UPCOMING DATES:

- June 13- Teacher Appreciation Luncheon
- June 14 1:30 PM Volunteer Appreciation; Freezie Friday
- June 20 Talent Show
- June 21 Kindergarten End of Year Party
- June 24 -12:45 PM -Assembly
- June 25 Grade 8 Graduation
- June 26 Report Cards Go Home
- June 26 School-Wide Playday