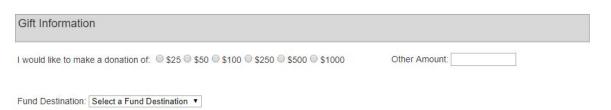

3) Select Make a Donation.

Specify an amount you would like to donate.

- 5) Select JOHN WANLESS PUBLIC SCHOOL as your Fund Destination.
- Complete tribute information if desired.
- 7) In Message to School
  Board PLEASE SPECIFY
  JOHN WANLESS
  KINDERGARTEN PLAY
  SPACES. Add to cart.