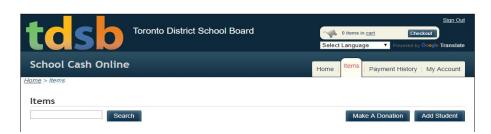

## How to make an online donation to our Kindergarten Play Space Campaign

- 1) Go to <a href="https://tdsb.schoolcashonline.com/">https://tdsb.schoolcashonline.com/</a>
- 2) On the Home Screen, select the Items tab.