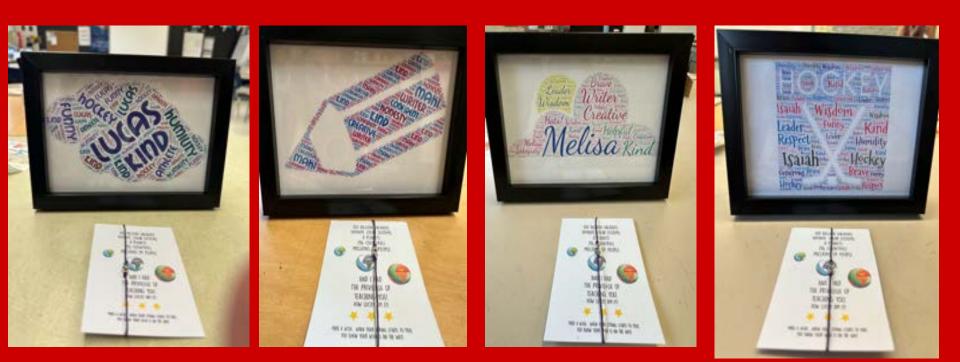

#### The students are viewing what was created for each of them for the first time.