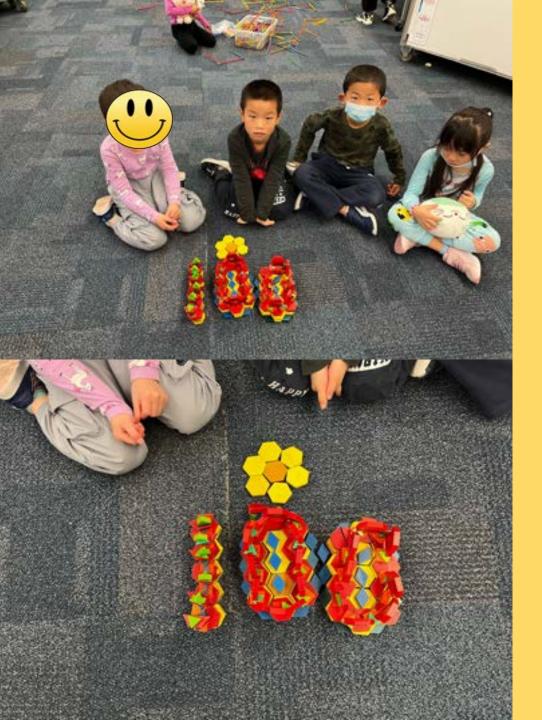

## Learning about Indigenous perspectives through books

100s Day Activities

## JK/SK and Grade 1s went on a trip to Forest Valley

PLEASE NOTE:

Out of respect for families who have not granted TDSB permission for media release, the students' faces will be masked with a sticker.

We created the number 100 using materials on 100th Day

# Grades one and two celebrated 100s day.