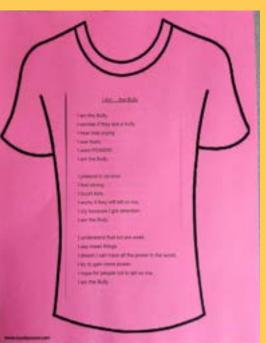

### **Pink Shirt Day Collaborative Poems**

# Gr. 4 to 6

**PLEASE NOTE:** 

Out of respect for families who have not granted TDSB permission for media release, the students' faces will be masked with a sticker.

n 2007, Berwick Nova Scotia, after a new student at their school was

bullied for wearing a pink shirt, two grade 12 students bought 50 pink shirts and encouraged their classmates to wear pink. The next day they went to distribute the shirts and to their surprise the majority of students arrived wearing pink! With that act of kindness, Pink Shirt Day was born.

In recognition of the Berwick event, Nova Scotia proclaimed the second Thursday of September "Stand Up Against Bullying Day." In 2008, British Columbia proclaimed February 27th to be the provincial anti-bullying day, and the movement has continued to grow. In 2012, the United Nations declared May 4 as Anti-Bullying Day, and now the last Wednesday each February is Canada's national Pink Shirt/anti-bullying day.