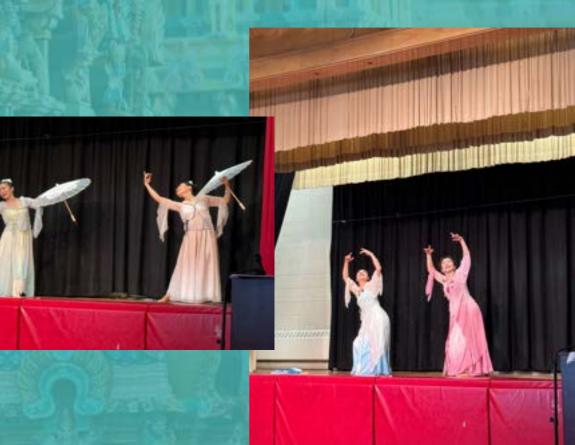

## Storyteller Yolanda T. Marshall told us stories, shared traditional foods and dances to celebrate African Heritage Month.

TDSB is proud to recognize Chinese Heritage Month in February each year. This year we celebrate the Year of the Dragon: Majesty, Brilliance, Confidence, Leadership.

Lunar New Year, also known as the Spring Festival, is one of the most important celebrations for Chinese communities around the world. Lunar New Year is celebrated annually, and its dates are based on the lunar calendar. For 2024, it started Saturday, February 10 and ended Saturday, February 24. The festivities include family gatherings, decorations, and, of course, a feast!

# **Celebrating Chinese Heritage**

# Ruby Arts Dance Association

# HAPPY LUNAR NEW YEAR 2024