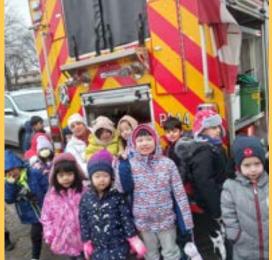

ud to recognize Chinese Heritage Month in February each year. This year we celebrate the Year of the Dragon: Majesty, Brilliance, Confidence, Leadership.

Lunar New Year, also known as the Spring Festival, is one of the most important celebrations for Chinese communities around the world. Lunar New Year is celebrated annually, and its dates are based on the lunar calendar. For 2024, it started Saturday, February 10 and ended Saturday, February 24. The festivities include family gatherings, decorations, and, of course, a feast!



# **Celebrating Chinese Heritage**







# Ruby Arts Dance Association





# HAPPY LUNAR NEW YEAR 2024







### HAPPY CHINESE NEW YEAR







































11.00







3

1. 1. 160









# Visit from firefighters with their fire truck











## **Fire Safety**

Here are some flyers and resources from the Toronto Fire Services to help you and your family stay safe.

<u>Fire Prevention – Inspection & Enforcement - City of</u> <u>Toronto</u>

<u>Smoking and Home Fire Safety</u> <u>Alarmed for Life</u>



### AFTER A FIRE

### Resources to Assist Recovery



#### Toronto Fire Services Tel: 416-338-9050 www.toronto.ca/fire



There is so much more you need to know to make sure your family stays safe. Please contact your local Fire Station. Fire Prevention/ Public Education office, call Access Toronto at 416-338-0338 or visit www.toronto.caffre

Toronto Fire Services Invites You to Team Up With Us To Make Sure You

Check your home for hazards and eliminate them. Most home fires are still caused by careless cocking, smoking a