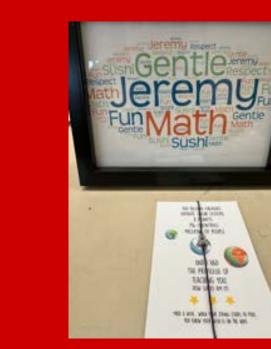

#### The students are viewing what was created for each of them for the first time.