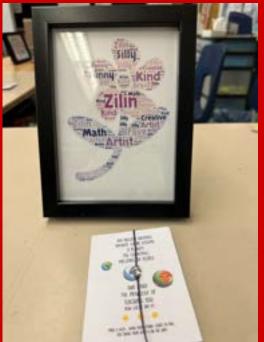

#### The students are viewing what was created for each of them for the first time.