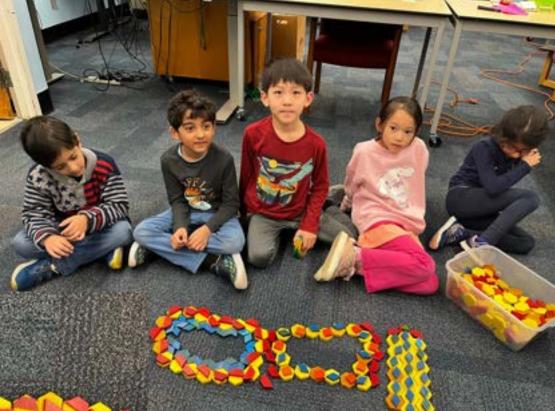

## Learning about Indigenous perspectives through books

100s Day Activities

## JK/SK and Grade 1s went on a trip to Forest Valley

PLEASE NOTE:

Out of respect for families who have not granted TDSB permission for media release, the students' faces will be masked with a sticker.

We created the number 100 using materials on 100th Day

# Grades one and two celebrated 100s day.