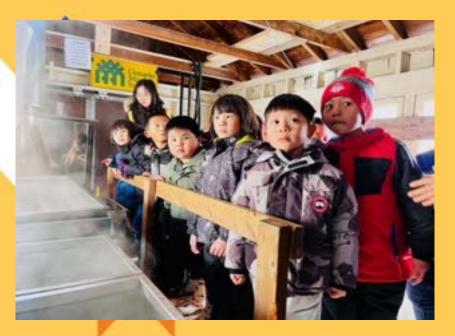

## JK/SK and Grade 1s went on a trip to Forest Valley

PLEASE NOTE:

Out of respect for families who have not granted TDSB permission for media release, the students' faces will be masked with a sticker.

We created the number 100 using materials on 100th Day

## **Class trip to Forest Valley**