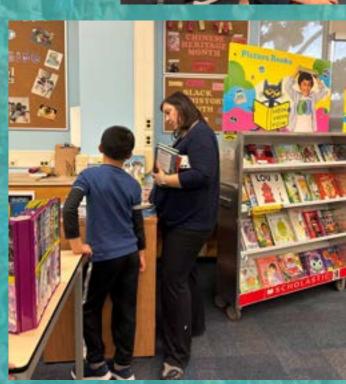

nd dances to celebrate African Heritage Month.





















TDSB is proud to recognize Chinese Heritage Month in February each year. This year we celebrate the Year of the Dragon: Majesty, Brilliance, Confidence, Leadership.

Lunar New Year, also known as the Spring Festival, is one of the most important celebrations for Chinese communities around the world. Lunar New Year is celebrated annually, and its dates are based on the lunar calendar. For 2024, it started Saturday, February 10 and ended Saturday, February 24. The festivities include family gatherings, decorations, and, of course, a feast!



# **Celebrating Chinese Heritage**







# Ruby Arts Dance Association





# HAPPY LUNAR NEW YEAR 2024







### HAPPY CHINESE NEW YEAR







































11.00







3

1. 1. 160









# Visit from firefighters with their fire truck











## **Fire Safety**

Here are some flyers and resources from the Toronto Fire Services to help you and your family stay safe.

<u>Fire Prevention – Inspection & Enforcement - City of</u> <u>Toronto</u>

<u>Smoking and Home Fire Safety</u> <u>Alarmed for Life</u>



### AFTER A FIRE

### Resources to Assist Recovery



#### Toronto Fire Services Tel: 416-338-9050 www.toronto.ca/fire



There is so much more you need to know to make sure your family stays safe. Please contact your local Fire Station. Fire Prevention/ Public Education office, call Access Toronto at 416-338-0338 or visit www.toronto.caffre

Toronto Fire Services Invites You to Team Up With Us To Make Sure You

Check your home for hazards and