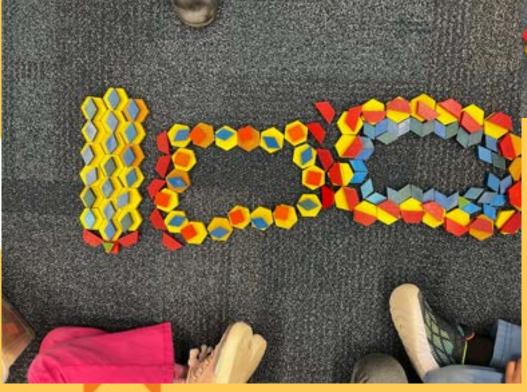

## Learning about Indigenous perspectives through books

100s Day Activities

## JK/SK and Grade 1s went on a trip to Forest Valley

PLEASE NOTE:

Out of respect for families who have not granted TDSB permission for media release, the students' faces will be masked with a sticker.

We created the number 100 using materials on 100th Day

# Grades one and two celebrated 100s day.