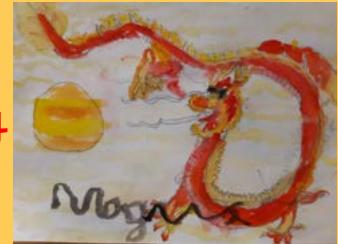

## Storyteller Yolanda T. Marshall told us stories, shared traditional foods and dances to celebrate African Heritage Month.

TDSB is proud to recognize Chinese Heritage Month in February each year. This year we celebrate the Year of the Dragon: Majesty, Brilliance, Confidence, Leadership.

Lunar New Year, also known as the Spring Festival, is one of the most important celebrations for Chinese communities around the world. Lunar New Year is celebrated annually, and its dates are based on the lunar calendar. For 2024, it started Saturday, February 10 and ended Saturday, February 24. The festivities include family gatherings, decorations, and, of course, a feast!