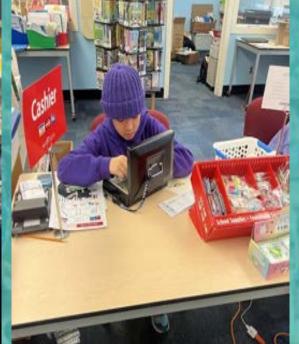

nal foods and dances to celebrate African Heritage Month.





















TDSB is proud to recognize Chinese Heritage Month in February each year. This year we celebrate the Year of the Dragon: Majesty, Brilliance, Confidence, Leadership.

Lunar New Year, also known as the Spring Festival, is one of the most important celebrations for Chinese communities around the world. Lunar New Year is celebrated annually, and its dates are based on the lunar calendar. For 2024, it started Saturday, February 10 and ended Saturday, February 24. The festivities include family gatherings, decorations, and, of course, a feast!



# **Celebrating Chinese Heritage**







# Ruby Arts Dance Association





# HAPPY LUNAR NEW YEAR 2024







### HAPPY CHINESE NEW YEAR







































11.00







3

1. 1. 160









# Visit from firefighters with their fire truck











## **Fire Safety**

Here are some flyers and resources from the Toronto Fire Services to help you and your family stay safe.

<u>Fire Prevention – Inspection & Enforcement - City of</u> <u>Toronto</u>

<u>Smoking and Home Fire Safety</u> <u>Alarmed for Life</u>



### AFTER A FIRE

### Resources to Assist Recovery



#### Toronto Fire Services Tel: 416-338-9050 www.toronto.ca/fire



There is so much more you need to know to make sure your family stays safe. Please contact your local Fire Station. Fire Prevention/ Public Education office, call Access Toronto at 416-338-0338 or visit www.toronto.caffre

Toronto Fire Services Invites You to Team Up With Us To Make Sure You

Check your home for h