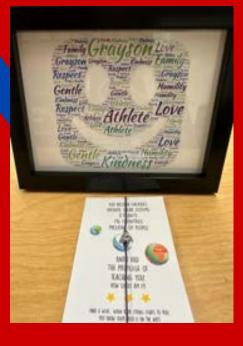

#### The students are viewing what was created for each of them for the first time.