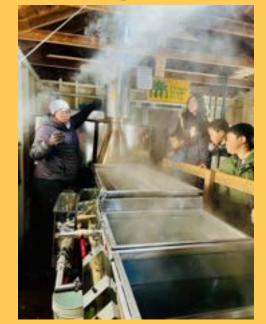

## JK/SK and Grade 1s went on a trip to Forest Valley

PLEASE NOTE:

Out of respect for families who have not granted TDSB permission for media release, the students' faces will be masked with a sticker.

We created the number 100 using materials on 100th Day

## **Class trip to Forest Valley**