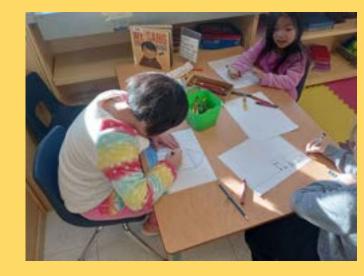

## Family Literacy Day

# Kindergarten

**PLEASE NOTE:** 

Out of respect for families who have not granted TDSB permission for media release, the students' faces will be masked with a sticker.