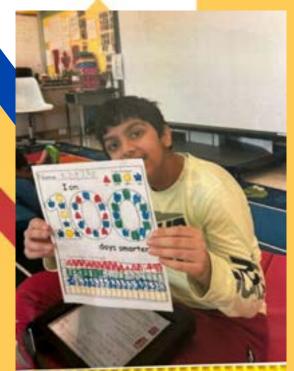

## Learning about Indigenous perspectives through books

100s Day Activities

## JK/SK and Grade 1s went on a trip to Forest Valley

PLEASE NOTE:

Out of respect for families who have not granted TDSB permission for media release, the students' faces will be masked with a sticker.

We created the number 100 using materials on 100th Day

# Grades one and two celebrated 100s day.