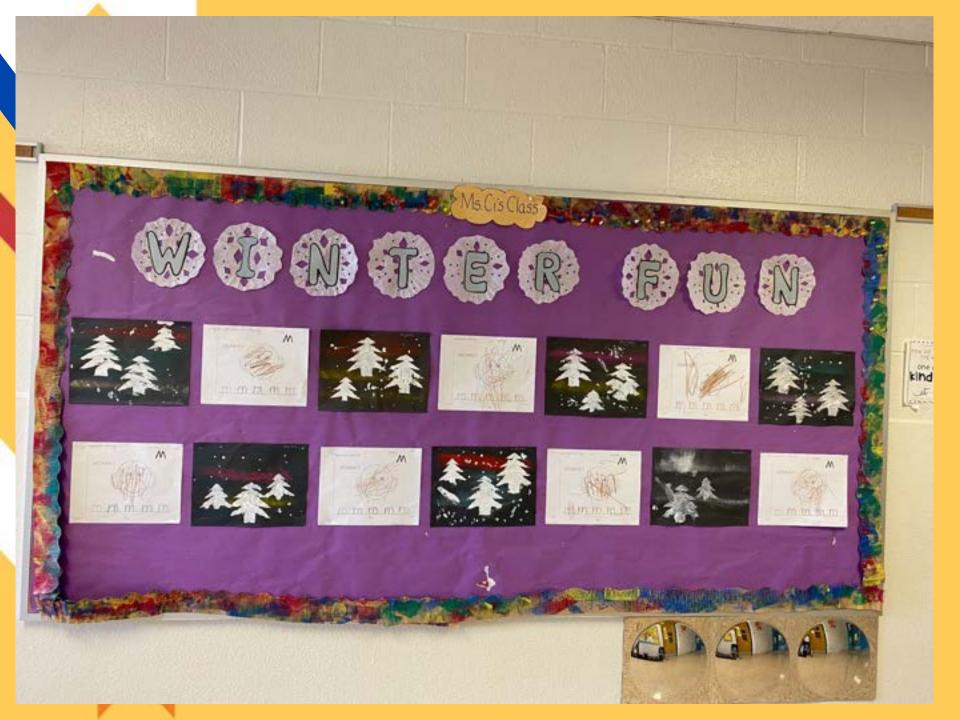

# Learning to write Eursive!









# Art











### **Pink Shirt Day Collaborative Poems**











# Grade 5/6

**PLEASE NOTE:** 

Out of respect for families who have not granted TDSB permission for media release, the students' faces will be masked with a sticker.

































Creative Willie

UNI MALEM GAMMA MEMORY COLUMNESS E REAGING PALOONE OF PROF MELIONE OF PROF

RND I HAD THE PRIVILISE T EACHINE YOU

RN LICE AN I

THE & ADD. WHEN THE COMPANY IN THE

NOT THEY REAL AND IN THE AREA









#### The students are viewing what was created for each of them for the first time.















# Gr1to3

**PLEASE NOTE:** 

Out of respect for families who have not granted TDSB permission for media release, the students' faces will be masked with a sticker.



Raivee has shown interest in the Xylophone:) We love to look out of the window to see the other children playing outside:)

Jayden enjoyed listend of scholar of scholar of the CD haver!

1 20 211

Isabella is doing the Number Puzzle with the support of Ms S.



Ryder is building a structure with wooden blocks!



# Gr. 4 to 6

**PLEASE NOTE:** 

Out of respect for families who have not granted TDSB permission for media release, the students' faces will be masked with a sticker.

































































n 2007, Berwick Nova Scotia, after a new student at their school was

bullied for wearing a pink shirt, two grade 12 students bought 50 pink shirts and encouraged their classmates to wear pink. The next day they went to distribute the shirts and to t