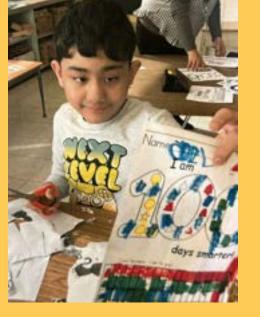

## Learning about Indigenous perspectives through books

100s Day Activities

## JK/SK and Grade 1s went on a trip to Forest Valley

PLEASE NOTE:

Out of respect for families who have not granted TDSB permission for media release, the students' faces will be masked with a sticker.

We created the number 100 using materials on 100th Day

# Grades one and two celebrated 100s day.