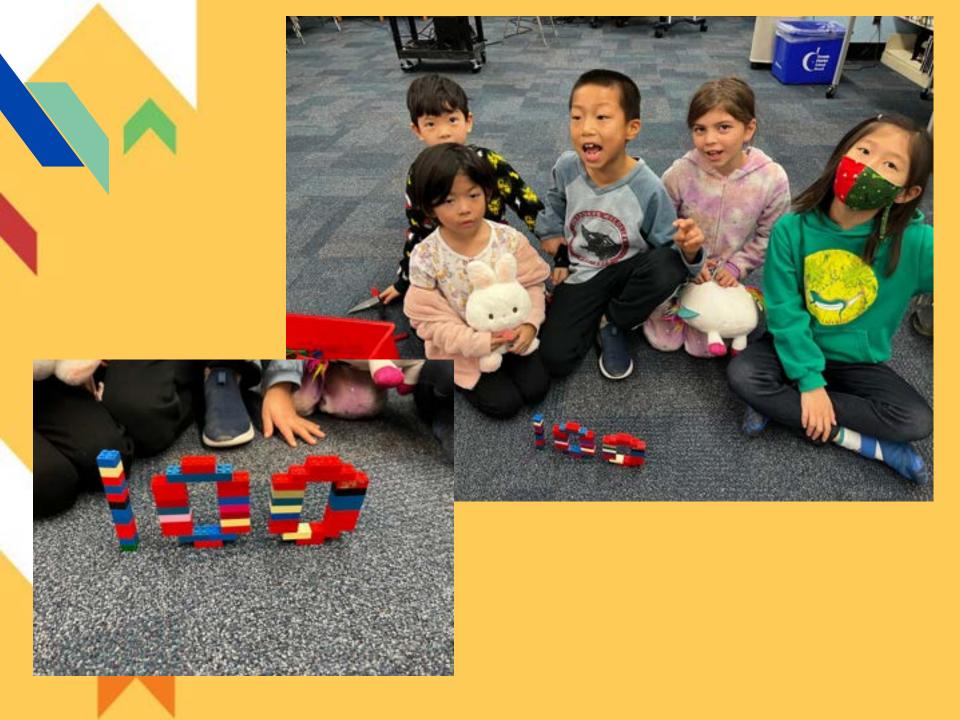

## Learning about Indigenous perspectives through books

100s Day Activities

## JK/SK and Grade 1s went on a trip to Forest Valley

PLEASE NOTE:

Out of respect for families who have not granted TDSB permission for media release, the students' faces will be masked with a sticker.

We created the number 100 using materials on 100th Day

# Grades one and two celebrated 100s day.