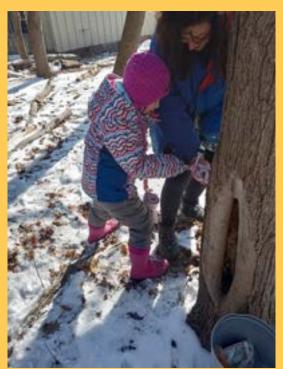

practise Always blow out candles before your home fire escape plan at least two times every year. leaving the room. Keep all exits in the home clear and / If anyone in the home smokes, smoke easy to use. outside.

## Family Literacy Day

























# Kindergarten

**PLEASE NOTE:** 

Out of respect for families who have not granted TDSB permission for media release, the students' faces will be masked with a sticker.







### EarlyON enjoys Kindergarten



































Mrs. Yuen does amazing work with our Early On program.

## Families experience Lynnwood's wonderful kindergarten program







## Learning about Indigenous perspectives through books









100s Day Activities











## JK/SK and Grade 1s went on a trip to Forest Valley



















PLEASE NOTE:

Out of respect for families who have not granted TDSB permission for media release, the students' faces will be masked with a sticker.





We created the number 100 using materials on 100th Day









## **Class trip to Forest Valley**



























# Grade 1/2

**PLEASE NOTE:** 

Out of respect for families who have not granted TDSB permission for media release, the students' faces will be masked with a sticker.

# Grades one and two celebrated 100s day.







### Learning Together in Math and Literacy





## We are learning how to show our mathematical thinking skills.



### Grades 1 and 2 are engaged in reading





**PLEASE NOTE:** 



Out of respect for families who have not granted TDSB permission for media release, the students' faces will be mas