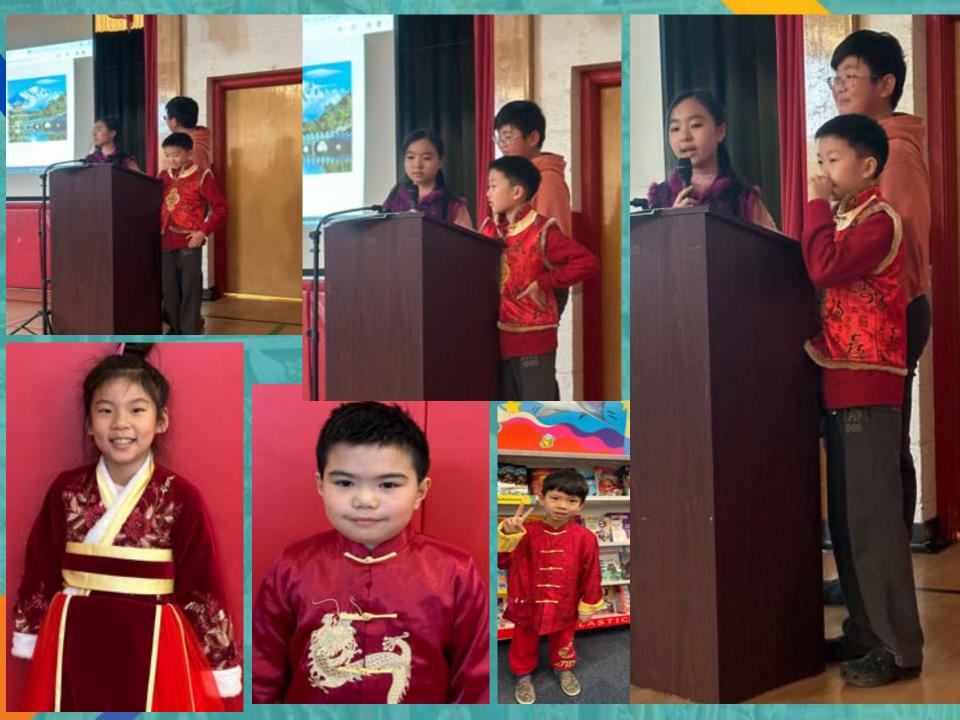

## Storyteller Yolanda T. Marshall told us stories, shared traditional foods and dances to celebrate African Heritage Month.

TDSB is proud to recognize Chinese Heritage Month in February each year. This year we celebrate the Year of the Dragon: Majesty, Brilliance, Confidence, Leadership.

Lunar New Year, also known as the Spring Festival, is one of the most important celebrations for Chinese communities around the world. Lunar New Year is celebrated annually, and its dates are based on the lunar calendar. For 2024, it started Saturday, February 10 and ended Saturday, February 24. The festivities include family gatherings, decorations, and, of course, a feast!

# **Celebrating Chinese Heritage**

# Ruby Arts Dance Association

# HAPPY LUNAR NEW YEAR 2024