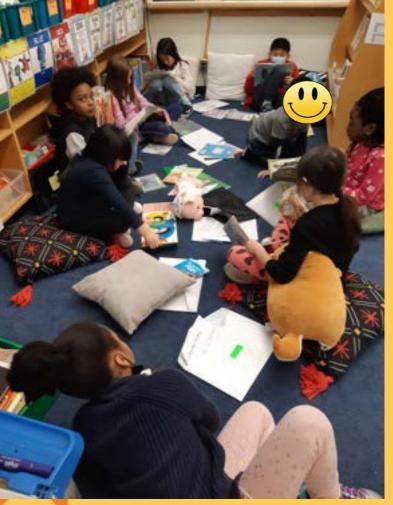

### Grades 1 and 2 are engaged in reading

**PLEASE NOTE:** 

Out of respect for families who have not granted TDSB permission for media release, the students' faces will be masked with a sticker.