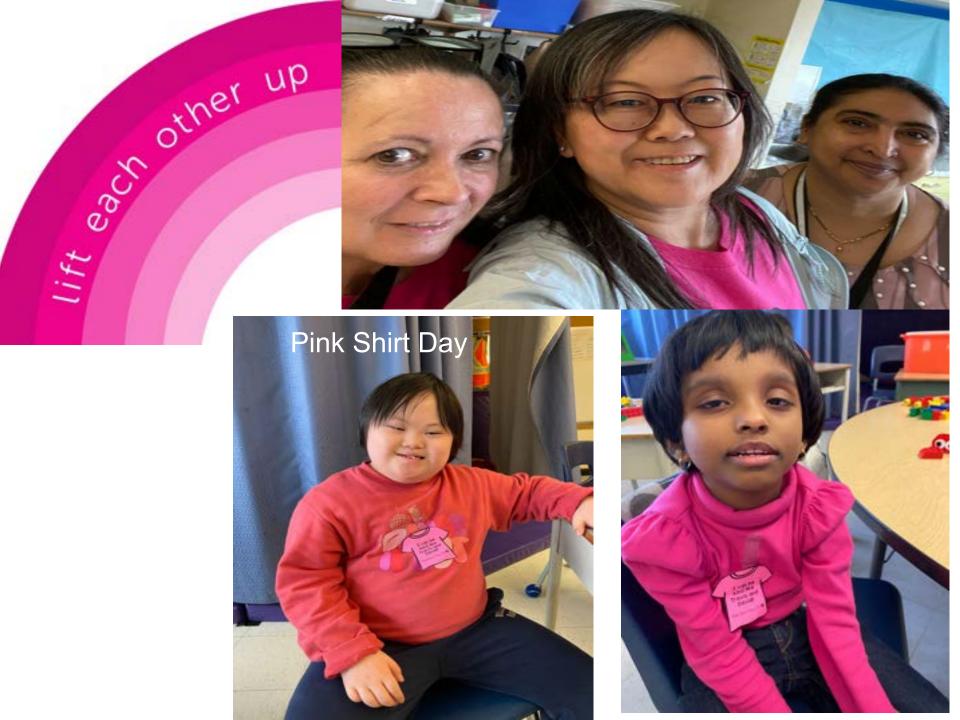

### **Pink Shirt Day Collaborative Poems**

bullied for wearing a pink shirt, two grade 12 students bought 50 pink shirts and encouraged their classmates to wear pink. The next day they went to distribute the shirts and to their surprise the majority of students arrived wearing pink! With that act of kindness, Pink Shirt Day was born.

In recognition of the Berwick event, Nova Scotia proclaimed the second Thursday of September "Stand Up Against Bullying Day." In 2008, British Columbia proclaimed February 27th to be the provincial anti-bullying day, and the movement has continued to grow. In 2012, the United Nations declared May 4 as Anti-Bullying Day, and now the last Wednesday each February is Canada's national Pink Shirt/anti-bullying day.