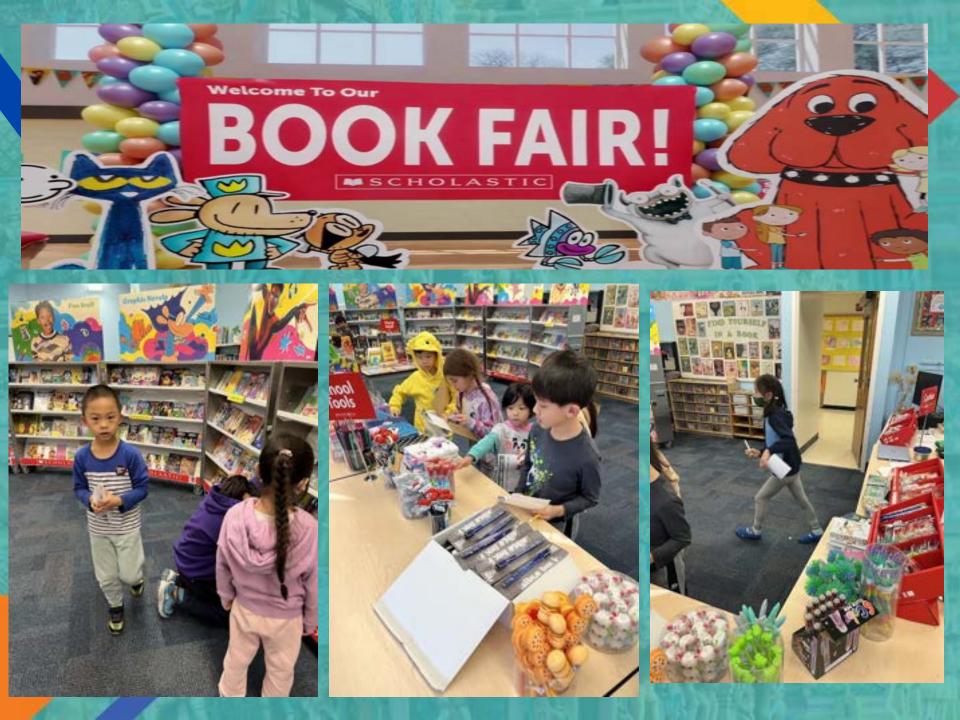

shared traditional foods and dances to celebrate African Heritage Month.





















TDSB is proud to recognize Chinese Heritage Month in February each year. This year we celebrate the Year of the Dragon: Majesty, Brilliance, Confidence, Leadership.

Lunar New Year, also known as the Spring Festival, is one of the most important celebrations for Chinese communities around the world. Lunar New Year is celebrated annually, and its dates are based on the lunar calendar. For 2024, it started Saturday, February 10 and ended Saturday, February 24. The festivities include family gatherings, decorations, and, of course, a feast!



# **Celebrating Chinese Heritage**







# Ruby Arts Dance Association





# HAPPY LUNAR NEW YEAR 2024







### HAPPY CHINESE NEW YEAR







































11.00







3

1. 1. 160









# Visit from firefighters with their fire truck











## **Fire Safety**

Here are some flyers and resources from the Toronto Fire Services to help you and your family stay safe.

<u>Fire Prevention – Inspection & Enforcement - City of</u> <u>Toronto</u>

<u>Smoking and Home Fire Safety</u> <u>Alarmed for Life</u>



### AFTER A FIRE

### Resources to Assist Recovery



#### Toronto Fire Services Tel: 416-338-9050 www.toronto.ca/fire



There is so much more you need to know to make sure your family stays safe. Please contact your local Fire Station. Fire Prevention/ Public Education office, call Access Toronto at 416-338-0338 or visit www.toronto.caffre

Toronto Fire Services Invites You to Team Up With Us To Make Sure You

Check