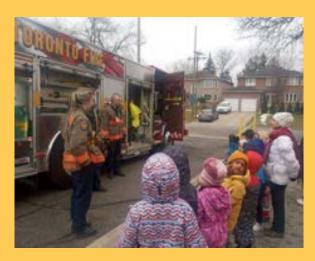

recognize Chinese Heritage Month in February each year. This year we celebrate the Year of the Dragon: Majesty, Brilliance, Confidence, Leadership.

Lunar New Year, also known as the Spring Festival, is one of the most important celebrations for Chinese communities around the world. Lunar New Year is celebrated annually, and its dates are based on the lunar calendar. For 2024, it started Saturday, February 10 and ended Saturday, February 24. The festivities include family gatherings, decorations, and, of course, a feast!



# **Celebrating Chinese Heritage**







# Ruby Arts Dance Association





# HAPPY LUNAR NEW YEAR 2024







### HAPPY CHINESE NEW YEAR







































11.00







3

1. 1. 160









# Visit from firefighters with their fire truck











## **Fire Safety**

Here are some flyers and resources from the Toronto Fire Services to help you and your family stay safe.

<u>Fire Prevention – Inspection & Enforcement - City of</u> <u>Toronto</u>

<u>Smoking and Home Fire Safety</u> <u>Alarmed for Life</u>



### AFTER A FIRE

### Resources to Assist Recovery



#### Toronto Fire Services Tel: 416-338-9050 www.toronto.ca/fire



There is so much more you need to know to make sure your family stays safe. Please contact your local Fire Station. Fire Prevention/ Public Education office, call Access Toronto at 416-338-0338 or visit www.toronto.caffre

Toronto Fire Services Invites You to Team Up With Us To Make Sure You

Check your home for hazards and eliminate them. Most home fires are still caused by careless cocking, smoking and can