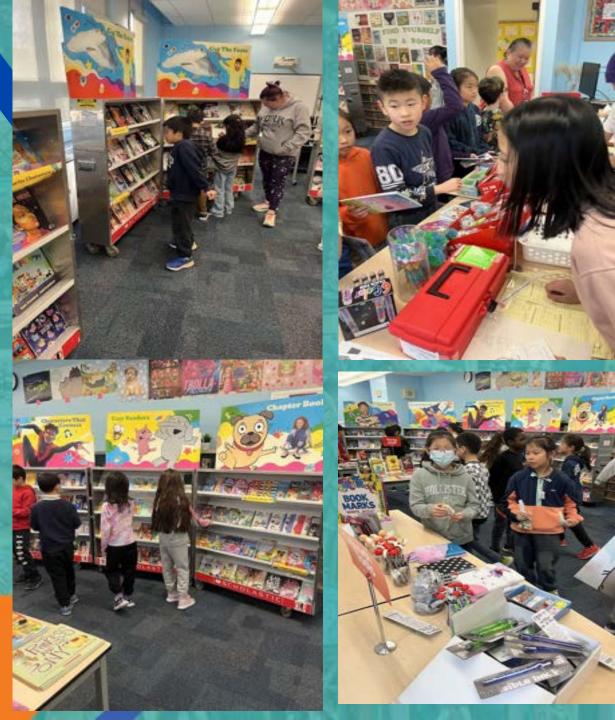

hared traditional foods and dances to celebrate African Heritage Month.





















TDSB is proud to recognize Chinese Heritage Month in February each year. This year we celebrate the Year of the Dragon: Majesty, Brilliance, Confidence, Leadership.

Lunar New Year, also known as the Spring Festival, is one of the most important celebrations for Chinese communities around the world. Lunar New Year is celebrated annually, and its dates are based on the lunar calendar. For 2024, it started Saturday, February 10 and ended Saturday, February 24. The festivities include family gatherings, decorations, and, of course, a feast!



# **Celebrating Chinese Heritage**







# Ruby Arts Dance Association





# HAPPY LUNAR NEW YEAR 2024







### HAPPY CHINESE NEW YEAR







































11.00







3

1. 1. 160









# Visit from firefighters with their fire truck











## **Fire Safety**

Here are some flyers and resources from the Toronto Fire Services to help you and your family stay safe.

<u>Fire Prevention – Inspection & Enforcement - City of</u> <u>Toronto</u>

<u>Smoking and Home Fire Safety</u> <u>Alarmed for Life</u>



### AFTER A FIRE

### Resources to Assist Recovery



#### Toronto Fire Services Tel: 416-338-9050 www.toronto.ca/fire



There is so much more you need to know to make sure your family stays safe. Please contact your local Fire Station. Fire Prevention/ Public Education office, call Access Toronto at 416-338-0338 or visit www.toronto.caffre

Toronto Fire Services Invites You to Team Up With Us To Make Sure You

Check y