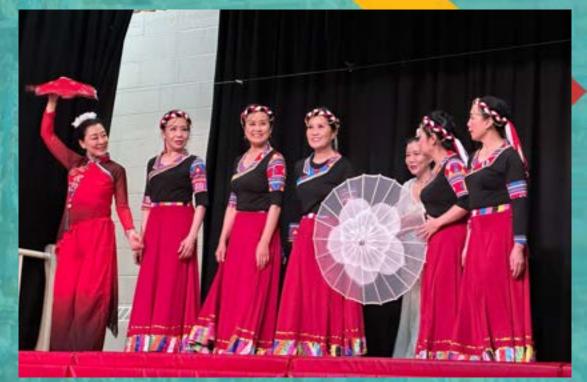

## Storyteller Yolanda T. Marshall told us stories, shared traditional foods and dances to celebrate African Heritage Month.

TDSB is proud to recognize Chinese Heritage Month in February each year. This year we celebrate the Year of the Dragon: Majesty, Brilliance, Confidence, Leadership.

# **Celebrating Chinese Heritage**

# Ruby Arts Dance Association

# HAPPY LUNAR NEW YEAR 2024