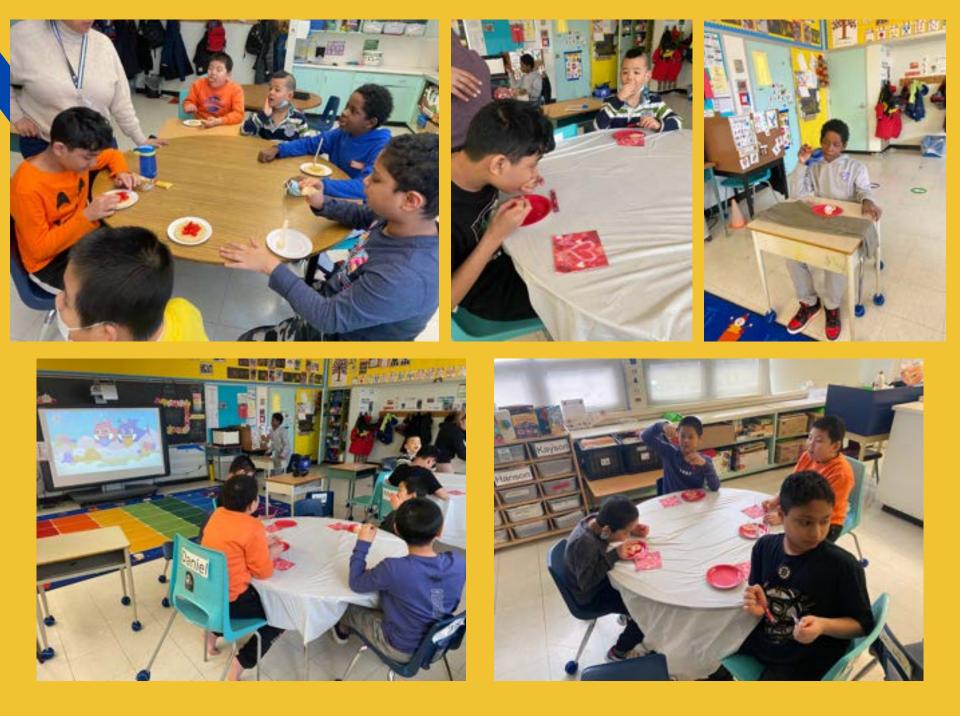

## Storyteller Yolanda T. Marshall told us stories, shared traditional foods and dances to celebrate African Heritage Month.

TDSB is proud to recognize Chinese Heritage Month in February each year. This year we celebrate the Year of the Dragon: Majesty, Brilliance, Confidence, Leadership.