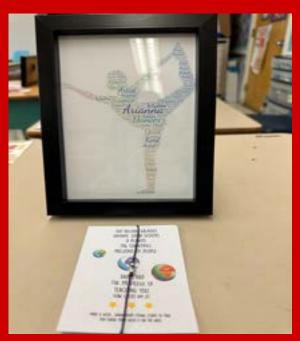

#### The students are viewing what was created for each of them for the first time.