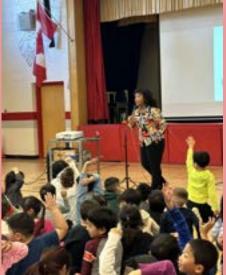

## Storyteller Yolanda T. Marshall told us stories, shared traditional foods and dances to celebrate African Heritage Month.

TDSB is proud to recognize Chinese Heritage Month in February each year. This year we celebrate the Year of the Dragon: Majesty, Brilliance, Confidence, Leadership.

Lunar New Year, also known as the Spring Festival, is one of the most important celebrations for Chinese communities around the world. Lunar New Year is celebrated annually, and its dates are based on the lunar calendar. For 2024, it started Saturday, February 10 and ended Saturday, February 24. The festivities include family gatherings, decorations, and, of course, a feast!

# **Celebrating Chinese Heritage**

# Ruby Arts Dance Association

# HAPPY LUNAR NEW YEAR 2024