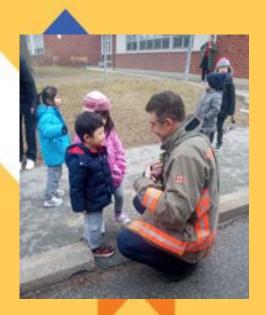

to recognize Chinese Heritage Month in February each year. This year we celebrate the Year of the Dragon: Majesty, Brilliance, Confidence, Leadership.

Lunar New Year, also known as the Spring Festival, is one of the most important celebrations for Chinese communities around the world. Lunar New Year is celebrated annually, and its dates are based on the lunar calendar. For 2024, it started Saturday, February 10 and ended Saturday, February 24. The festivities include family gatherings, decorations, and, of course, a feast!



# **Celebrating Chinese Heritage**







# Ruby Arts Dance Association





# HAPPY LUNAR NEW YEAR 2024







### HAPPY CHINESE NEW YEAR







































11.00







3

1. 1. 160









# Visit from firefighters with their fire truck











## **Fire Safety**

Here are some flyers and resources from the Toronto Fire Services to help you and your family stay safe.

<u>Fire Prevention – Inspection & Enforcement - City of</u> <u>Toronto</u>

<u>Smoking and Home Fire Safety</u> <u>Alarmed for Life</u>



### AFTER A FIRE

### Resources to Assist Recovery



#### Toronto Fire Services Tel: 416-338-9050 www.toronto.ca/fire



There is so much more you need to know to make sure your family stays safe. Please contact your local Fire Station. Fire Prevention/ Public Education office, call Access Toronto at 416-338-0338 or visit www.toronto.caffre

Toronto Fire Services Invites You to Team Up With Us To Make Sure You

Check your home for hazards and eliminate them. Most home fires are still caused by careless cocking, smoking and