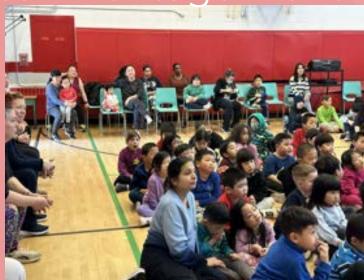

## Storyteller Yolanda T. Marshall told us stories, shared traditional foods and dances to celebrate African Heritage Month.

TDSB is proud to recognize Chinese Heritage Month in February each year. This year we celebrate the Year of the Dragon: Majesty, Brilliance, Confidence, Leadership.

Lunar New Year, also known as the Spring Festival, is one of the most important celebrations for Chinese communities around the world. Lunar New Year is celebrated annually, and its dates are based on the lunar calendar. For 2024, it started Saturday, February 10 and ended Saturday, February 24. The festivities include family gatherings, decorations, and, of course, a feast!

# **Celebrating Chinese Heritage**

# Ruby Arts Dance Association

# HAPPY LUNAR NEW YEAR 2024