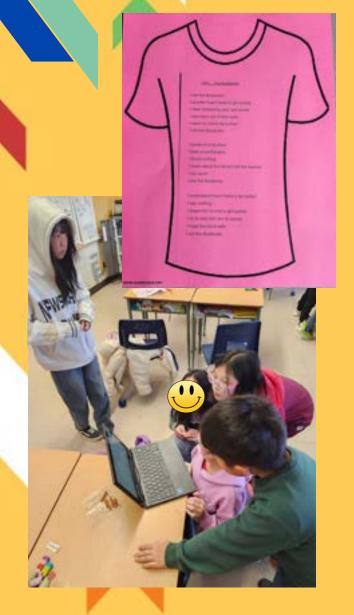

### **Pink Shirt Day Collaborative Poems**

bullied for wearing a pink shirt, two grade 12 students bought 50 pink shirts and encouraged their classmates to wear pink. The next day they went to distribute the shirts and to their surprise the majority of students arrived wearing pink! With that act of kindness, Pink Shirt Day was born.

In recognition of the Berwick event, Nova Scotia proclaimed the second Thursday of September "Stand Up Against Bullying Day." In 2008, British Columbia proclaimed February 27th to be the provincial anti-bullying day, and the movement has continued to grow. In 2012, the United Nations declared May 4 as Anti-Bullying Day, and now the last Wednesday each February is Canada's national Pink Shirt/anti-bullying day.