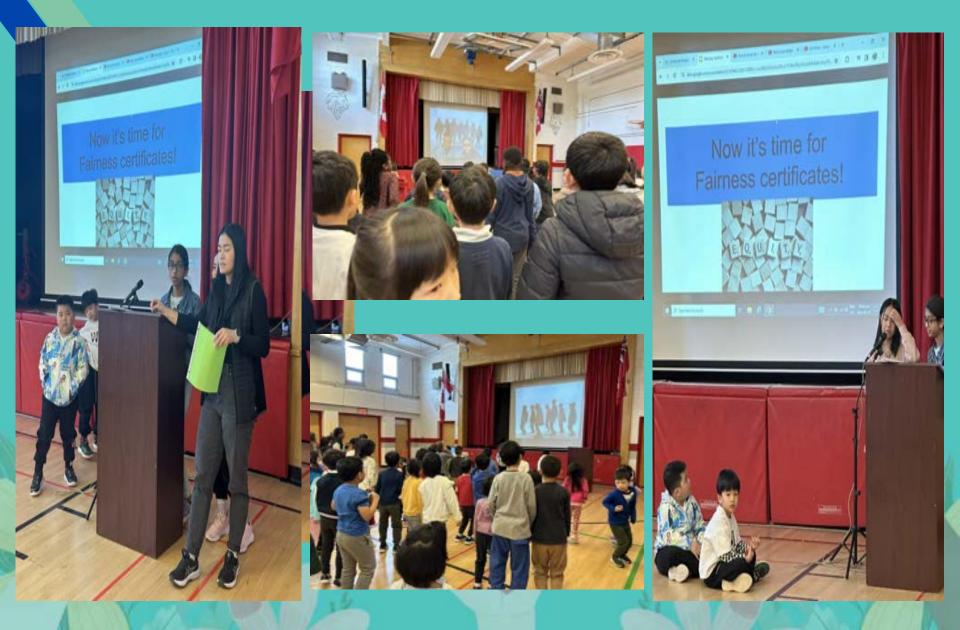

To learn more, visit <u>toronto.ca/immunization</u> or contact TPH at publichealth@toronto.ca, or 416-338-7600 (TTY: 416-392-0658), Monday to Friday from 8:30 a.m. to 4:30 p.m.

February 20th is UN World Day of Social Justice! Since 2009, every 20 February has been the UN observance known as "World Day of Social Justice." The purpose of the day is to focus on the plight of social injustice throughout the world and to press for improvements and solutions.

### **February Assembly**