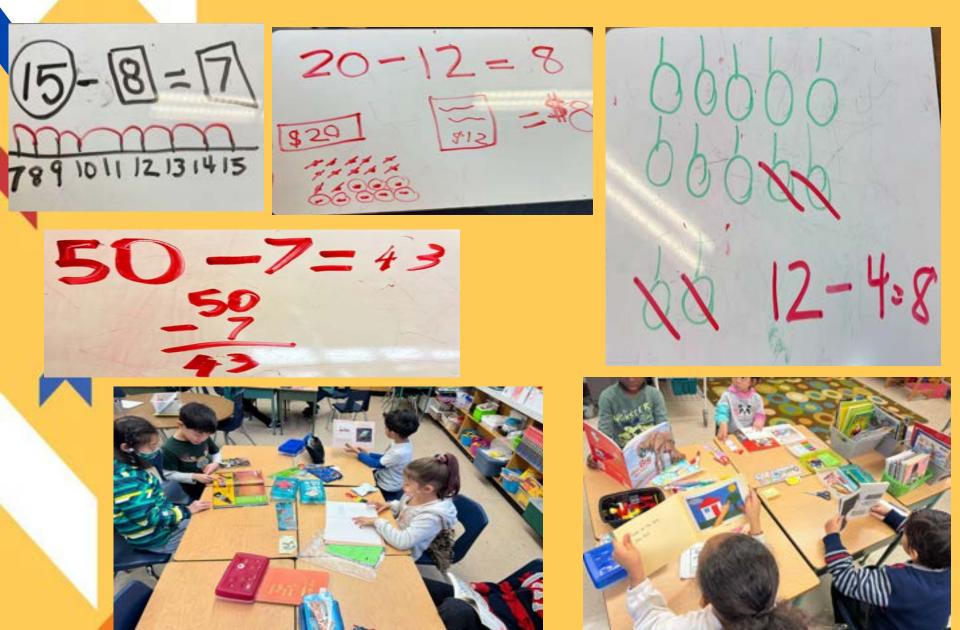

### Learning Together in Math and Literacy

## We are learning how to show our mathematical thinking skills.