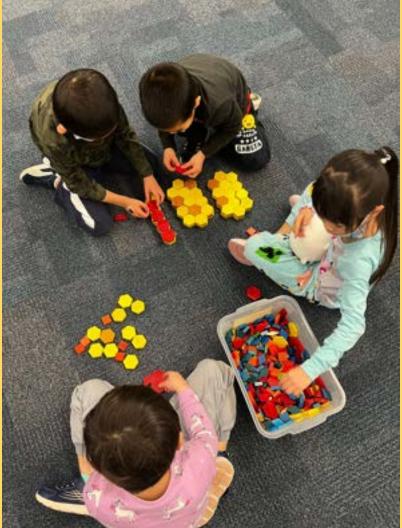

## Learning about Indigenous perspectives through books

100s Day Activities

## JK/SK and Grade 1s went on a trip to Forest Valley

PLEASE NOTE:

Out of respect for families who have not granted TDSB permission for media release, the students' faces will be masked with a sticker.

We created the number 100 using materials on 100th Day

# Grades one and two celebrated 100s day.