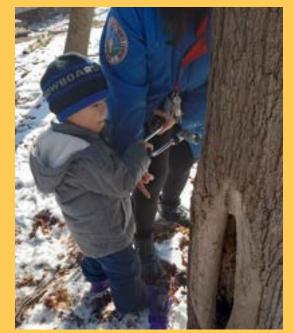

- practise Always blow out candles before your home fire escape plan at least two times every year. leaving the room. Keep all exits in the home clear and / If anyone in the home smokes, smoke easy to use. outside.

## Family Literacy Day

























# Kindergarten

**PLEASE NOTE:** 

Out of respect for families who have not granted TDSB permission for media release, the students' faces will be masked with a sticker.







### EarlyON enjoys Kindergarten



































Mrs. Yuen does amazing work with our Early On program.

## Families experience Lynnwood's wonderful kindergarten program







## Learning about Indigenous perspectives through books









100s Day Activities











## JK/SK and Grade 1s went on a trip to Forest Valley



















PLEASE NOTE:

Out of respect for families who have not granted TDSB permission for media release, the students' faces will be masked with a sticker.





We created the number 100 using materials on 100th Day









## **Class trip to Forest Valley**



























# Grade 1/2

**PLEASE NOTE:** 

Out of respect for families who have not granted TDSB permission for media release, the students' faces will be masked with a sticker.

# Grades one and two celebrated 100s day.







### Learning Together in Math and Literacy





## We are learning how to show our mathematical thinking skills.



### Grades 1 and 2 are engaged in reading





**PLEASE NOTE:** 



Out of respect for families who have not granted TDSB permission for media release, the students' faces will be m