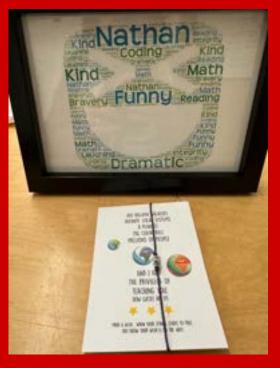

#### The students are viewing what was created for each of them for the first time.