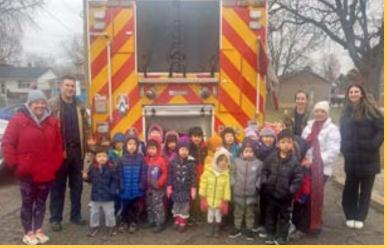

roud to recognize Chinese Heritage Month in February each year. This year we celebrate the Year of the Dragon: Majesty, Brilliance, Confidence, Leadership.

Lunar New Year, also known as the Spring Festival, is one of the most important celebrations for Chinese communities around the world. Lunar New Year is celebrated annually, and its dates are based on the lunar calendar. For 2024, it started Saturday, February 10 and ended Saturday, February 24. The festivities include family gatherings, decorations, and, of course, a feast!



# **Celebrating Chinese Heritage**







# Ruby Arts Dance Association





# HAPPY LUNAR NEW YEAR 2024







### HAPPY CHINESE NEW YEAR







































11.00







3

1. 1. 160









# Visit from firefighters with their fire truck











## **Fire Safety**

Here are some flyers and resources from the Toronto Fire Services to help you and your family stay safe.

<u>Fire Prevention – Inspection & Enforcement - City of</u> <u>Toronto</u>

<u>Smoking and Home Fire Safety</u> <u>Alarmed for Life</u>



### AFTER A FIRE

### Resources to Assist Recovery



#### Toronto Fire Services Tel: 416-338-9050 www.toronto.ca/fire



There is so much more you need to know to make sure your family stays safe. Please contact your local Fire Station. Fire Prevention/ Public Education office, call Access Toronto at 416-338-0338 or visit www.toronto.caffre

Toronto Fire Services Invites You to Team Up With Us To Make Sure You

Check your home for hazards and eliminate them. Most home fires are still caused by careless cocking, smoking