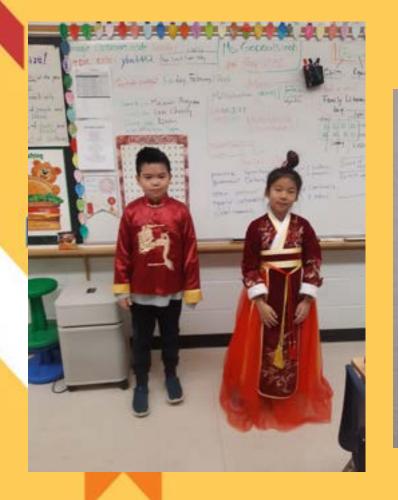

## Storyteller Yolanda T. Marshall told us stories, shared traditional foods and dances to celebrate African Heritage Month.

TDSB is proud to recognize Chinese Heritage Month in February each year. This year we celebrate the Year of the Dragon: Majesty, Brilliance, Confidence, Leadership.

Lunar New Year, also known as the Spring Festival, is one of the most important celebrations for Chinese communities around the world. Lunar New Year is celebrated annually, and its dates are based on the lunar calendar. For 2024, it started Saturday, February 10 and ended Saturday, February 24. The festivities include family gatherings, decorations, and, of course, a feast!

# **Celebrating Chinese Heritage**

# Ruby Arts Dance Association

# HAPPY LUNAR NEW YEAR 2024