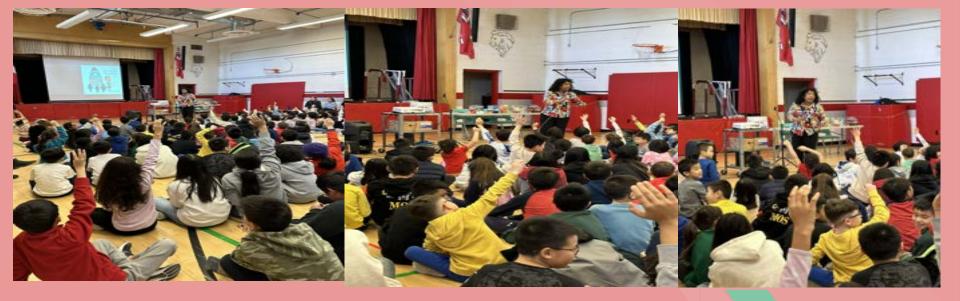

## Storyteller Yolanda T. Marshall told us stories, shared traditional foods and dances to celebrate African Heritage Month.

TDSB is proud to recognize Chinese Heritage Month in February each year. This year we celebrate the Year of the Dragon: Majesty, Brilliance, Confidence, Leadership.

Lunar New Year, also known as the Spring Festival, is one of the most important celebrations for Chinese communities around the world. Lunar New Year is celebrated annually, and its dates are based on the lunar calendar. For 2024, it started Saturday, February 10 and ended Saturday, February 24. The festivities include family gatherings, decorations, and, of course, a feast!

# **Celebrating Chinese Heritage**

# Ruby Arts Dance Association

# HAPPY LUNAR NEW YEAR 2024