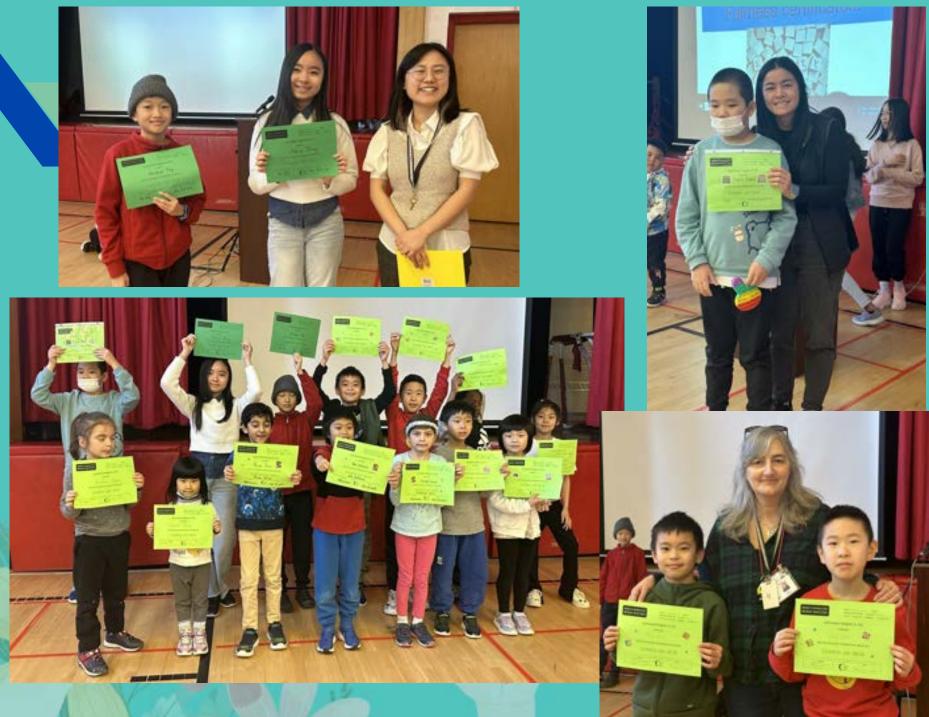

To learn more, visit <u>toronto.ca/immunization</u> or contact TPH at publichealth@toronto.ca, or 416-338-7600 (TTY: 416-392-0658), Monday to Friday from 8:30 a.m. to 4:30 p.m.

February 20th is UN World Day of Social Justice! Since 2009, every 20 February has been the UN observance known as "World Day of Social Justice." The purpose of the day is to focus on the plight of social injustice throughout the world and to press for improvements and solutions.

### **February Assembly**