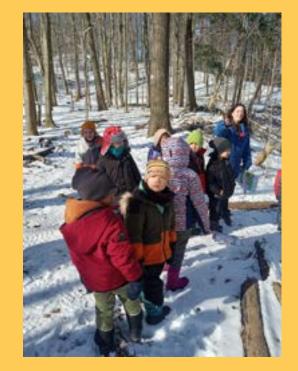

## JK/SK and Grade 1s went on a trip to Forest Valley

PLEASE NOTE:

Out of respect for families who have not granted TDSB permission for media release, the students' faces will be masked with a sticker.

We created the number 100 using materials on 100th Day

## **Class trip to Forest Valley**