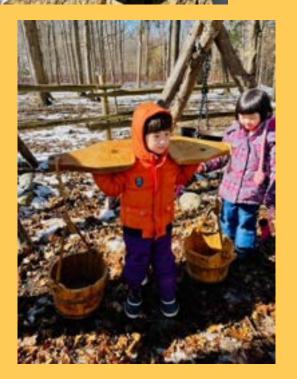

## JK/SK and Grade 1s went on a trip to Forest Valley

PLEASE NOTE:

Out of respect for families who have not granted TDSB permission for media release, the students' faces will be masked with a sticker.

We created the number 100 using materials on 100th Day

## **Class trip to Forest Valley**