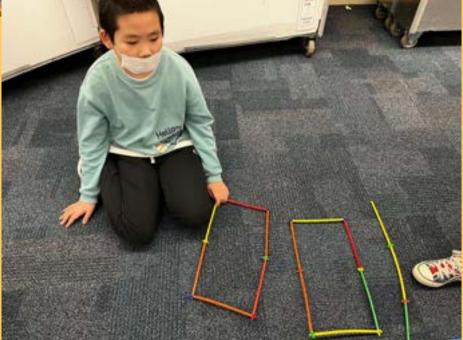

## Learning about Indigenous perspectives through books

100s Day Activities

## JK/SK and Grade 1s went on a trip to Forest Valley

PLEASE NOTE:

Out of respect for families who have not granted TDSB permission for media release, the students' faces will be masked with a sticker.

We created the number 100 using materials on 100th Day