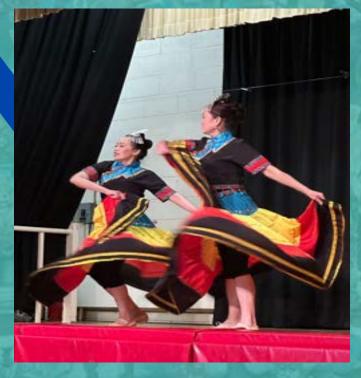

## Storyteller Yolanda T. Marshall told us stories, shared traditional foods and dances to celebrate African Heritage Month.

TDSB is proud to recognize Chinese Heritage Month in February each year. This year we celebrate the Year of the Dragon: Majesty, Brilliance, Confidence, Leadership.

# **Celebrating Chinese Heritage**

# Ruby Arts Dance Association

# HAPPY LUNAR NEW YEAR 2024