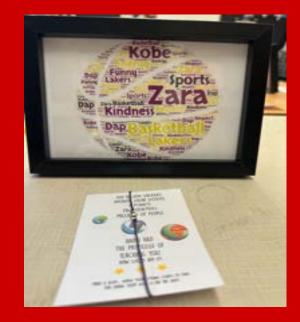

#### The students are viewing what was created for each of them for the first time.