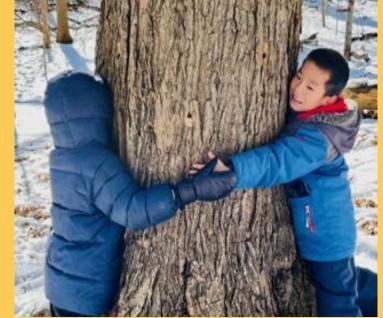

## JK/SK and Grade 1s went on a trip to Forest Valley

PLEASE NOTE:

Out of respect for families who have not granted TDSB permission for media release, the students' faces will be masked with a sticker.

We created the number 100 using materials on 100th Day

## **Class trip to Forest Valley**