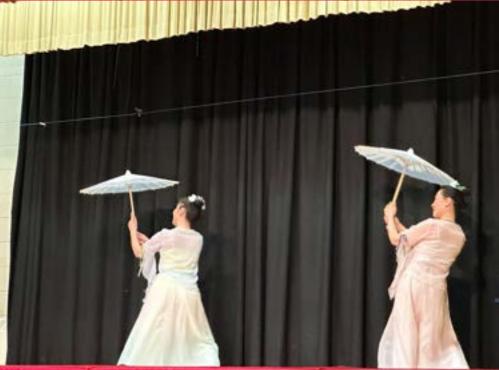

## Storyteller Yolanda T. Marshall told us stories, shared traditional foods and dances to celebrate African Heritage Month.

TDSB is proud to recognize Chinese Heritage Month in February each year. This year we celebrate the Year of the Dragon: Majesty, Brilliance, Confidence, Leadership.

Lunar New Year, also known as the Spring Festival, is one of the most important celebrations for Chinese communities around the world. Lunar New Year is celebrated annually, and its dates are based on the lunar calendar. For 2024, it started Saturday, February 10 and ended Saturday, February 24. The festivities include family gatherings, decorations, and, of course, a feast!

# **Celebrating Chinese Heritage**

# Ruby Arts Dance Association