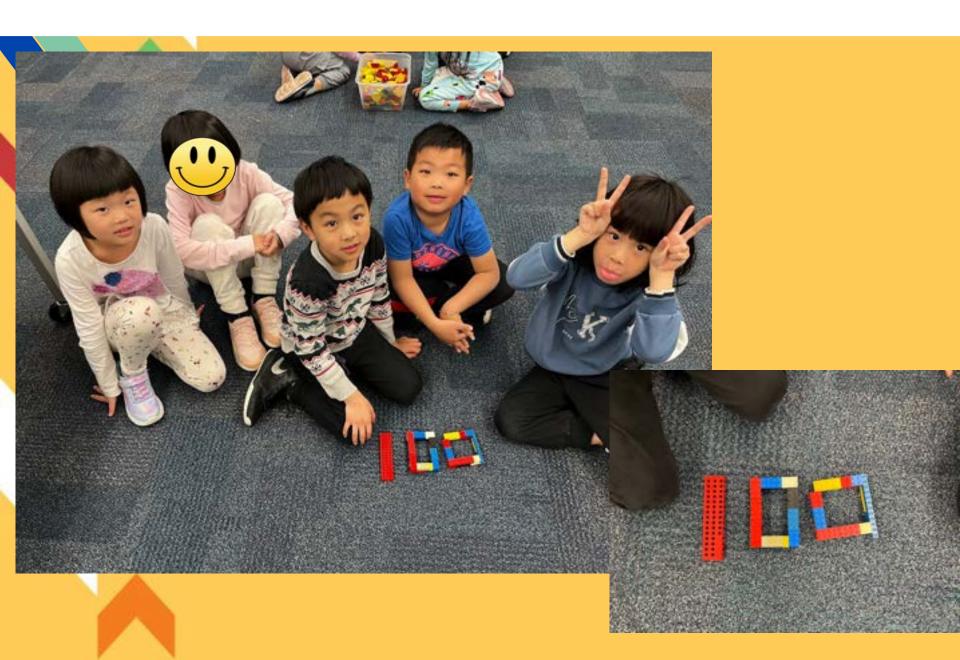

## Learning about Indigenous perspectives through books

100s Day Activities

## JK/SK and Grade 1s went on a trip to Forest Valley

PLEASE NOTE:

Out of respect for families who have not granted TDSB permission for media release, the students' faces will be masked with a sticker.

We created the number 100 using materials on 100th Day

# Grades one and two celebrated 100s day.