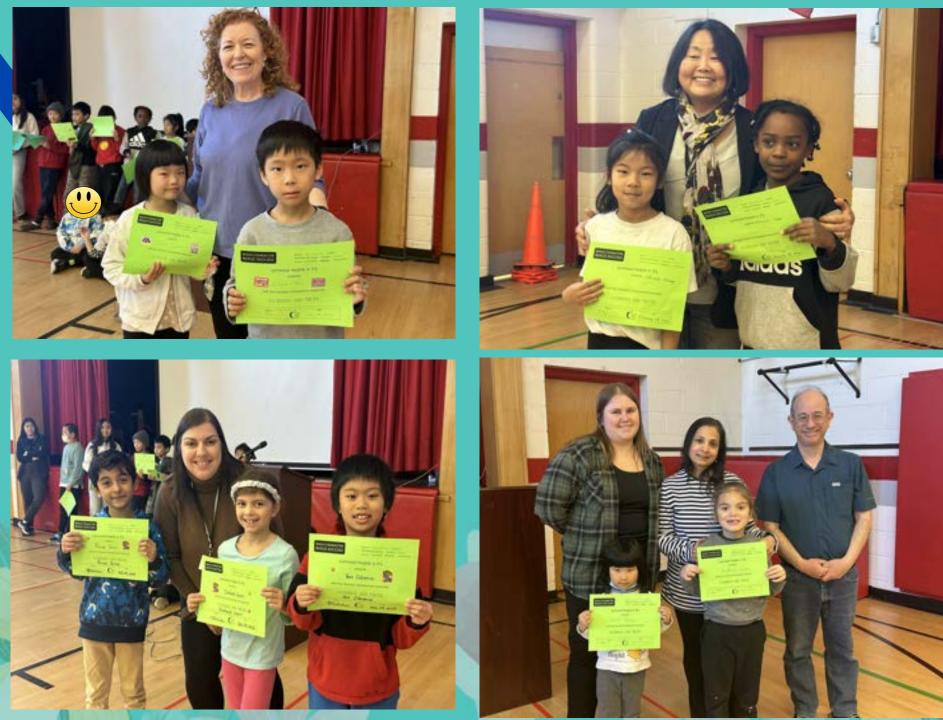

To learn more, visit <u>toronto.ca/immunization</u> or contact TPH at publichealth@toronto.ca, or 416-338-7600 (TTY: 416-392-0658), Monday to Friday from 8:30 a.m. to 4:30 p.m.

February 20th is UN World Day of Social Justice! Since 2009, every 20 February has been the UN observance known as "World Day of Social Justice." The purpose of the day is to focus on the plight of social injustice throughout the world and to press for improvements and solutions.

### **February Assembly**