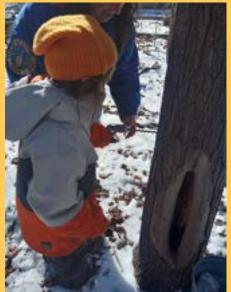

## JK/SK and Grade 1s went on a trip to Forest Valley

PLEASE NOTE:

Out of respect for families who have not granted TDSB permission for media release, the students' faces will be masked with a sticker.

We created the number 100 using materials on 100th Day

## **Class trip to Forest Valley**