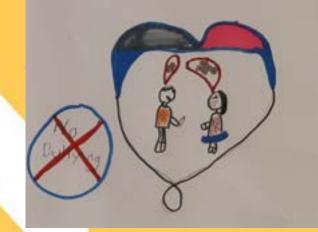

### **Pink Shirt Day Collaborative Poems**

bullied for wearing a pink shirt, two grade 12 students bought 50 pink shirts and encouraged their classmates to wear pink. The next day they went to distribute the shirts and to their surprise the majority of students arrived wearing pink! With that act of kindness, Pink Shirt Day was born.

In recognition of the Berwick event, Nova Scotia proclaimed the second Thursday of September "Stand Up Against Bullying Day." In 2008, British Columbia proclaimed February 27th to be the provincial anti-bullying day, and the movement has continued to grow. In 2012, the United Nations declared May 4 as Anti-Bullying Day, and now the last Wednesday each February is Canada's national Pink Shirt/anti-bullying day.