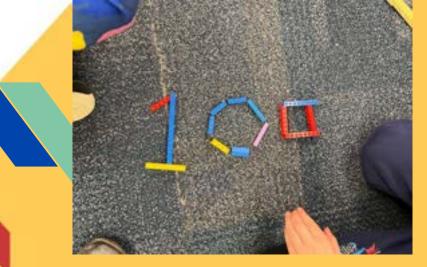

## Learning about Indigenous perspectives through books

100s Day Activities

## JK/SK and Grade 1s went on a trip to Forest Valley

PLEASE NOTE:

Out of respect for families who have not granted TDSB permission for media release, the students' faces will be masked with a sticker.

We created the number 100 using materials on 100th Day