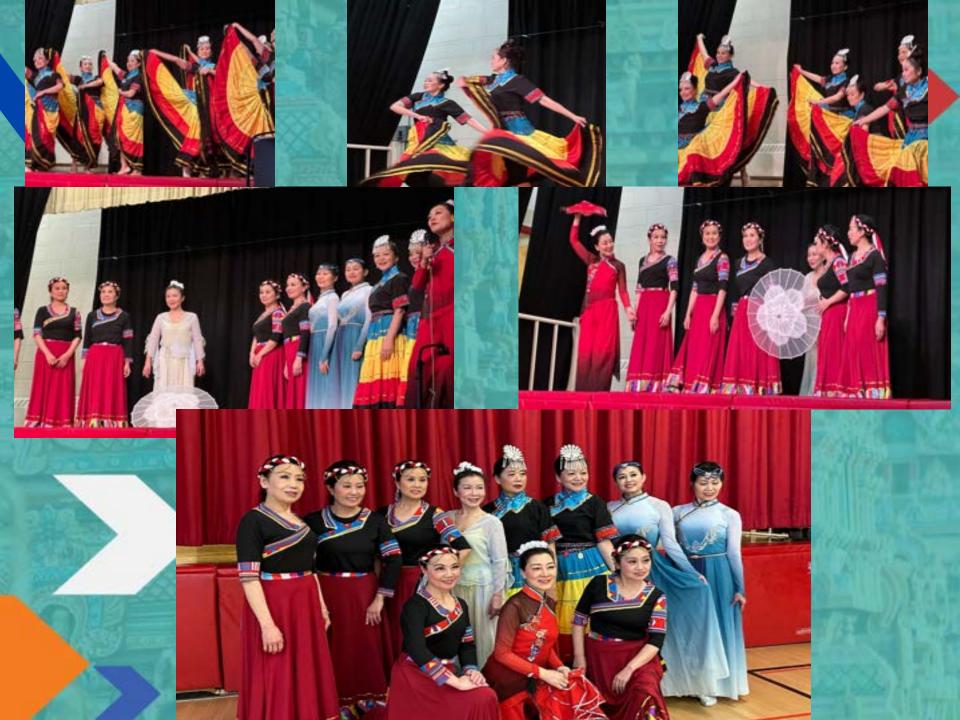

## Storyteller Yolanda T. Marshall told us stories, shared traditional foods and dances to celebrate African Heritage Month.

TDSB is proud to recognize Chinese Heritage Month in February each year. This year we celebrate the Year of the Dragon: Majesty, Brilliance, Confidence, Leadership.

# **Celebrating Chinese Heritage**

# Ruby Arts Dance Association

# HAPPY LUNAR NEW YEAR 2024