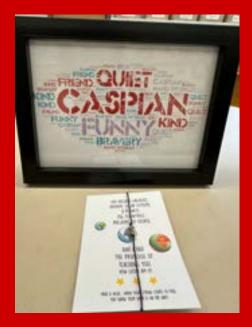

#### The students are viewing what was created for each of them for the first time.