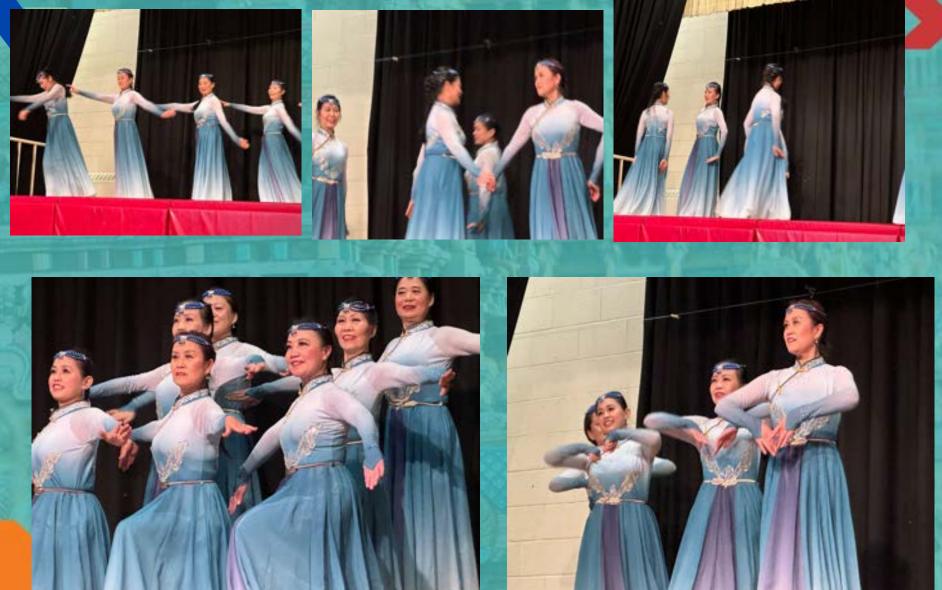

## Storyteller Yolanda T. Marshall told us stories, shared traditional foods and dances to celebrate African Heritage Month.

TDSB is proud to recognize Chinese Heritage Month in February each year. This year we celebrate the Year of the Dragon: Majesty, Brilliance, Confidence, Leadership.

Lunar New Year, also known as the Spring Festival, is one of the most important celebrations for Chinese communities around the world. Lunar New Year is celebrated annually, and its dates are based on the lunar calendar. For 2024, it started Saturday, February 10 and ended Saturday, February 24. The festivities include family gatherings, decorations, and, of course, a feast!

# **Celebrating Chinese Heritage**

# Ruby Arts Dance Association