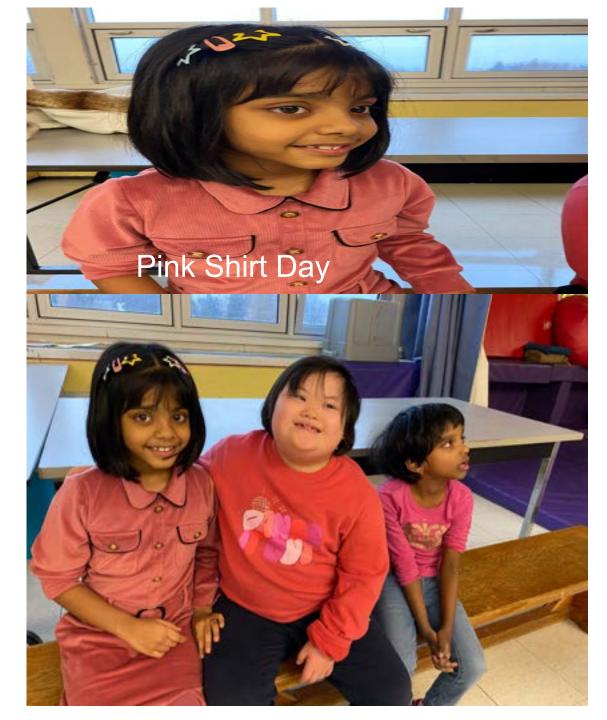

### **Pink Shirt Day Collaborative Poems**

bullied for wearing a pink shirt, two grade 12 students bought 50 pink shirts and encouraged their classmates to wear pink. The next day they went to distribute the shirts and to their surprise the majority of students arrived wearing pink! With that act of kindness, Pink Shirt Day was born.

In recognition of the Berwick event, Nova Scotia proclaimed the second Thursday of September "Stand Up Against Bullying Day." In 2008, British Columbia proclaimed February 27th to be the provincial anti-bullying day, and the movement has continued to grow. In 2012, the United Nations declared May 4 as Anti-Bullying Day, and now the last Wednesday each February is Canada's national Pink Shirt/anti-bullying day.