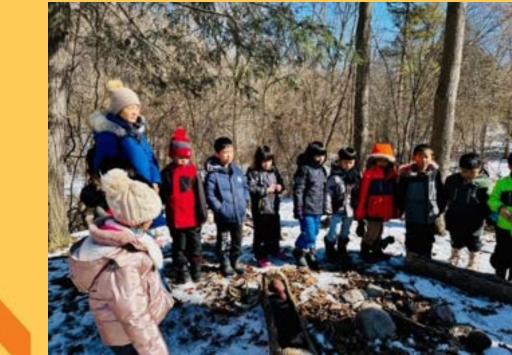

## JK/SK and Grade 1s went on a trip to Forest Valley

PLEASE NOTE:

Out of respect for families who have not granted TDSB permission for media release, the students' faces will be masked with a sticker.

We created the number 100 using materials on 100th Day

## **Class trip to Forest Valley**