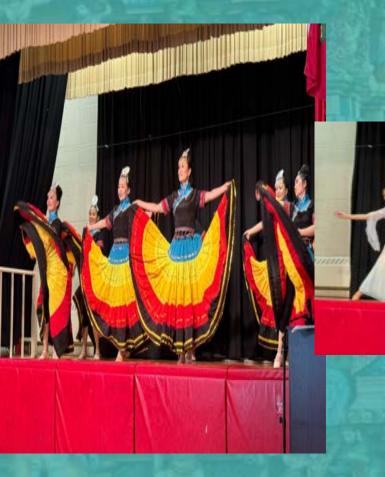

## Storyteller Yolanda T. Marshall told us stories, shared traditional foods and dances to celebrate African Heritage Month.

TDSB is proud to recognize Chinese Heritage Month in February each year. This year we celebrate the Year of the Dragon: Majesty, Brilliance, Confidence, Leadership.

Lunar New Year, also known as the Spring Festival, is one of the most important celebrations for Chinese communities around the world. Lunar New Year is celebrated annually, and its dates are based on the lunar calendar. For 2024, it started Saturday, February 10 and ended Saturday, February 24. The festivities include family gatherings, decorations, and, of course, a feast!

# **Celebrating Chinese Heritage**

# Ruby Arts Dance Association