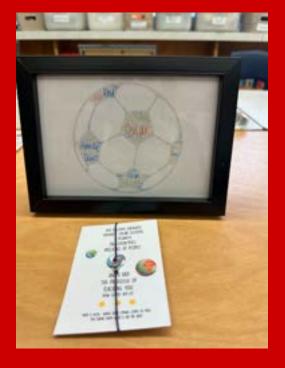

#### The students are viewing what was created for each of them for the first time.