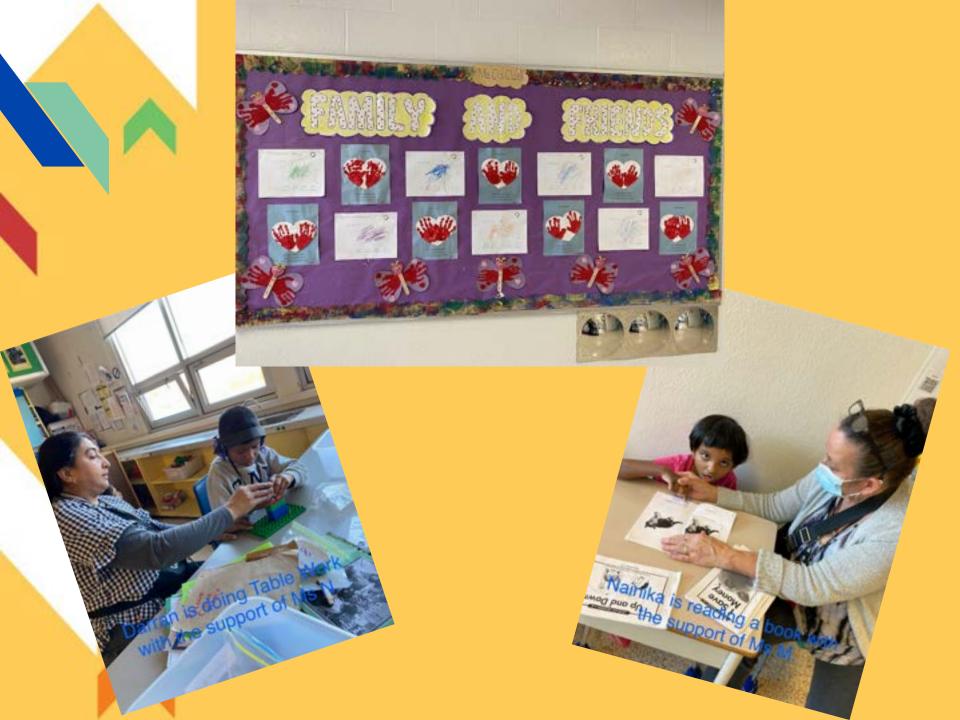

# Gr. 4 to 6

**PLEASE NOTE:** 

Out of respect for families who have not granted TDSB permission for media release, the students' faces will be masked with a sticker.

n 2007, Berwick Nova Scotia, after a new student at their school was