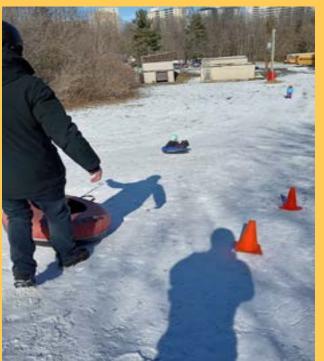

me - practise Always blow out candles before your home fire escape plan at least two times every year. leaving the room. Keep all exits in the home clear and / If anyone in the home smokes, smoke easy to use. outside.

## Family Literacy Day

























# Kindergarten

**PLEASE NOTE:** 

Out of respect for families who have not granted TDSB permission for media release, the students' faces will be masked with a sticker.







### EarlyON enjoys Kindergarten



































Mrs. Yuen does amazing work with our Early On program.

## Families experience Lynnwood's wonderful kindergarten program







## Learning about Indigenous perspectives through books









100s Day Activities











## JK/SK and Grade 1s went on a trip to Forest Valley



















PLEASE NOTE:

Out of respect for families who have not granted TDSB permission for media release, the students' faces will be masked with a sticker.





We created the number 100 using materials on 100th Day









## **Class trip to Forest Valley**



























# Grade 1/2

**PLEASE NOTE:** 

Out of respect for families who have not granted TDSB permission for media release, the students' faces will be masked with a sticker.

# Grades one and two celebrated 100s day.







### Learning Together in Math and Literacy





## We are learning how to show our mathematical thinking skills.



### Grades 1 and 2 are engaged in reading





**PLEASE NOTE:** 



Out of respect for families who have not granted TDSB permission for media release, the students' faces will be