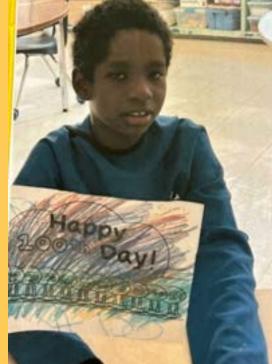

## Learning about Indigenous perspectives through books

100s Day Activities

## JK/SK and Grade 1s went on a trip to Forest Valley

PLEASE NOTE:

Out of respect for families who have not granted TDSB permission for media release, the students' faces will be masked with a sticker.

We created the number 100 using materials on 100th Day

# Grades one and two celebrated 100s day.