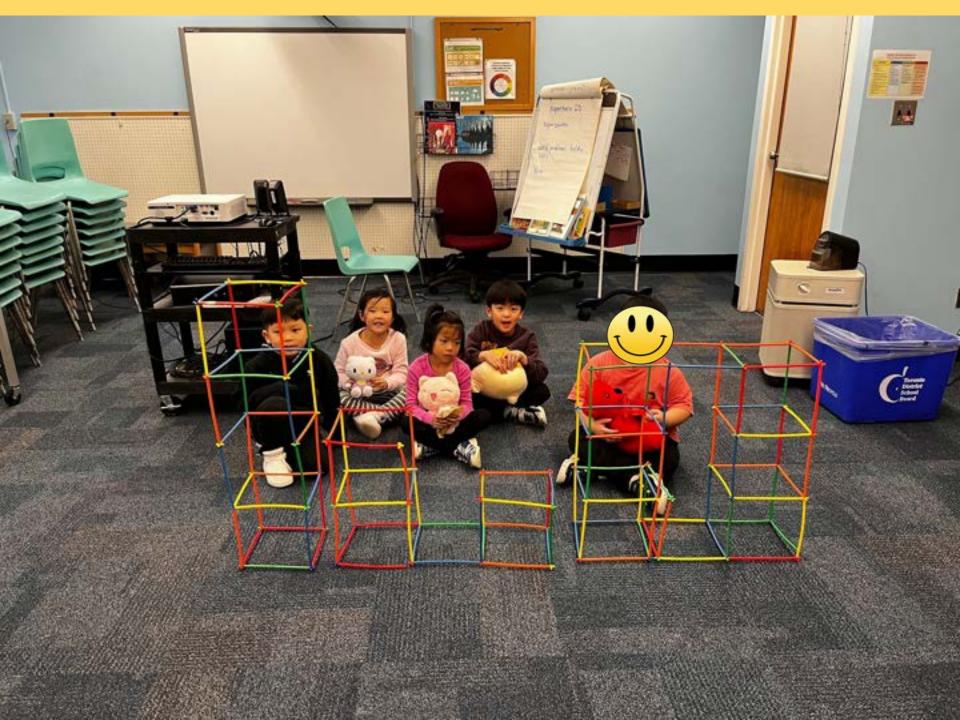

# Gr1to3

**PLEASE NOTE:** 

Out of respect for families who have not granted TDSB permission for media release, the students' faces will be masked with a sticker.

Raivee has shown interest in the Xylophone:) We love to look out of the window to see the other children playing outside:)

Jayden enjoyed listend of scholar of scholar of the CD haver!

1 20 211

Isabella is doing the Number Puzzle with the support of Ms S.

Ryder is building a structure with wooden blocks!

# Gr. 4 to 6

**PLEASE NOTE:** 

Out of respect for families who have not granted TDSB permission for media release, the students' faces will be masked with a sticker.

n 2007, Berwick Nova Scotia, after a new student at their school was