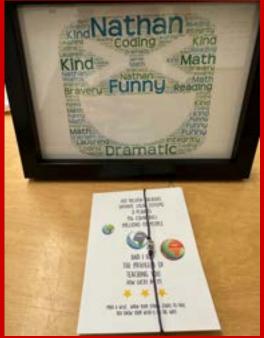

#### The students are viewing what was created for each of them for the first time.