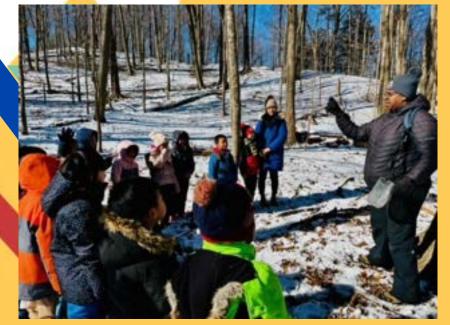

## JK/SK and Grade 1s went on a trip to Forest Valley

PLEASE NOTE:

Out of respect for families who have not granted TDSB permission for media release, the students' faces will be masked with a sticker.

We created the number 100 using materials on 100th Day

## **Class trip to Forest Valley**