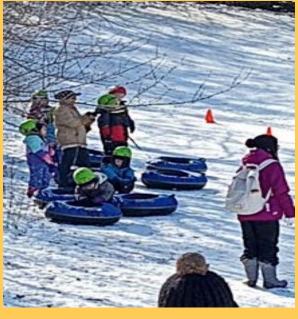

home - practise Always blow out candles before your home fire escape plan at least two times every year. leaving the room. Keep all exits in the home clear and / If anyone in the home smokes, smoke easy to use. outside.

## Family Literacy Day

























# Kindergarten

**PLEASE NOTE:** 

Out of respect for families who have not granted TDSB permission for media release, the students' faces will be masked with a sticker.







### EarlyON enjoys Kindergarten



































Mrs. Yuen does amazing work with our Early On program.

## Families experience Lynnwood's wonderful kindergarten program







## Learning about Indigenous perspectives through books









100s Day Activities











## JK/SK and Grade 1s went on a trip to Forest Valley



















PLEASE NOTE:

Out of respect for families who have not granted TDSB permission for media release, the students' faces will be masked with a sticker.





We created the number 100 using materials on 100th Day









## **Class trip to Forest Valley**



























# Grade 1/2

**PLEASE NOTE:** 

Out of respect for families who have not granted TDSB permission for media release, the students' faces will be masked with a sticker.

# Grades one and two celebrated 100s day.







### Learning Together in Math and Literacy





## We are learning how to show our mathematical thinking skills.



### Grades 1 and 2 are engaged in reading





**PLEASE NOTE:** 



Out of respect for families who have not granted TDSB permission for media release, the students' faces will