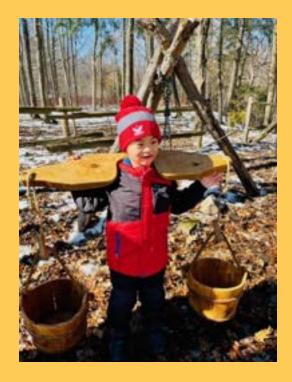

## JK/SK and Grade 1s went on a trip to Forest Valley

PLEASE NOTE:

Out of respect for families who have not granted TDSB permission for media release, the students' faces will be masked with a sticker.

We created the number 100 using materials on 100th Day

## **Class trip to Forest Valley**