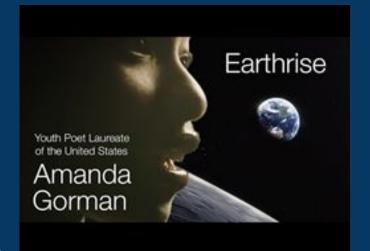

### Celebrating African Heritage (Black History) Month

Amanda Gorman, the first Youth Poet Laureate of the United States is also a compelling climate activist who <u>wrote the</u> <u>poem Earthrise</u>. Gorman explores the theme of climate justice and uses the power of her words to remind us why we should come together to protect one another – and this pale blue dot we call home.