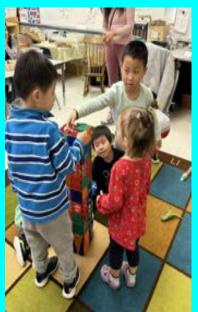

# Gr1to3

**PLEASE NOTE:** 

Out of respect for families who have not granted TDSB permission for media release, the students' faces will be masked with a sticker.

Raivee has shown interest in the Xylophone:) We love to look out of the window to see the other children playing outside:)

Jayden enjoyed listend of scholar of scholar of the CD haver!

1 20 211

Isabella is doing the Number Puzzle with the support of Ms S.

Ryder is building a structure with wooden blocks!