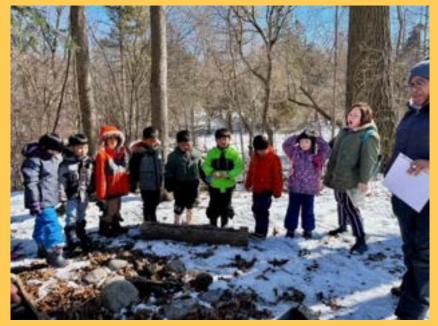

## JK/SK and Grade 1s went on a trip to Forest Valley

PLEASE NOTE:

Out of respect for families who have not granted TDSB permission for media release, the students' faces will be masked with a sticker.

We created the number 100 using materials on 100th Day

## **Class trip to Forest Valley**