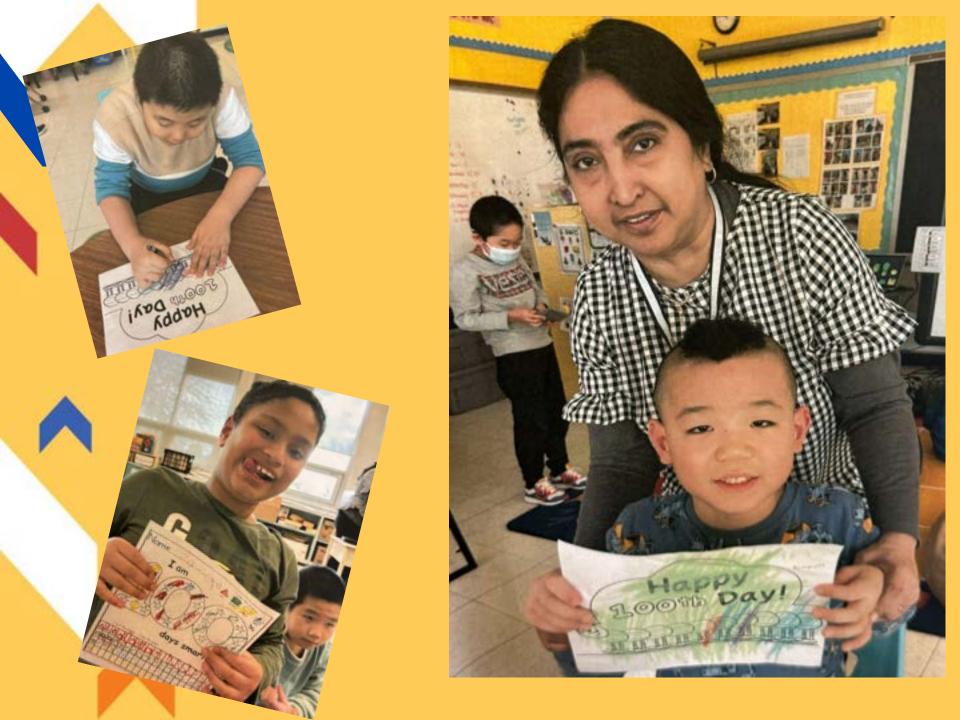

## Learning about Indigenous perspectives through books

100s Day Activities

# Grades one and two celebrated 100s day.