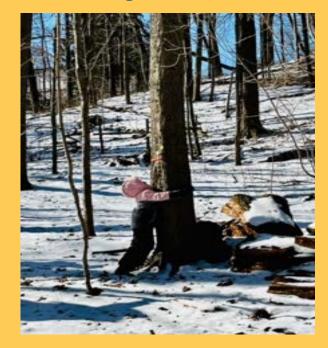

## JK/SK and Grade 1s went on a trip to Forest Valley

PLEASE NOTE:

Out of respect for families who have not granted TDSB permission for media release, the students' faces will be masked with a sticker.

We created the number 100 using materials on 100th Day

## **Class trip to Forest Valley**