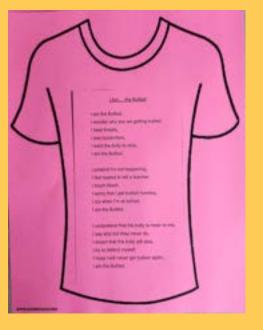

### **Pink Shirt Day Collaborative Poems**

# Gr. 4 to 6

**PLEASE NOTE:** 

Out of respect for families who have not granted TDSB permission for media release, the students' faces will be masked with a sticker.

n 2007, Berwick Nova Scotia, after a new student at their school was

bullied for wearing a pink shirt, two grade 12 students bought 50 pink shirts and encouraged their classmates to wear pink. The next day they went to distribute the shirts and to their surprise the majority of students arrived wearing pink! With that act of kindness, Pink Shirt Day was born.

In recognition of the Berwick event, Nova Scotia proclaimed the second Thursday of September "Stand Up Against Bullying Day." In 2008, British Columbia proclaimed February 27th to be the provincial anti-bullying day, and the movement has continued to grow. In 2012, the United Nations declared May 4 as Anti-Bullying Day, and now the last Wednesday each February is Canada's national Pink Shirt/anti-bullying day.