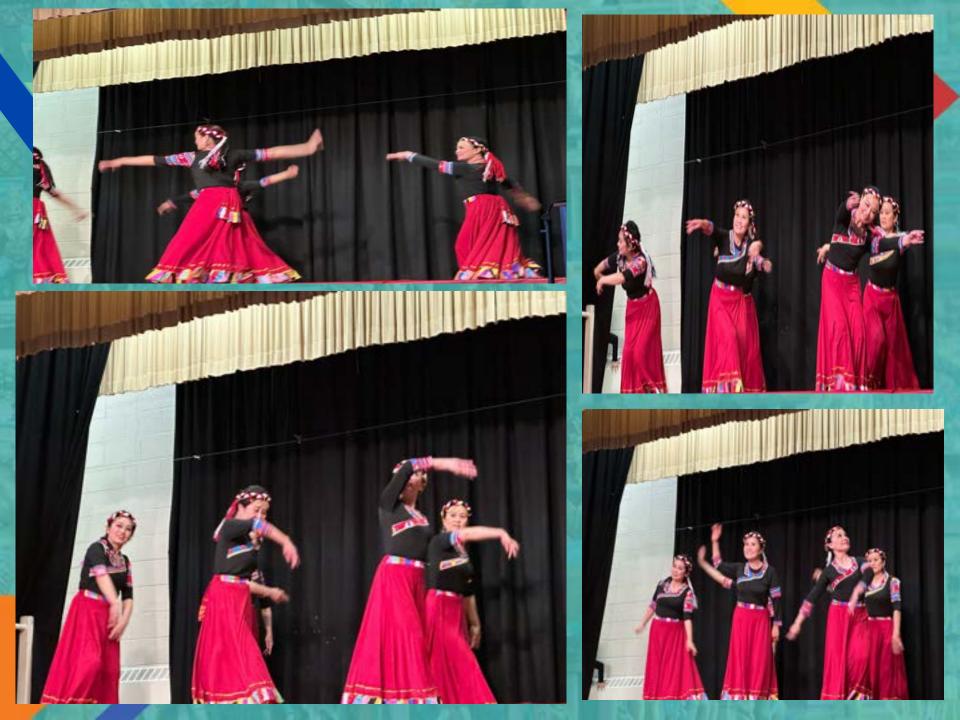

## Storyteller Yolanda T. Marshall told us stories, shared traditional foods and dances to celebrate African Heritage Month.

TDSB is proud to recognize Chinese Heritage Month in February each year. This year we celebrate the Year of the Dragon: Majesty, Brilliance, Confidence, Leadership.

Lunar New Year, also known as the Spring Festival, is one of the most important celebrations for Chinese communities around the world. Lunar New Year is celebrated annually, and its dates are based on the lunar calendar. For 2024, it started Saturday, February 10 and ended Saturday, February 24. The festivities include family gatherings, decorations, and, of course, a feast!

# **Celebrating Chinese Heritage**

# Ruby Arts Dance Association