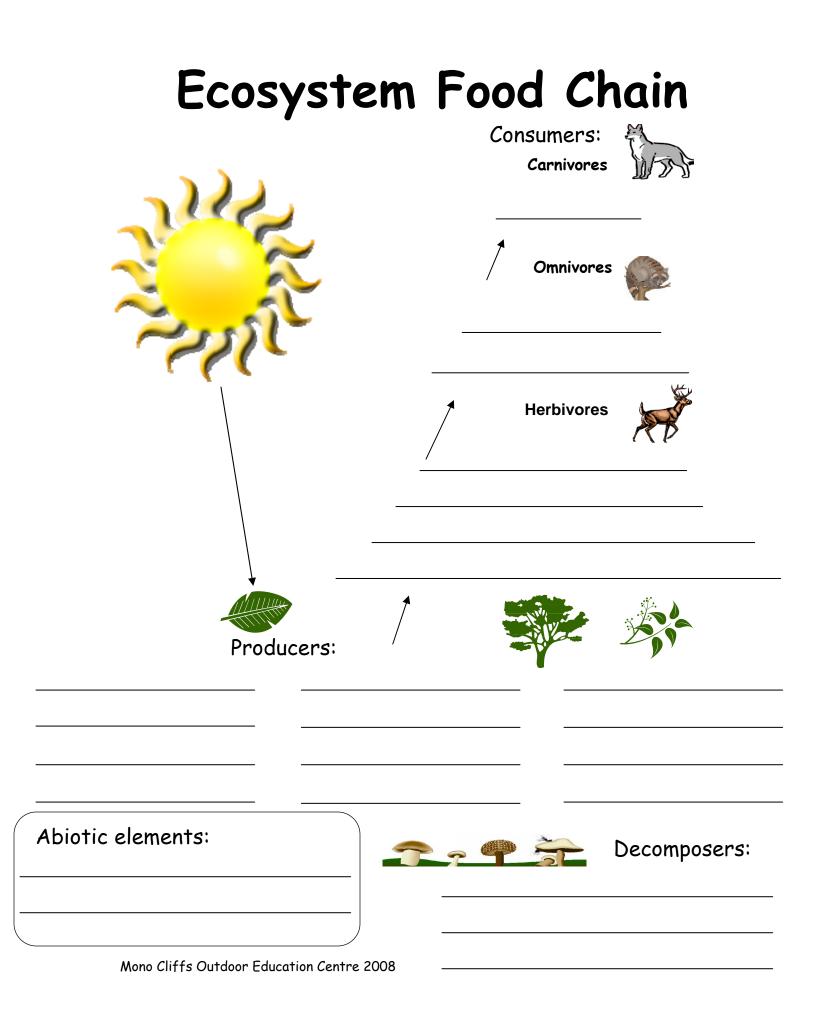

## Present

What evidence do you see of things that are changing the environment?

What interesting or unusual observations did you make in this ecosystem?

In the space below reflect on your surroundings. Draw a sketch, design and write a postcard, list keywords or write a poem.