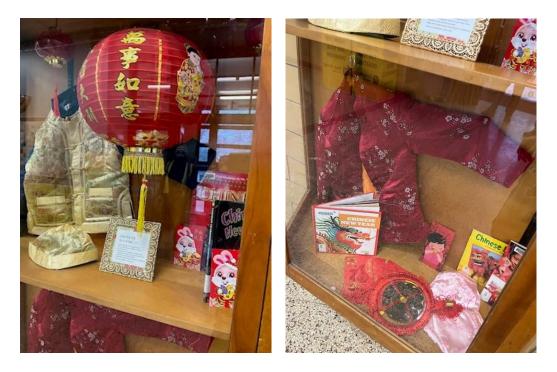

# **Celebrating Lunar New Year at Rolph Road**

Thank you very much to Ms. Chea and Rolph Road parent Jenny Chow for contributing items that were proudly displayed near our main office. It was wonderful to welcome Jenny Chow in some classrooms, to support our learning.

She also shared this <u>VIDEO</u> that explains the significance of the beautiful, traditional shirt 唐装 (Tang Suit) loaned to us for our display. Please also see this past Tweet on our <u>Rolph Road Twitter page</u>.

*Our Student Equity Committee members are taking over managing our display case to showcase learning about TDSB Heritage and History Months. Way to go, student leaders!* 