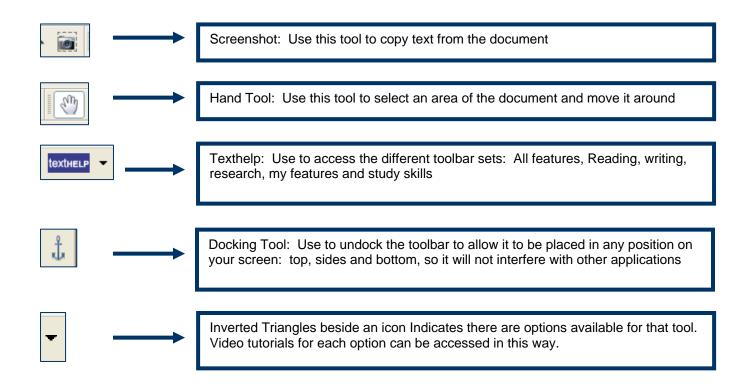

## Main Toolbar

| 💑 • 曼 • 🔍 • 🛦 👶 1 | 🛦 + 🚴 🧻 + 📢 🕨 + 🚺 🕪 📕 🗮 + 🛐 + 🧕 🍃 🕹 + 🍳 + 🕌 + 🔆 🔔 -> Ioxthelp + 🎄                                                                                                                                         |
|-------------------|-----------------------------------------------------------------------------------------------------------------------------------------------------------------------------------------------------------|
| ABC               | Spell Check: Brings up a list of correctly spelled words and definitions for each                                                                                                                         |
|                   | Word Prediction: Use to provide a list of predicted words. Works best if you know the beginning of the word you are looking for                                                                           |
|                   | Dictionary: Use to access the electronic dictionaries Basic, Advanced and Web                                                                                                                             |
|                   | Word Wizard: Use to broaden the understanding of word meanings and to expand written vocabulary. Works like a Thesaurus                                                                                   |
| 3 🌯 • 3. →        | Homophone: Use for checking words that sound the same: ie there, their and they're                                                                                                                        |
|                   | Calculator: Use this when you need to check math or to Evaluate in a document and to perform measurement conversions                                                                                      |
|                   | Reading Tools: Use to listen, rewind, fast forward, pause and stop reading a document. Speech Options can be accessed using the drop down arrow beside the play button the internet without highlighting) |
|                   | Screenshot Reader: Use on documents that do not allow text to be read. Select the text and drag over the area you wish to read.                                                                           |
| •                 | Speech Maker: Use to convert text to audio (MP3 or WAV file)                                                                                                                                              |

| @ - 🏭 - 🔆 →         | Fact Finder: Use for help in web searching<br>Fact Folder: Stores chosen saved text from web sites for future reference<br>Fact Mapper: Creates a mind map using the information in the Fact Folder |
|---------------------|-----------------------------------------------------------------------------------------------------------------------------------------------------------------------------------------------------|
| <b>€</b> →          | Scanning Icon: Use to scan text that needs to be read or modified. Use the drop down menu to set up scanning options and the desired scanning format: Word, HTML or PDF                             |
| aby aby aby aby aby | Study Skills Icons: Use to highlight in documents and on the Web and then extract the desired colours to use as study notes.                                                                        |
| <u>₹</u>            | Summary Tool: Takes highlight text and summarizes it into desired size (% chosen)                                                                                                                   |
|                     | PDF Aloud: Use to read PDF documents                                                                                                                                                                |