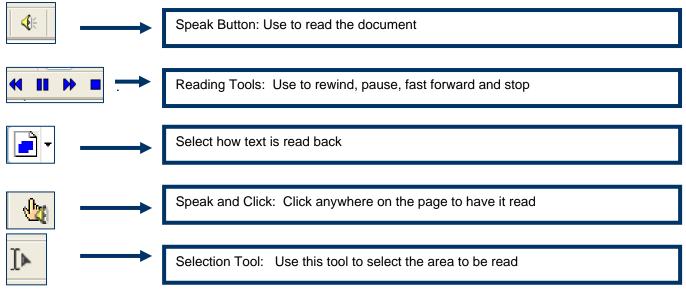

## Main Toolbar

| 💑 • 曼 • 🔍 • 🛦 👶 1 | 🛦 + 🚴 🧻 + 📢 🕨 + 🚺 🕪 📕 🗮 + 🛐 + 🧕 🍃 🕹 + 🍳 + 🕌 + 🔆 🔔 -> Ioxthelp + 🎄                                                                                                                                         |
|-------------------|-----------------------------------------------------------------------------------------------------------------------------------------------------------------------------------------------------------|
| ABC               | Spell Check: Brings up a list of correctly spelled words and definitions for each                                                                                                                         |
|                   | Word Prediction: Use to provide a list of predicted words. Works best if you know the beginning of the word you are looking for                                                                           |
|                   | Dictionary: Use to access the electronic dictionaries Basic, Advanced and Web                                                                                                                             |
|                   | Word Wizard: Use to broaden the understanding of word meanings and to expand written vocabulary. Works like a Thesaurus                                                                                   |
| 3 🌯 • 3. →        | Homophone: Use for checking words that sound the same: ie there, their and they're                                                                                                                        |
|                   | Calculator: Use this when you need to check math or to Evaluate in a document and to perform measurement conversions                                                                                      |
|                   | Reading Tools: Use to listen, rewind, fast forward, pause and stop reading a document. Speech Options can be accessed using the drop down arrow beside the play button the internet without highlighting) |
|                   | Screenshot Reader: Use on documents that do not allow text to be read. Select the text and drag over the area you wish to read.                                                                           |
| •                 | Speech Maker: Use to convert text to audio (MP3 or WAV file)                                                                                                                                              |